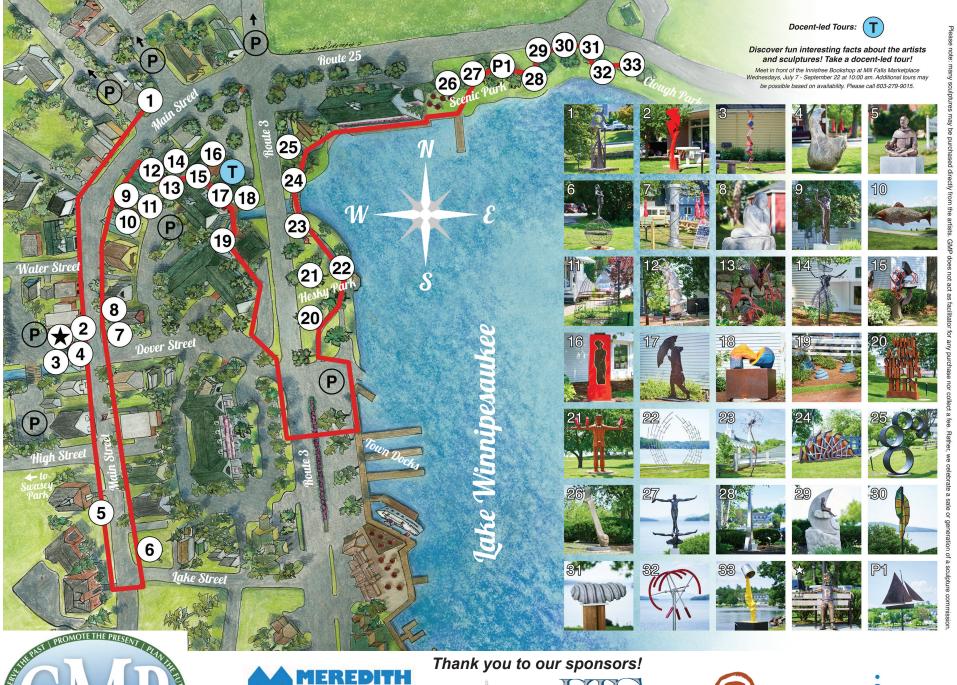

## 8th Annual Meredith Sculpture Walk Artists and Sculptures

1. Fukashigi Mandala

Francis Patnaude Bethlehem, CT francispatnaude.com steel, aluminum, wood

2. Redway

Gary Rathmell Newton, NH fabricated painted steel

3. Giant Steps

Joe Carpineto Somerville, MA joecarpinetosculpture.com steel painted primary colors

4. Window

Christopher Curtis Waterbury Center, VT christophercurtis.com glacial boulder

5. Peaceable Francis

Josie Dellenbaugh Glastonbury, CT beechgate.com bronze mounted on aluminum stand

6. Venus

Janice Rudolf Sudbury, MA janicecorkinrudolf.com cold bronze, steel, and copper

7. Winding Walk

Gillian Christy Uphams Corner, MA gillianchristy.com stainless steel

8. Crouching Hermes

Binney Meigs Sheffield, MA binneymeigs.com granite

9. Rain Maker

Josie Dellenbaugh Glastonbury, CT beechgate.com bronze mounted on aluminum stand 10. Fish

Steven Hayden Meredith, NH haydenarts.com hand forged copper

11. Birdcage

Mielle Riggie Chester, NH mielleriggie.com steel

12. Flourish

Gillian Christy Uphams Corner, MA gillianchristy.com stainless steel

13. The Unseeable Animals

Richard Gerber Fremont, NH cast iron, steel, stone

14. Fashionista

Madeleine Lord Dudley, MA mlordsculpts.com painted welded scrap steel

15. Black and Red

David Skora
New Hartford, CT
davidskora.com
welded fabricated steel polychromed

16. Missing Person

Mark Wholey Warren, RI markwholeyart.com painted urethane and gold leaf

17. Woman with Briefcase

Madeleine Lord Dudley, MA mlordsculpts.com painted cut 3/8" steel plate

18. Shared Experience

Sandra Sell Little Rock, AR sandrasell.com sycamore wood 19. Gastropods

Anne Alexander Windham, ME annealexandersculptor.com maple logs

20. Long Strange Trip

Dale Rogers Haverhill, MA dalerogersstudio.com cor-ten

21. Birdman

Dale Rogers Haverhill, MA dalerogersstudio.com cor-ten, stainless steel, powder coating

22. Highways From Vermont

Bruce Hathaway Richmond, VT sculpturedmetals.com ¾" diameter aluminum rods

23. Ice Flower Dandelion

Gints Grinbergs Dedham, MA GintsGrinbergs.com stainless steel

24. Hobbes' Claw-Unsheathed 3

Stephen Klema Winsted, CT stephenklema.com stained, painted wood, metal, plastic

25. Caterpillar Arch VII

Roe Osborn Orleans, MA capecreative.com corrugated HDPE pipe, steel bolts

26. Diviner

Walter Horak Little Compton, RI walterhorak.com bronze, stone

27. Transit

Walter Horak Little Compton, RI walterhorak.com bronze, aluminum 28. Architectural Construction #1

Stephen Porter Searsmont, ME stephenporterstudio.com stainless steel

29. Moonstruck

David Adilman Andover, MA granite, cast resin

30. Pluma Sculpture, aka The Feather

Kirk Seese
Lutherville, MD
alienartifactstudios.com
steel, CNC cut MDO board, UV inks, protective clear acrylic sealer

31. Inverted Spiral

Kevin Duffy Arlington, MA granite

32. Red Rider

Drew Klotz Weston, CT aluminum paint stone

33. Poured

Michael Alfano Hopkinton, MA michaelalfano.com painted cast aluminum and steel can

**Permanent Collection** 

★ Archie (Tribute to Bob Montana)

Valery Mahuchy Bethlehem, NH valerymahuchy.com bronze

Bench by:

Steven Hayden | David H. Little Meredith NH haydenarts.com | irontable.com ipe wood | forged steel

**P1.** Black Sailboat (Courtesy of local donors)

Steven Hayden | David H. Little Meredith, NH haydenarts.com | irontable.com copper, stainless steel, steel