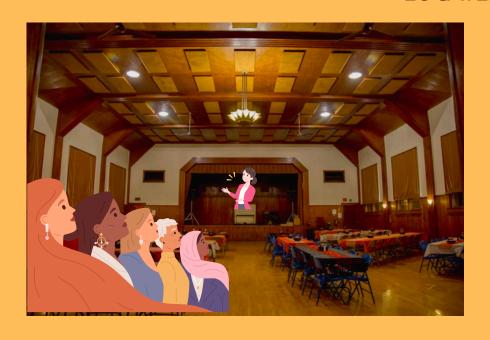

## **OCTOBER 3RD**

ELLSWORTH

AT THE BANKS TOWNSHIP HALL.

LOCATED ON CENTER STREET IN DOWNTOWN ELLSWORTH

OPTIONAL MEET AND GREET: 5:30 - 6:00 PM

MEETING: 6:00 - 7:00 PM

**ENJOY MUSIC FROM LIVE BAND** 

## **YANKEE STATION**

**PLAYING TO 9:00 PM** 

100 WOMEN WHO CARE ANTRIM COUNTY COMMUNITIES PO BOX 861 CENTRAL LAKE, MICHIGAN, 49622

100WWCANTRIM@GMAIL.ORG