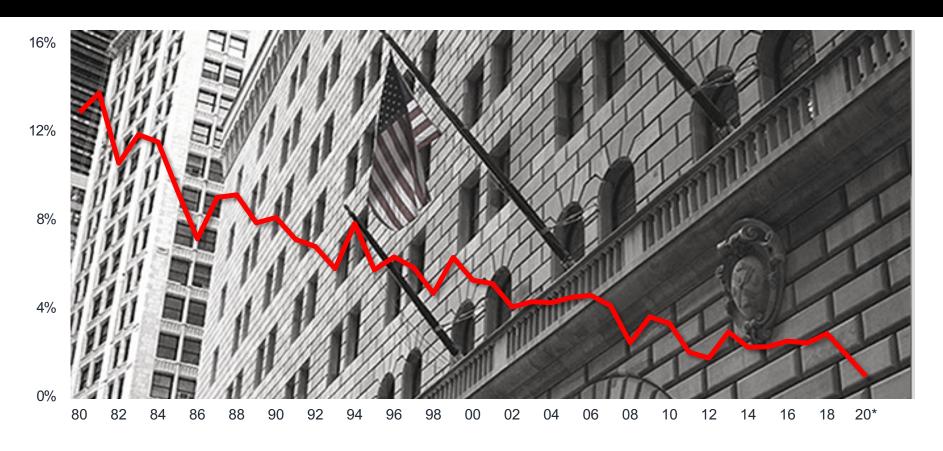

## FED POLICY AND OTHER KEY FACTORS IMPACTING LONG-TERM INTEREST RATES

<sup>\*</sup> Through November 13 Sources:, Federal Reserve Board