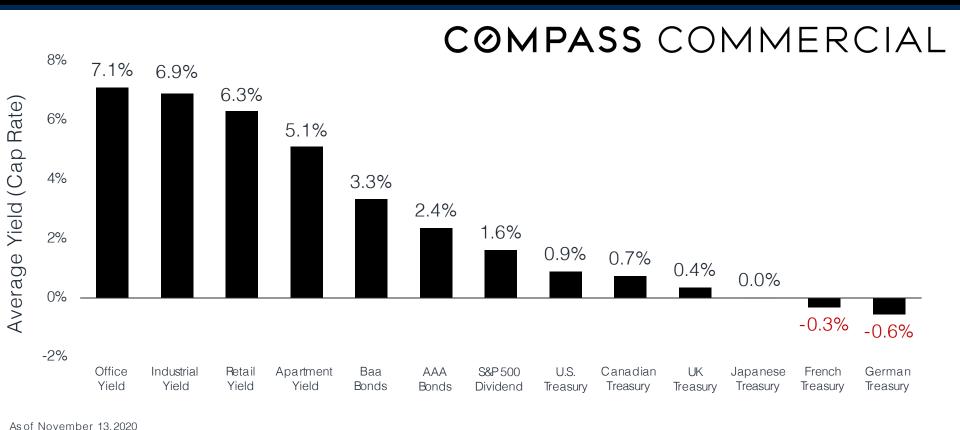

## COMMERCIAL REAL ESTATE OFFERS COMPETITIVE YIELDS COMPARED TO ALTERNATIVES

Treasury rates for 10-year treasuries
Yield (cap rate) includes sales \$1 million and greater
Sources: CoStar Group, Inc., Real Capital Analytics, Standard & Poor's, Federal Reserve