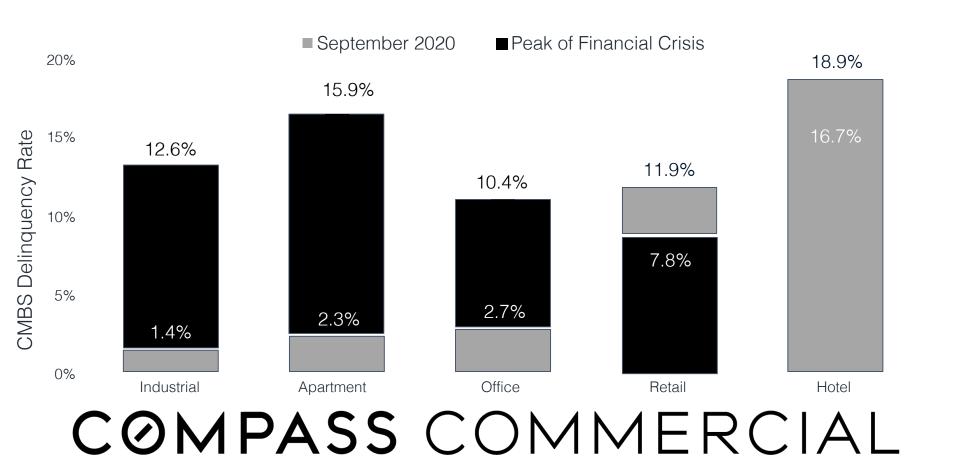

## COMMERCIAL REAL ESTATE OFFERS COMPETITIVE YIELDS COMPARED TO ALTERNATIVES



Treasury rates for 10-year treasuries
Yield (cap rate) includes sales \$1 million and greater
Sources: CoStar Group, Inc., Real Capital Analytics, Standard & Poor's, Federal Reserve

## FED POLICY AND OTHER KEY FACTORS IMPACTING LONG-TERM INTEREST RATES



<sup>\*</sup> Through November 13 Sources:, Federal Reserve Board

## Delinquencies by Property Type





## U.S DEBT AS A PERCENT OF GDP SPIKED AS GDP DROPPED IN 2Q



<sup>\*</sup> Through 2Q
Sources: Marcus & Millichap Research Services, Federal Reserve, BEA, Federal Reserve Bank of St. Louis, U.S. Bureau of the Fiscal Service