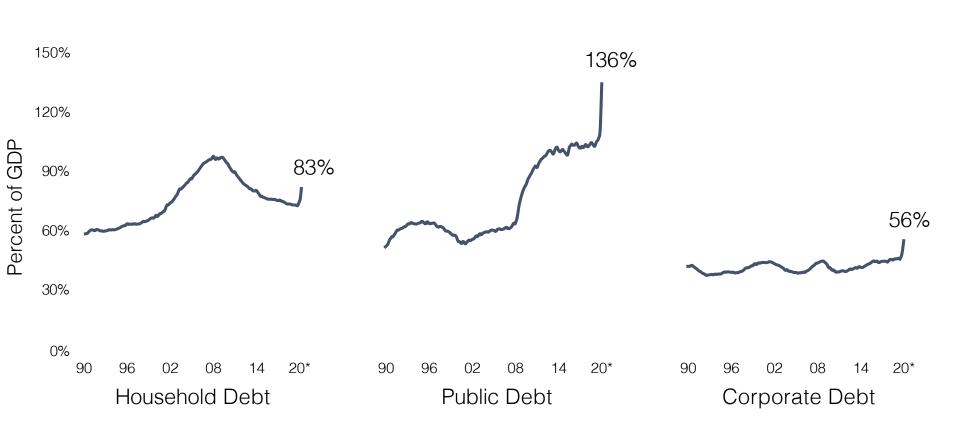

## U.S DEBT AS A PERCENT OF GDP SPIKED AS GDP DROPPED IN 2Q

<sup>\*</sup> Through 2Q
Sources: Marcus & Millichap Research Services, Federal Reserve, BEA, Federal Reserve Bank of St. Louis, U.S. Bureau of the Fiscal Service