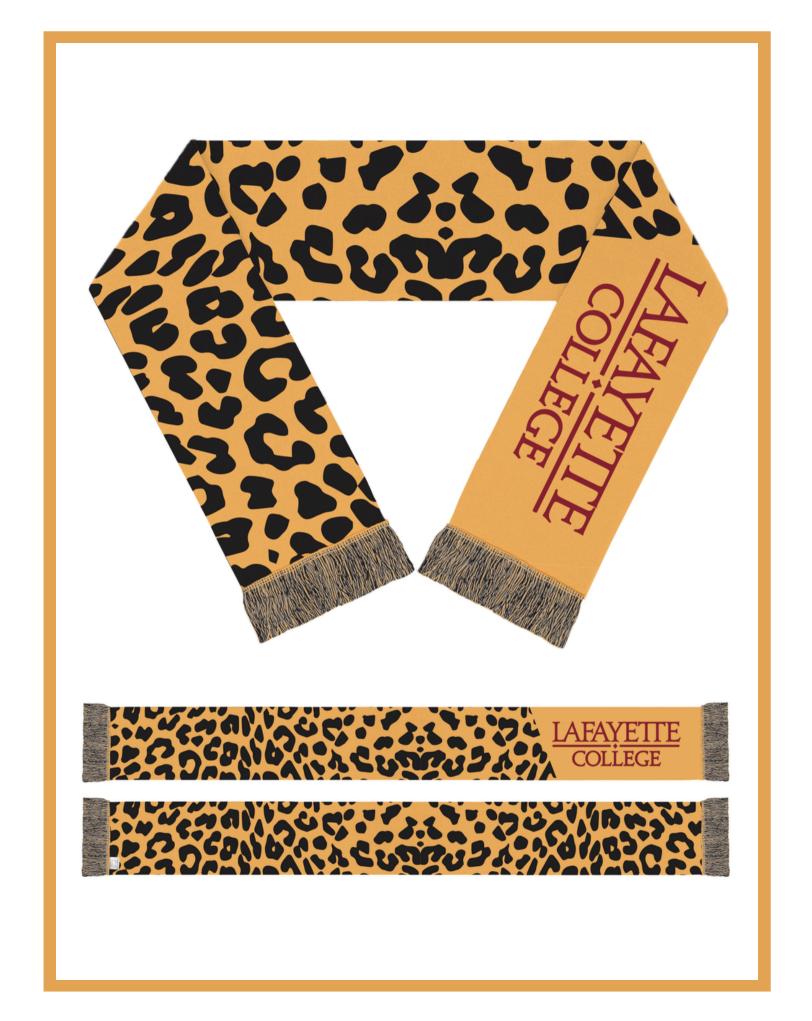

## STADIUM SCARVES

## Great for Sporting Events, Winter Giveaways, & Education!

Is there anything more spectacular than a stadium scarf? Only one that's been Pantone matched to your custom design! Made of tightly knitted acrylic fabric that allows for any detailed two-color design to be printed. Take customization a step further by adding fringe or embroidery for a great cheer accessory at sporting events, while also remaining stylish and warm.

#### **Popular Add-ons**

Add Fringe

Custom Embroidery

Full-Color Hang Tag