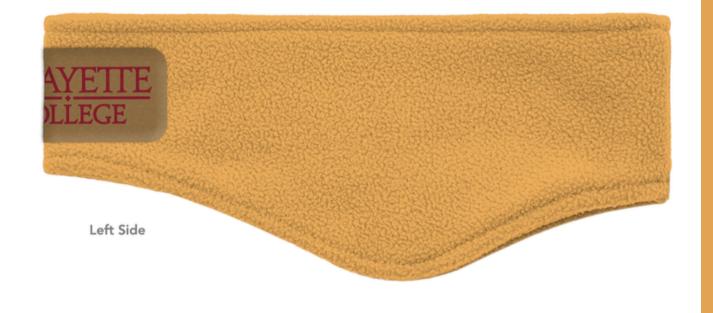

#### PANTONE-MATCHED

## FLEECE EARWARMERS

## Great for University Stores, Corporate Gifting, & Outdoor Workers!

Upgrade your cold-weather gear with our Fleece Ear Warmer—perfect for those who brave the elements. Whether you're running, playing sports, or working outdoors, these ear warmers will keep you cozy. We've expanded our winter line to better suit outdoor-active customers, offering PMS-matched, fully customizable fleece products. Available in recycled polyester as an add-on, with all standard winter wearable decoration options (vegan leather patch, embroidery, woven tags/patches). Keep warm, stay active, and never let the cold catch you off guard!

#### **Popular Add-ons**

Recycled Materials (RPET)

Full-Color Hang Tag

Full-Color Patches

Front

Add a Woven Patch!