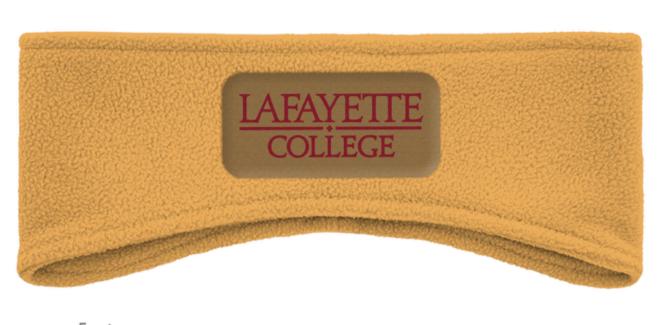

#### PANTONE-MATCHED

## FLEECE EARWARMERS

## Great for University Stores, Corporate Gifting, & Outdoor Workers!

Upgrade your cold-weather gear with our Fleece Ear Warmer—perfect for those who brave the elements. Whether you're running, playing sports, or working outdoors, these ear warmers will keep you cozy. We've expanded our winter line to better suit outdoor-active customers, offering PMS-matched, fully customizable fleece products. Available in recycled polyester as an add-on, with all standard winter wearable decoration options (vegan leather patch, embroidery, woven tags/patches). Keep warm, stay active, and never let the cold catch you off guard!

#### **Popular Add-ons**

Recycled Materials (RPET)

Full-Color Hang Tag

Full-Color Patches

Front

Add a Woven Patch!