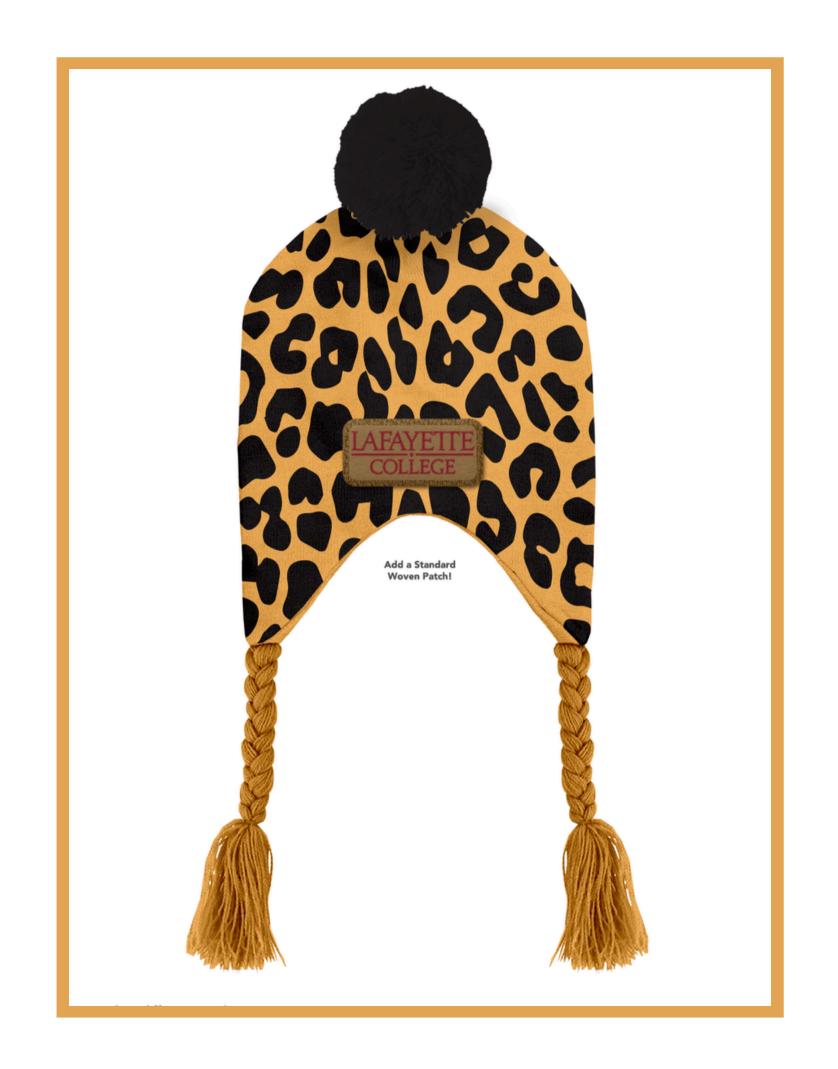

# LAFAYETE COLLEGE

#### **SAVER**

## TOBOGGAN BEANIES

## Great for Winter Giveaways, Online Stores, & Quick Turnaround Events!

Saver Toboggan Beanies are made with the same soft and cozy material as the traditional Beanies, with your choice of 14 in-stock yarn colors. Customizable with knit-in designs, multicolor pom poms and tassels, and retail-style hang tags, Saver Toboggan Beanies are a quicker, more cost-effective way to keep your brand top of mind (and head)!

#### **Popular Add-ons**

Full-Color Hang Tag