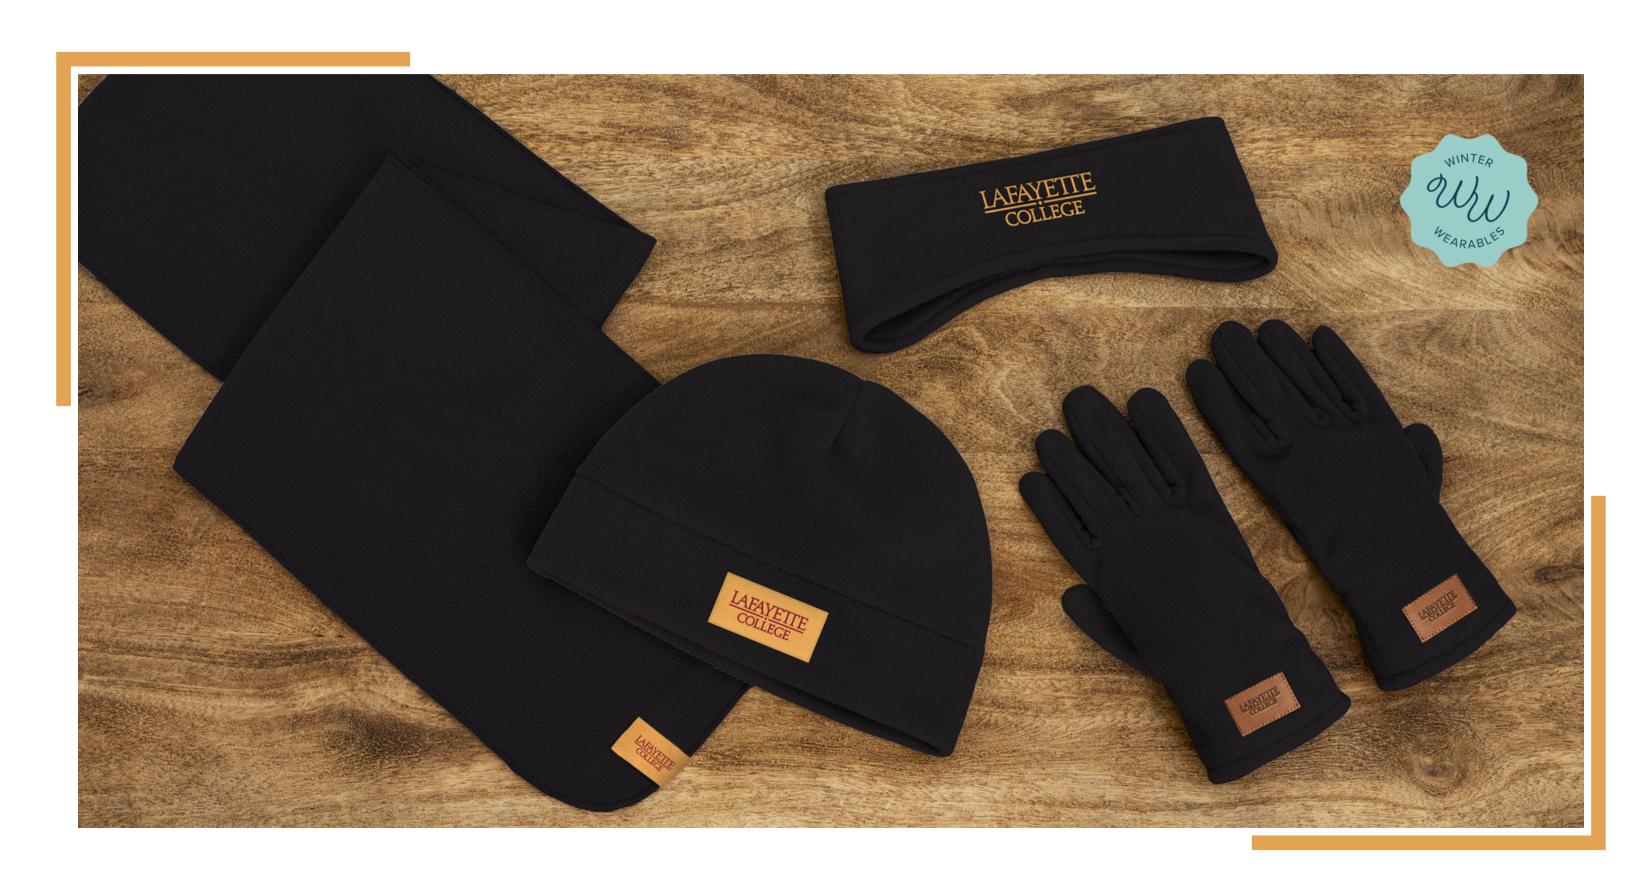

## Great for University Stores, Corporate Gifting, & Outdoor Workers!

Upgrade your cold-weather gear with our Fleece Ear Warmer—perfect for those who brave the elements. Whether you're running, playing sports, or working outdoors, these ear warmers will keep you cozy. We've expanded our winter line to better suit outdoor-active customers, offering PMS-matched, fully customizable fleece products. Available in recycled polyester as an add-on, with all standard winter wearable decoration options (vegan leather patch, embroidery, woven tags/patches). Keep warm, stay active, and never let the cold catch you off guard!

#### **Popular Add-ons**



Recycled Materials (RPET)



Full-Color Hang Tag



Full-Color Patches



Front

Add a Woven Patch!



#### **CUSTOM**

## FLEECE WINTER WEARABLES



### CUSTOM

## GET TOURNAMENT