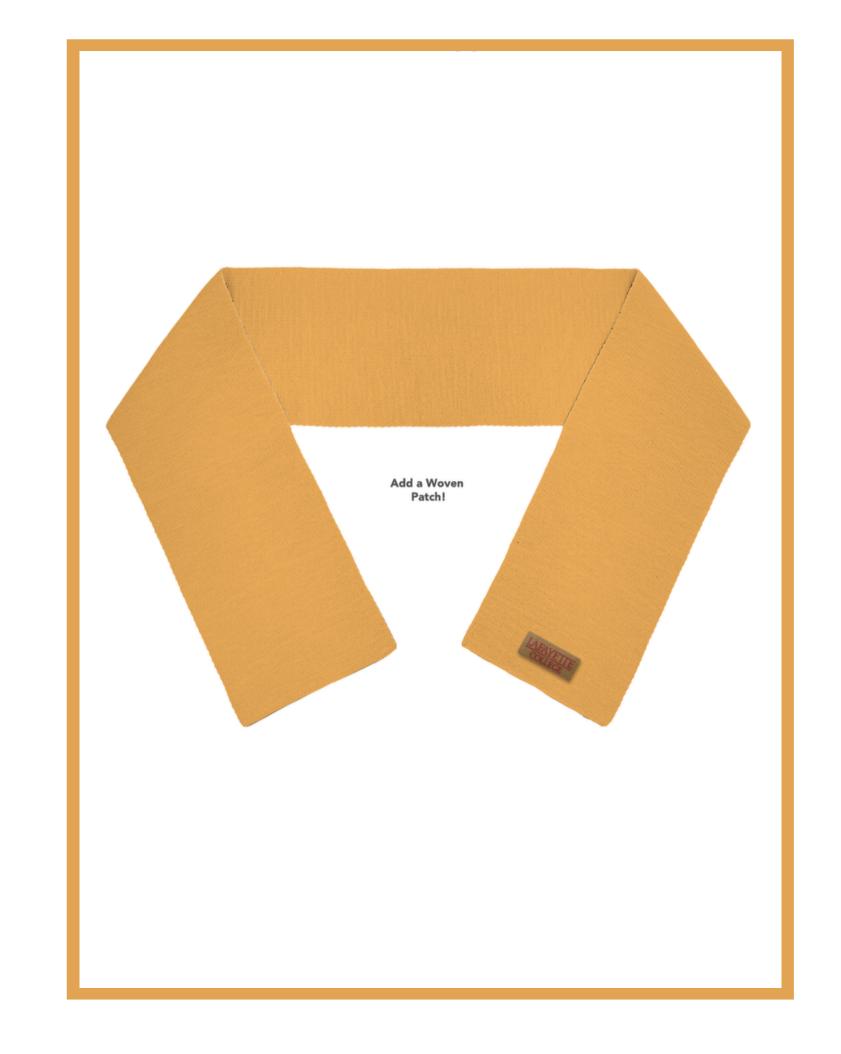

#### Great for Holiday Gifting, Online Stores, & Winter Events!

The Basic Winter Scarf is the perfect blend of affordability and style. Crafted from 100% acrylic, this scarf allows for easy-care without sacrificing on style and softness. Elevate your branding with PMS matching, ensuring your logo shines in perfect harmony with your brand's identity. Enhance your scarf further with add-ons like a distinctive vegan leather patch or trendy fringe, adding extra flair to your personalized product.

#### **Popular Add-ons**

Custom Embroidery

Full-Color Hang Tag

Fringe

#### **Popular Add-ons**

Recycled Materials (RPET)

Full-Color Hang Tag

Full-Color Patches

Front

Add a Woven Patch!