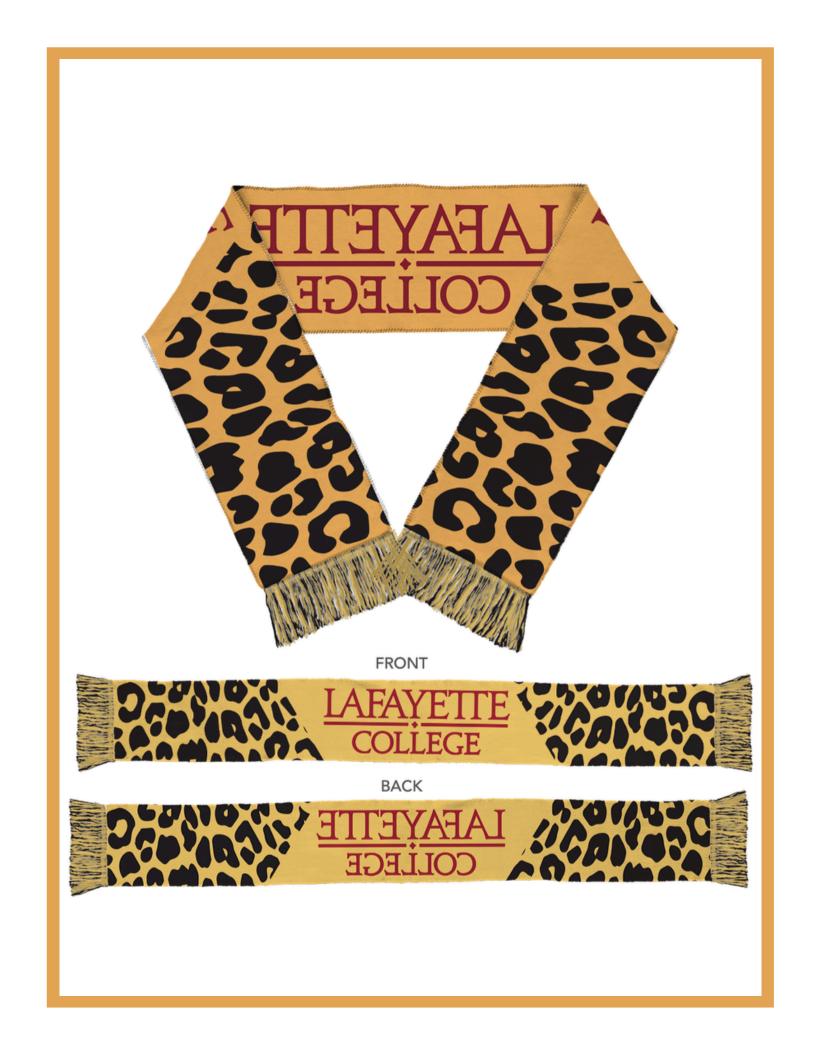

## PANTONE MATCHED BASIC WINTER SCARVES

#### Great for Holiday Gifting, Online Stores, & Winter Events!

The Basic Winter Scarf is the perfect blend of affordability and style. Crafted from 100% acrylic, this scarf allows for easy-care without sacrificing on style and softness. Elevate your branding with PMS matching, ensuring your logo shines in perfect harmony with your brand's identity. Enhance your scarf further with add-ons like a distinctive vegan leather patch or trendy fringe, adding extra flair to your personalized product.

#### **Popular Add-ons**

Custom Embroidery

Full-Color Hang Tag

Fringe