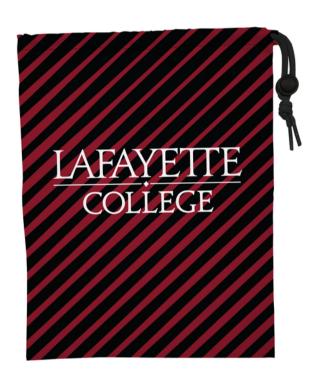

# CINCH POUCHES

# Great for Travel, Lifestyle Brands, & Hospitality!

Available in four different sizes, these full-color drawstring pouches are the perfect promo for any occasion. Choose your size (extra small, small, medium, and large), and design your pouch with a vibrant, full-color design on each side for a truly unique giveaway.

#### **Popular Add-ons**

Pantone Matched Strings & Toggle

Custom Woven Tag