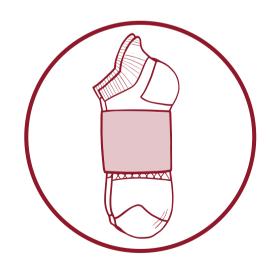

## **COMFORT FIT ANKLE SOCKS**

#### Great for Online Store, Athletic Events, & Travel!

These are your new favorite socks. Designed along with the hottest trends in retail and athleisure, our Comfort Fit Ankle Socks are outfitted with premium features, like a blister tab and compression arch, for a luxuriously comfortable product.

#### **Popular Add-ons**

Woven Cuff Tag

Full-Color Hang Tag

Full-Color Wrap Tag