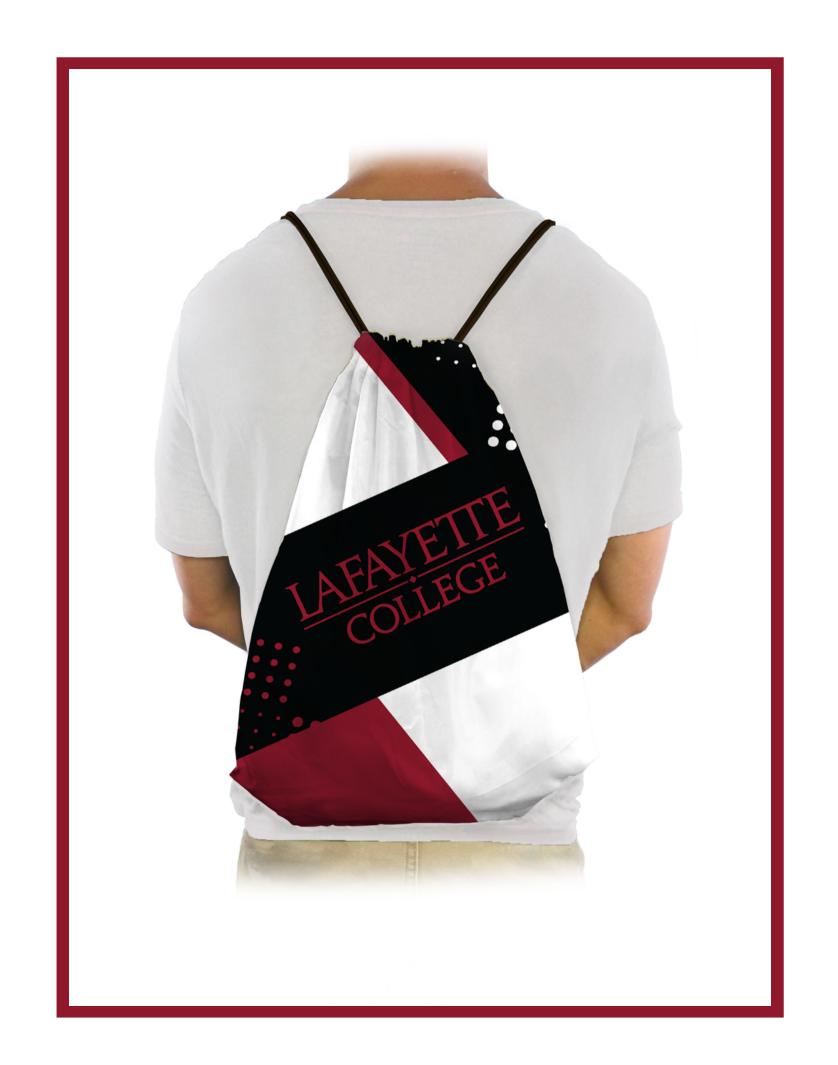

# LAFAYETE COLLEGE

# COLLAPSIBLE BACKPACK

## DRAWSTRING BAGS

# Great for College Store, Event Giveaway, & Company Events!

Our drawstring bags are made from high-quality polyester and can be CMYK printed with almost any design you ccan think of - a pattern, a solid color, or even a photograph putting a unique spin on classic promo.

#### **Popular Add-ons**

Full-Color Hang Tag

Pantone Matched
Strings

Upgrade To Corner Triangles