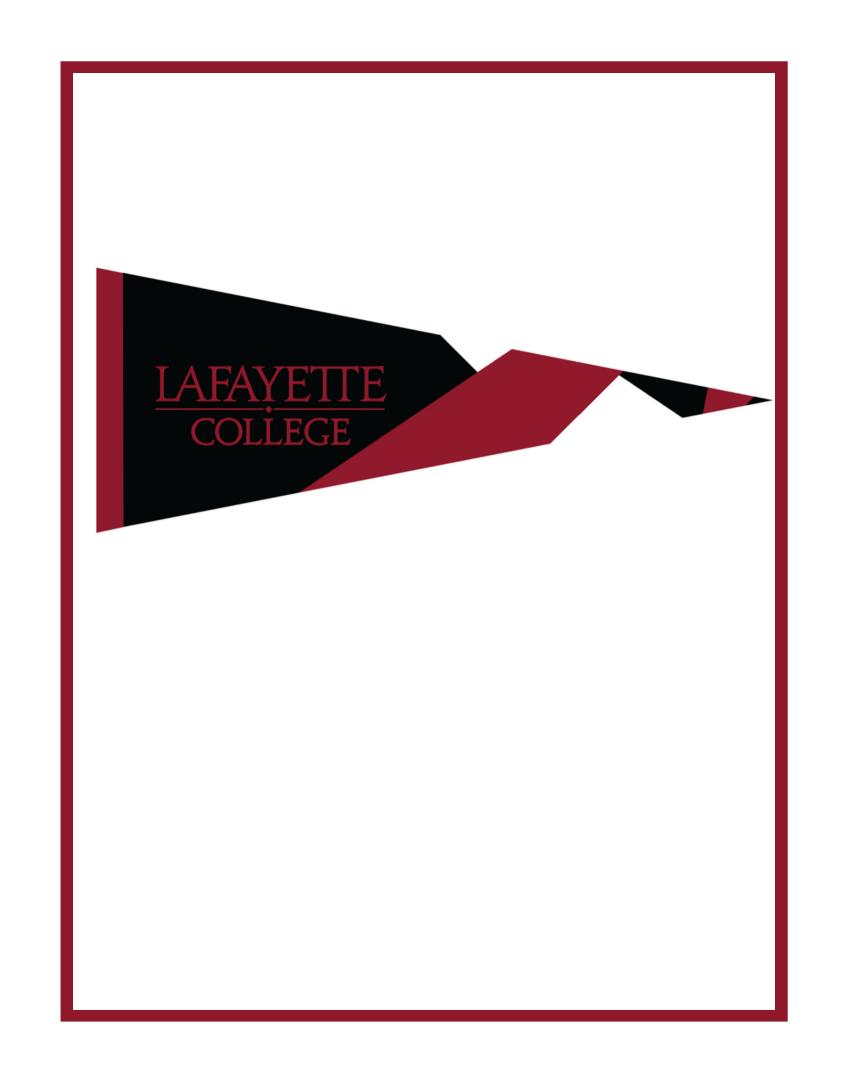

# LAFAYETE COLLEGE

### PENNANTS

# Great for Education, Low Cost Giveaways, & Sporting Events!

These custom-made recycled felt pennants come in three standard sizes with the ability to print full-color, full-bleed designs on the front and back. Add varsity tabs and a fabric strip to create a vintage-inspired custom pennant.

#### **Popular Add-ons**

Varsity Tabs

Imprint On Fabric Strip

Double Sided
Printing