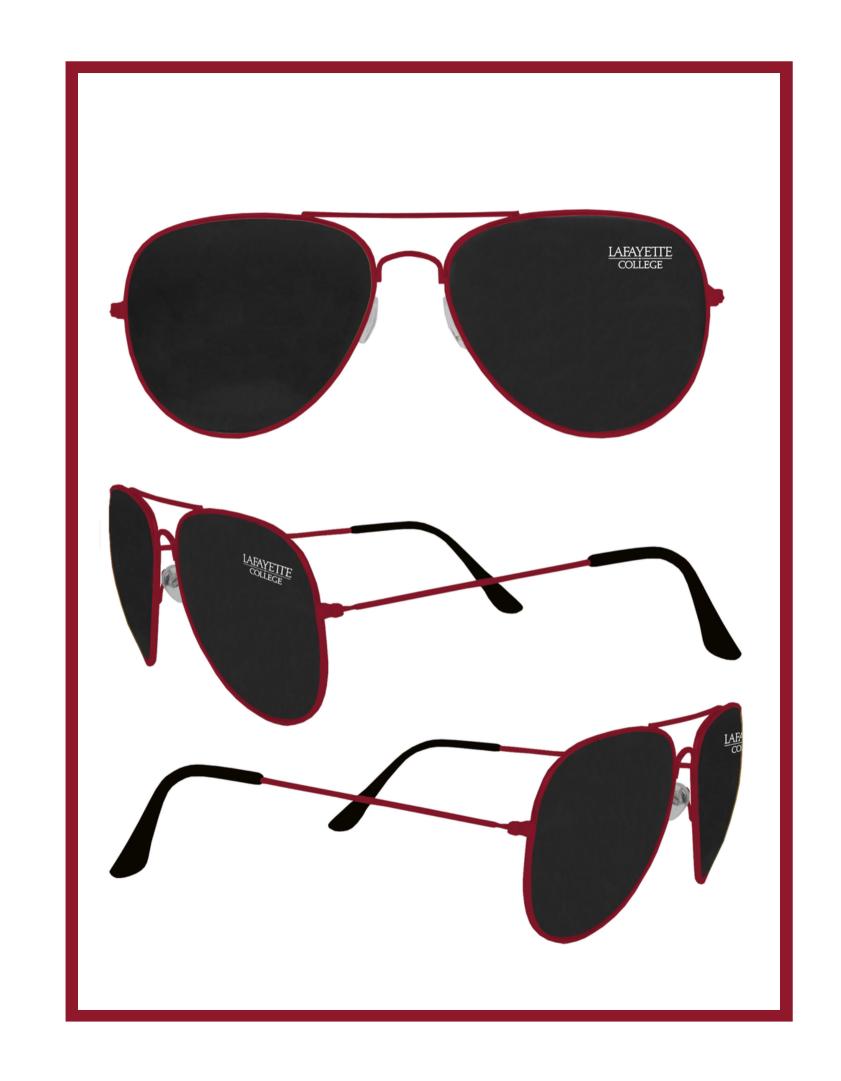

# **AVIATORS**

#### Great for Employee Gifts, Online Stores, & Outdoor Events!

You can't go wrong with the Aviator Sunglasses style! Classic and stylish, these glasses go to the next level with pantone-matched metal frames!