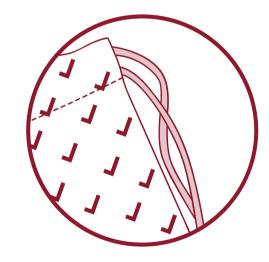

### PENNANTS

# Great for Education, Low Cost Giveaways, & Sporting Events!

These custom-made recycled felt pennants come in three standard sizes with the ability to print full-color, full-bleed designs on the front and back. Add varsity tabs and a fabric strip to create a vintage-inspired custom pennant.

#### **Popular Add-ons**

Varsity Tabs

Imprint On Fabric Strip

Double Sided
Printing