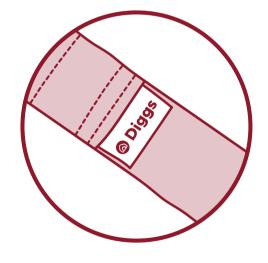

# DOG LEASHES

# Great for Online Stores, Low Cost Giveaways, & Pet Events!

Customize man's best friend's favorite accessory with Pantone Matched Leashes and Full Color Leashes! Both leash styles start with a Pantone matched polyester base material, with decoration options including Pantone matched screen printed designs or a full-color dye sublimated satin strip sewn on top.

#### **Popular Add-ons**

Custom Woven Tag

Add Screenprint Color

Add Screenprint To Back