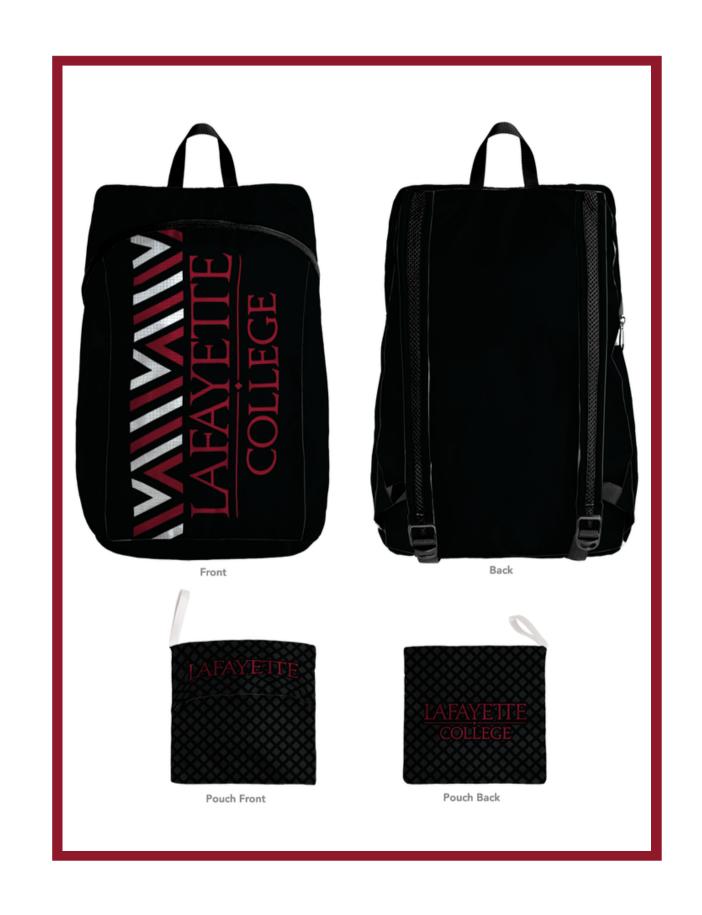

# LAFAYETE COLLEGE

#### **CUSTOM**

# RETRO ROUND





#### **CUSTOM**

# COLLAPSIBLE BACKPACK





### PENNANTS

# Great for Education, Low Cost Giveaways, & Sporting Events!

These custom-made recycled felt pennants come in three standard sizes with the ability to print full-color, full-bleed designs on the front and back. Add varsity tabs and a fabric strip to create a vintage-inspired custom pennant.

#### **Popular Add-ons**



Varsity Tabs



Imprint On Fabric Strip



Double Sided
Printing





#### **FULL COLOR**

# PENNANTS





## DRAWSTRING BAGS

# Great for College Store, Event Giveaway, & Company Events!

Our drawstring bags are made from high-quality polyester and can be CMYK printed with almost any design you ccan think of - a pattern, a solid color, or even a photograph putting a unique spin on classic promo.

#### **Popular Add-ons**



Full-Color Hang Tag



Pantone