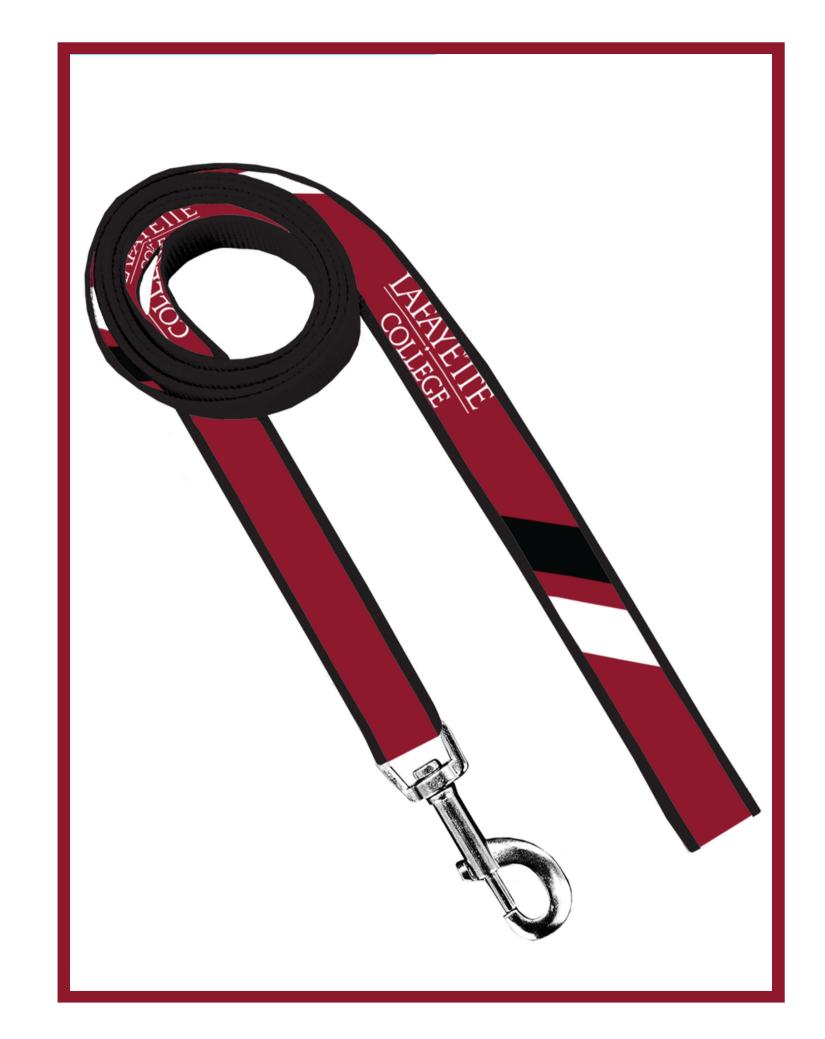

# DOG LEASHES

# Great for Online Stores, Low Cost Giveaways, & Pet Events!

Customize man's best friend's favorite accessory with Pantone Matched Leashes and Full Color Leashes! Both leash styles start with a Pantone matched polyester base material, with decoration options including Pantone matched screen printed designs or a full-color dye sublimated satin strip sewn on top.

#### **Popular Add-ons**

Custom Woven Tag

Add Screenprint Color

Add Screenprint To Back