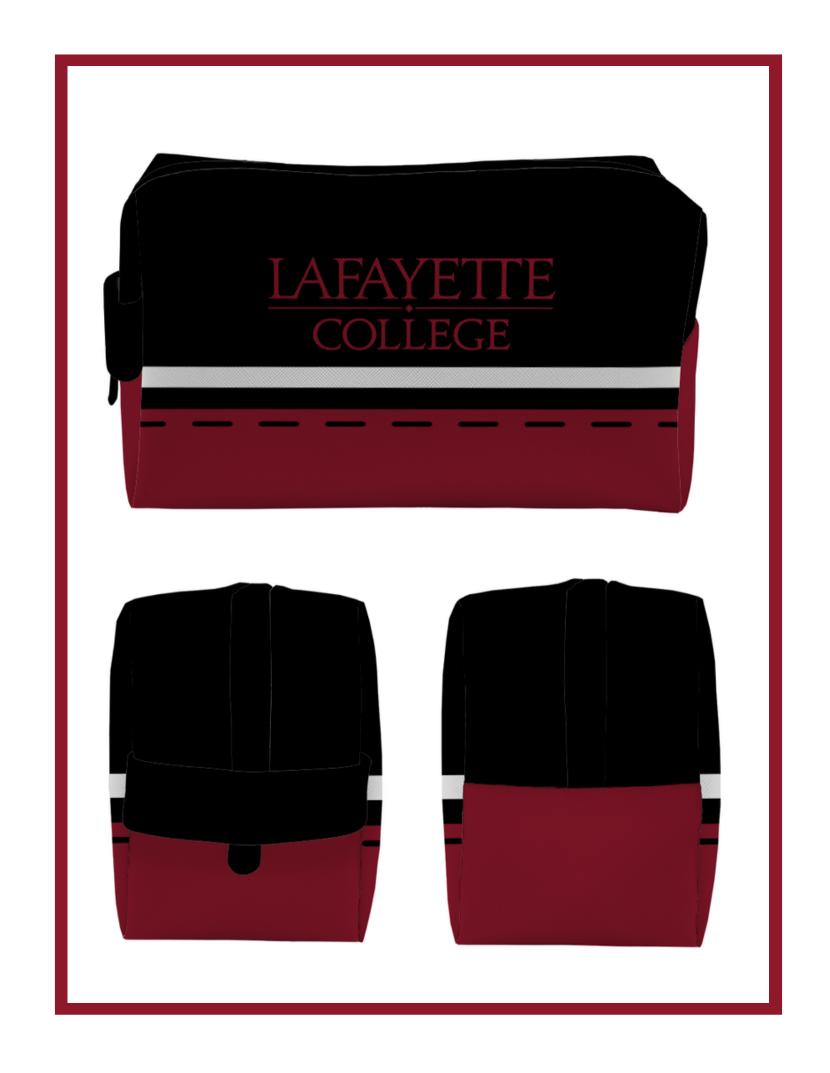

#### LUXURY VEGAN LEATHER

# DOPP KITS

# Great for Travel, Executive Gifts, & Lifestyle Brands!

LVL Dopp Kits are crafted from our premium crosshatch vegan leather creating a luxury travel accessory that is designed to match any brand. LVL Dopp Kits are a versatile giveaway that will be used over and over again.