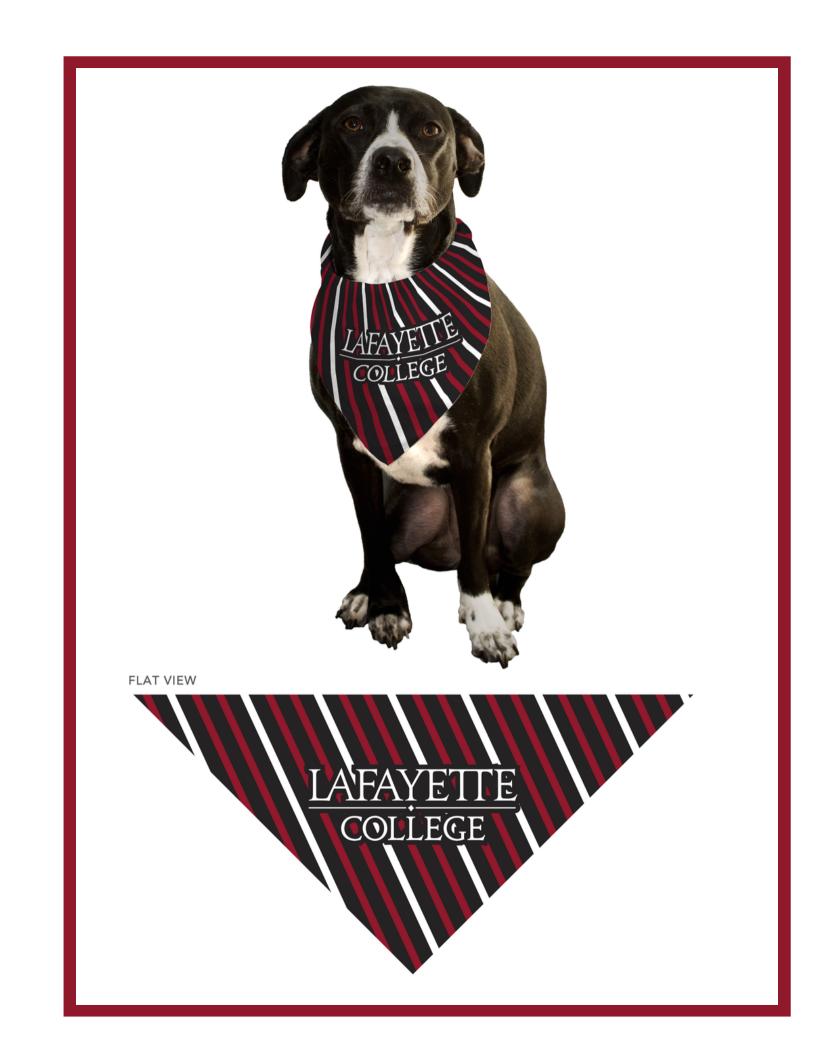

## DOG BANDANAS

# **Great for Online Stores**& Pet Events!

Printed in full-color, Dog Bandanas are the perfect custom accessory to dress up any dog. Made from high-quality polyester, our Dog Bandanas are designed to be comfortably worn by dogs 15 to 75 lbs.

#### **Popular Add-ons**

Custom Woven Tag

Full-Color Hang Tag