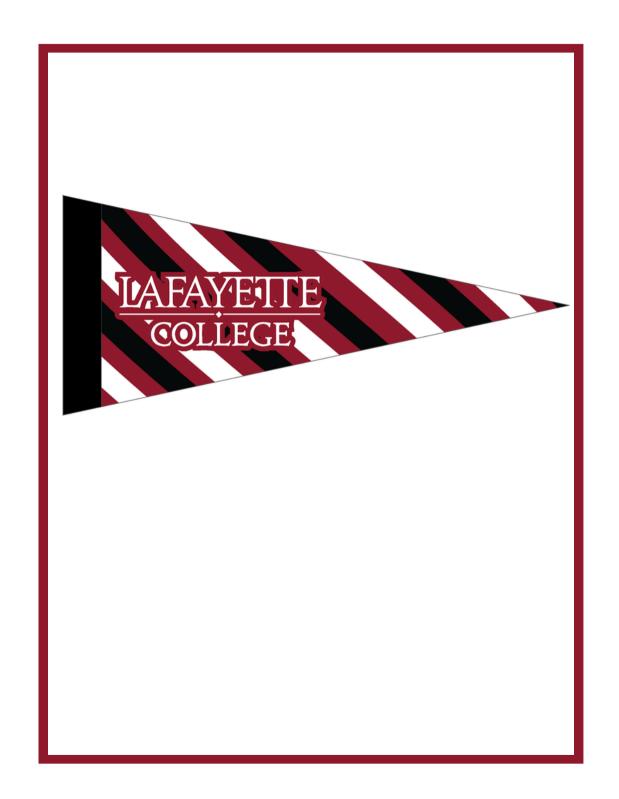

### PENNANTS

# Great for Education, Low Cost Giveaways, & Sporting Events!

These custom-made recycled felt pennants come in three standard sizes with the ability to print full-color, full-bleed designs on the front and back. Add varsity tabs and a fabric strip to create a vintage-inspired custom pennant.

#### **Popular Add-ons**

Varsity Tabs

Imprint On Fabric Strip

Double Sided
Printing