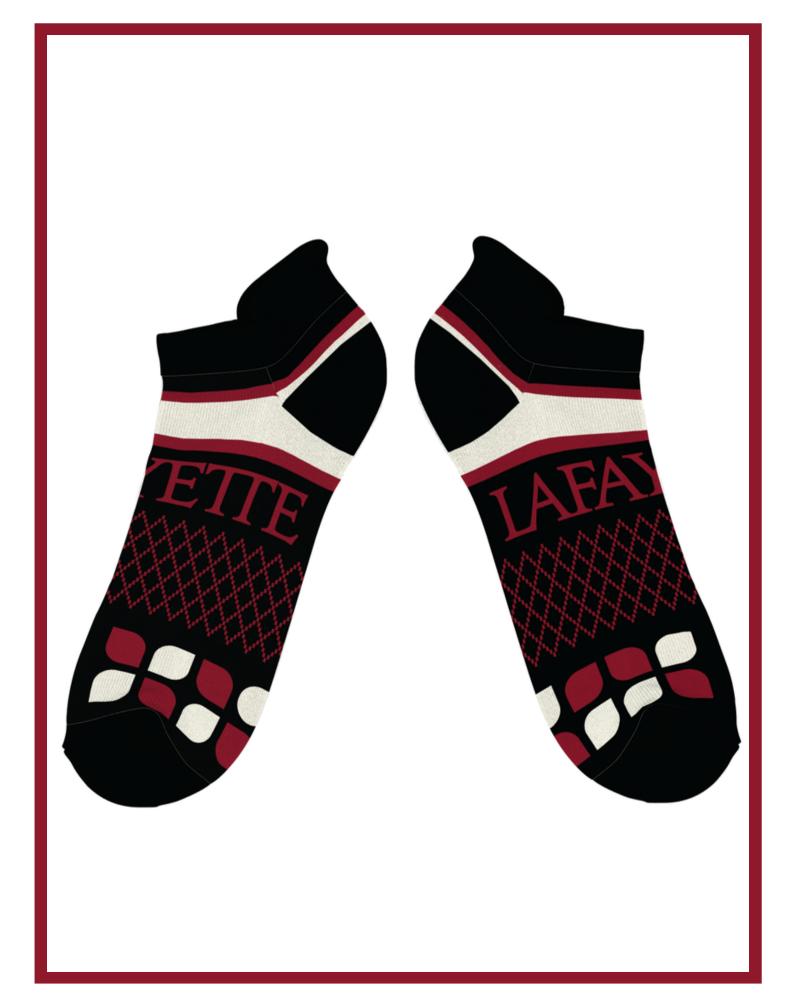

# ANKLE SOCKS

#### Great for Online Stores, Lifestyle Brands, & Education!

Made from the same yarn as our most popular product - Dress Socks, Ankle socks are a popular variation that are perfect for everyday wear.