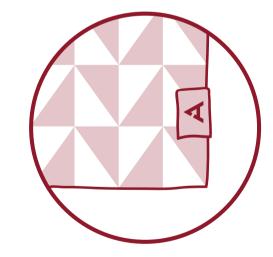

# RETRO ROUND

# Great for Education, Low Cost Giveaways, & Sporting Events!

These custom-made recycled felt pennants come in three standard sizes with the ability to print full-color, full-bleed designs on the front and back. Add varsity tabs and a fabric strip to create a vintage-inspired custom pennant.

#### **Popular Add-ons**

Varsity Tabs

Imprint On Fabric Strip

Double Sided
Printing