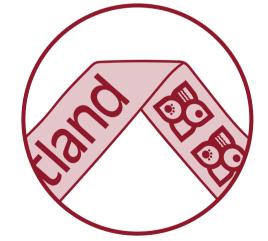

### PENNANTS

# Great for Education, Low Cost Giveaways, & Sporting Events!

These custom-made recycled felt pennants come in three standard sizes with the ability to print full-color, full-bleed designs on the front and back. Add varsity tabs and a fabric strip to create a vintage-inspired custom pennant.

#### **Popular Add-ons**

Varsity Tabs

Imprint On Fabric Strip

Double Sided
Printing