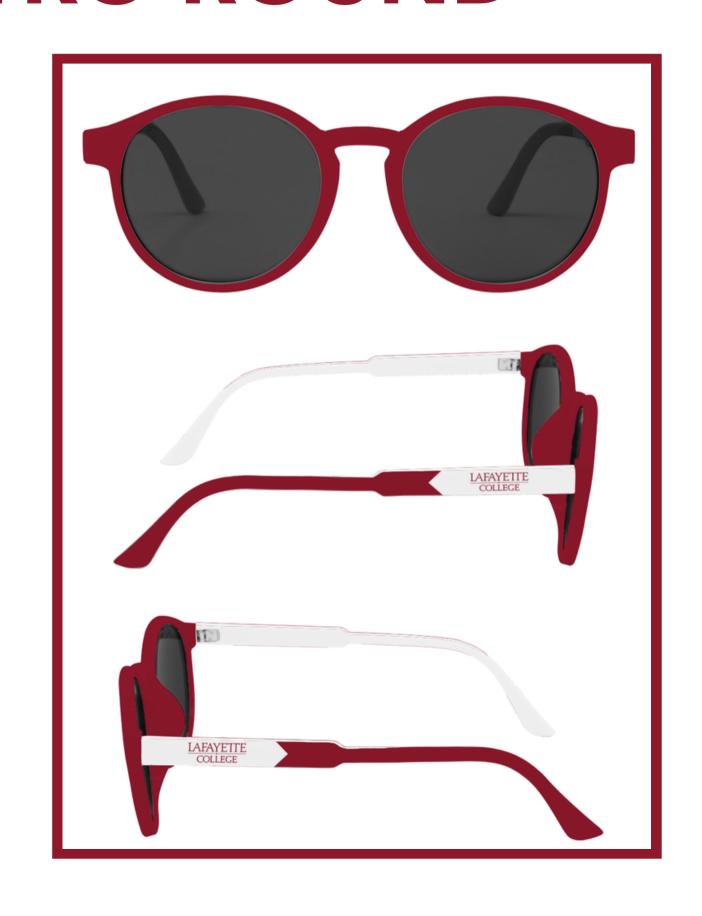

# LAFAYETE COLLEGE

#### **CUSTOM**

# RETRO ROUND





#### **CUSTOM**

# COLLAPSIBLE BACKPACK





### PENNANTS

# Great for Education, Low Cost Giveaways, & Sporting Events!

These custom-made recycled felt pennants come in three standard sizes with the ability to print full-color, full-bleed designs on the front and back. Add varsity tabs and a fabric strip to create a vintage-inspired custom pennant.

#### **Popular Add-ons**



Varsity Tabs



Imprint On Fabric Strip



Double Sided
Printing





#### **FULL COLOR**

# PENNANTS





## DRAWSTRING BAGS

# Great for College Store, Event Giveaway, & Company Events!

Our drawstring bags are made from high-quality polyester and can be CMYK printed with almost any design you ccan think of - a pattern, a solid color, or even a photograph putting a unique spin on classic promo.

#### **Popula