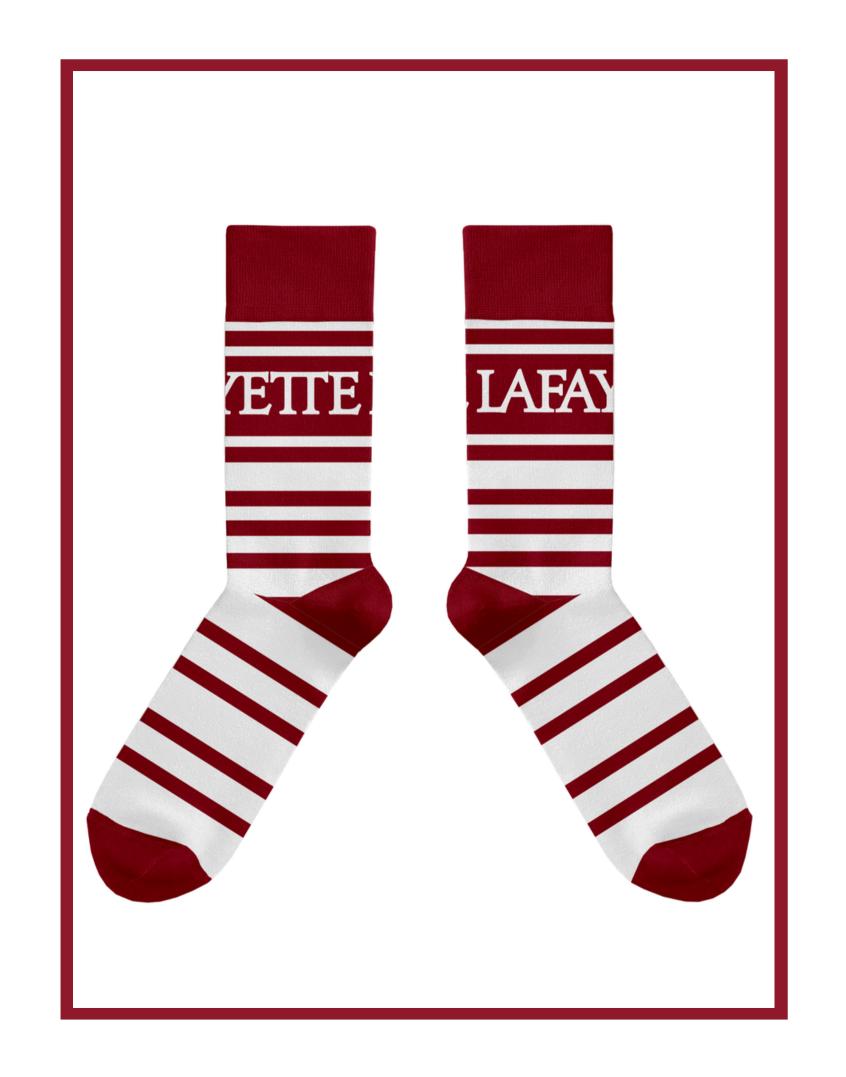

# DRESS SOCKS

# Great for Corporate Gifting & Event Giveaways!

One of the most popular products in promo, our Pantone matched Dress Socks not only look good, but feel good too!

#### **Popular Add-ons**

Full-Color Hang Tag

Full-Color Wrap Tag

Custom
Sock Box