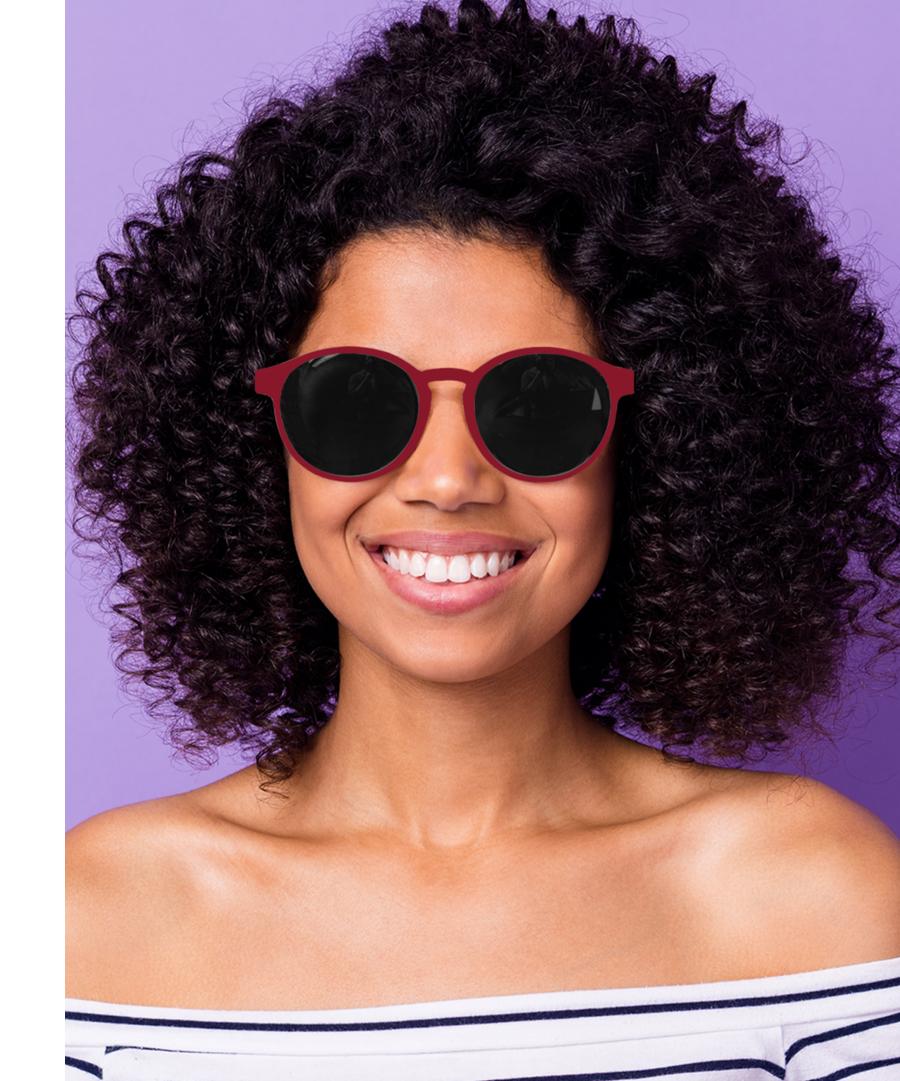

# LAFAYETE COLLEGE

#### **CUSTOM**

# RETRO ROUND





#### **CUSTOM**

# COLLAPSIBLE BACKPACK





### PENNANTS

# Great for Education, Low Cost Giveaways, & Sporting Events!

These custom-made recycled felt pennants come in three standard sizes with the ability to print full-color, full-bleed designs on the front and back. Add varsity tabs and a fabric strip to create a vintage-inspired custom pennant.

#### **Popular Add-ons**



Varsity Tabs



Imprint On Fabric Strip



Double Sided
Printing





#### **FULL COLOR**

# PENNANTS





## DRAWSTRING BAGS

# Great for College Store, Event Giveaway, & Company Events!

Our drawstring bags are made from high-quality polyester and can be CMYK printed with almost any design you ccan think of - a pattern, a solid color, or even a photograph putting a unique spin on classic promo.

#### **Popular