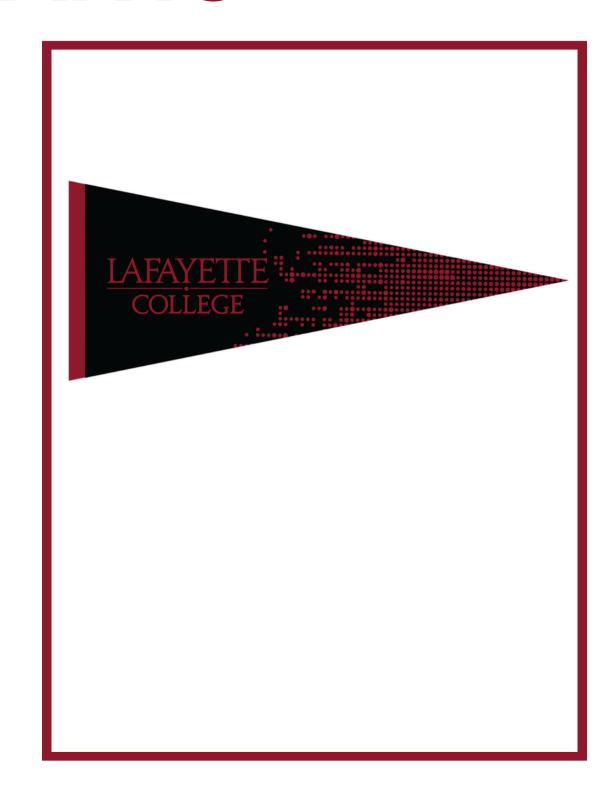

### PENNANTS

# Great for Education, Low Cost Giveaways, & Sporting Events!

These custom-made recycled felt pennants come in three standard sizes with the ability to print full-color, full-bleed designs on the front and back. Add varsity tabs and a fabric strip to create a vintage-inspired custom pennant.

#### **Popular Add-ons**

Varsity Tabs

Imprint On Fabric Strip

Double Sided
Printing