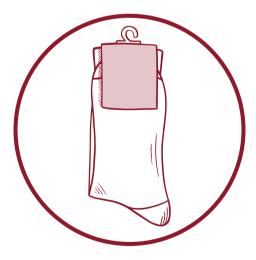

# DRESS SOCKS

# Great for Corporate Gifting & Event Giveaways!

One of the most popular products in promo, our Pantone matched Dress Socks not only look good, but feel good too!

#### **Popular Add-ons**

Full-Color Hang Tag

Full-Color Wrap Tag

Custom
Sock Box