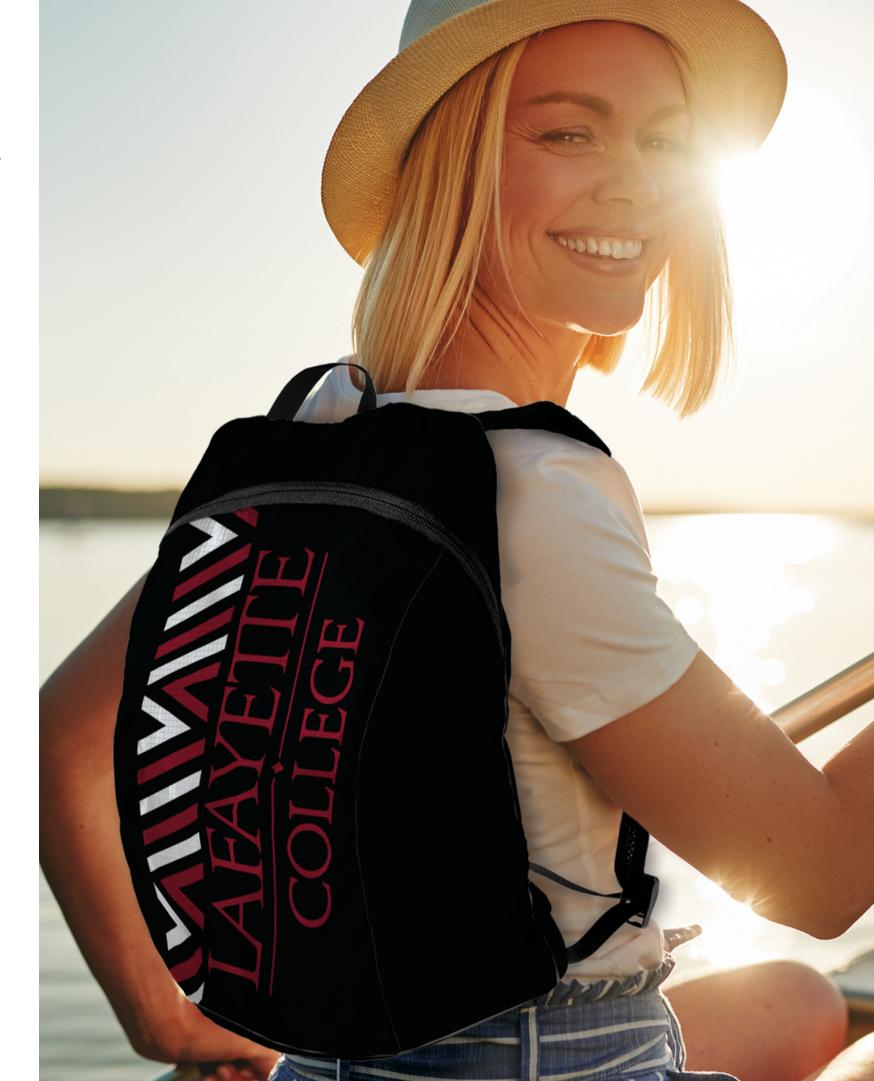

# LAFAYETE COLLEGE

#### **CUSTOM**

# RETRO ROUND





#### **CUSTOM**

# COLLAPSIBLE BACKPACK





### PENNANTS

# Great for Education, Low Cost Giveaways, & Sporting Events!

These custom-made recycled felt pennants come in three standard sizes with the ability to print full-color, full-bleed designs on the front and back. Add varsity tabs and a fabric strip to create a vintage-inspired custom pennant.

#### **Popular Add-ons**



Varsity Tabs



Imprint On Fabric Strip



Double Sided
Printing





#### **FULL COLOR**

# PENNANTS





## DRAWSTRING BAGS

# Great for College Store, Event Giveaway, & Company Events!

Our drawstring bags are made from high-quality polyester and can be CMYK printed with almost any design you ccan think of - a pattern, a solid color, or even a photograph putting a unique spin on classic promo.

#### **Popular Add-ons**



Full-Color Hang Tag



Pantone M