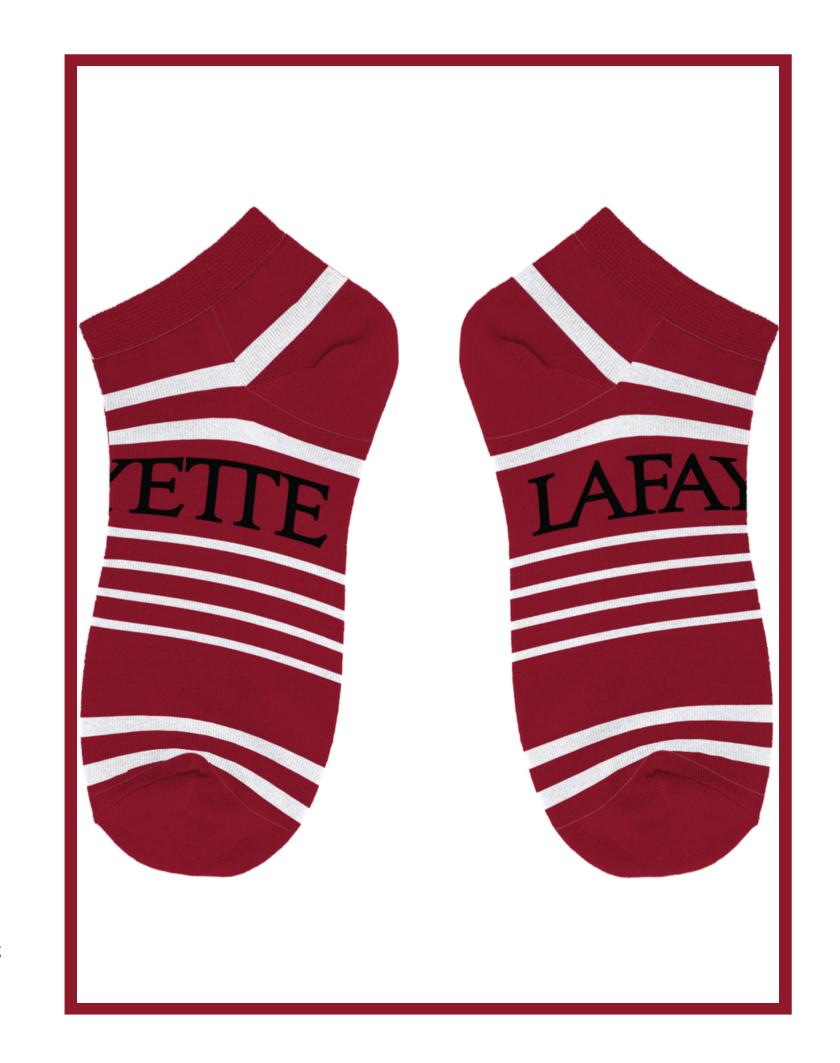

# ANKLE SOCKS

#### Great for Online Stores, Lifestyle Brands, & Education!

Made from the same yarn as our most popular product - Dress Socks, Ankle socks are a popular variation that are perfect for everyday wear.

#### **Popular Add-ons**

Full-Color Hang Tag

Full-Color Wrap Tag

Woven Cuff Tag