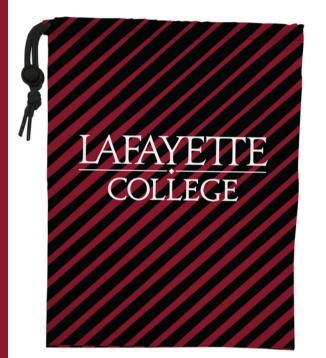

## DRAWSTRING BAGS

# Great for College Store, Event Giveaway, & Company Events!

Our drawstring bags are made from high-quality polyester and can be CMYK printed with almost any design you ccan think of - a pattern, a solid color, or even a photograph putting a unique spin on classic promo.

#### **Popular Add-ons**

Full-Color Hang Tag

Pantone Matched
Strings

Upgrade To Corner Triangles