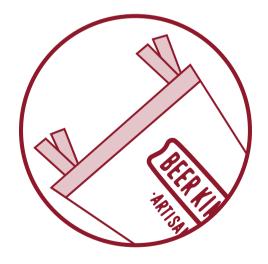

### PENNANTS

# Great for Education, Low Cost Giveaways, & Sporting Events!

These custom-made recycled felt pennants come in three standard sizes with the ability to print full-color, full-bleed designs on the front and back. Add varsity tabs and a fabric strip to create a vintage-inspired custom pennant.

#### **Popular Add-ons**

Varsity Tabs

Imprint On Fabric Strip

Double Sided
Printing