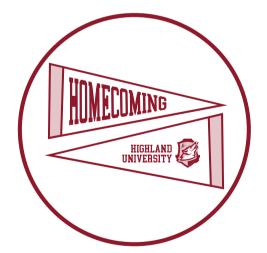

### PENNANTS

# Great for Education, Low Cost Giveaways, & Sporting Events!

These custom-made recycled felt pennants come in three standard sizes with the ability to print full-color, full-bleed designs on the front and back. Add varsity tabs and a fabric strip to create a vintage-inspired custom pennant.

#### **Popular Add-ons**

Varsity Tabs

Imprint On Fabric Strip

Double Sided
Printing