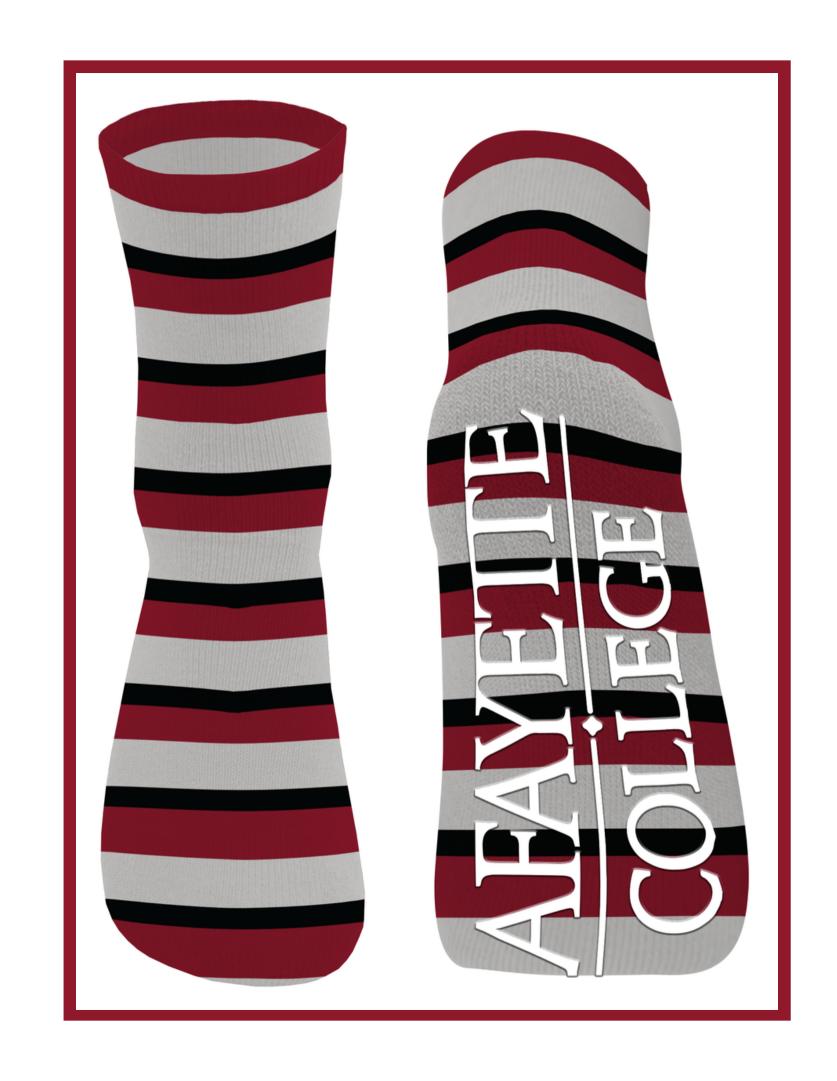

# LAFAYETE COLLEGE

# RETRO ROUND

# DRESS SOCKS

# Great for Corporate Gifting & Event Giveaways!

One of the most popular products in promo, our Pantone matched Dress Socks not only look good, but feel good too!

#### **Popular Add-ons**

Full-Color Hang Tag

Full-Color Wrap Tag

Custom
Sock Box