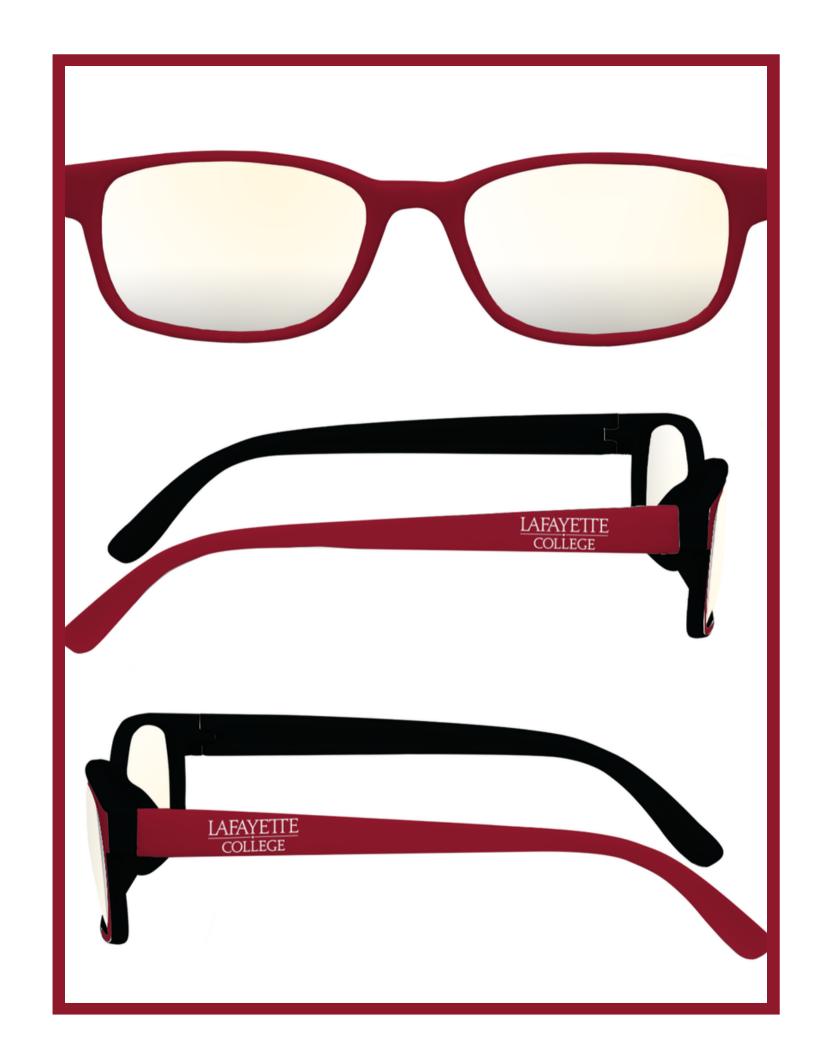

# LAFAYETE COLLEGE

## BLUE LIGHT GLASSES

#### Great for Online Store, Education, & Employee Gifts!

We are spending more time in front of screens than ever before! Protect your eyes with these custom Blue Light Glasses, available in a classic frame or our popular Malibu frame style.