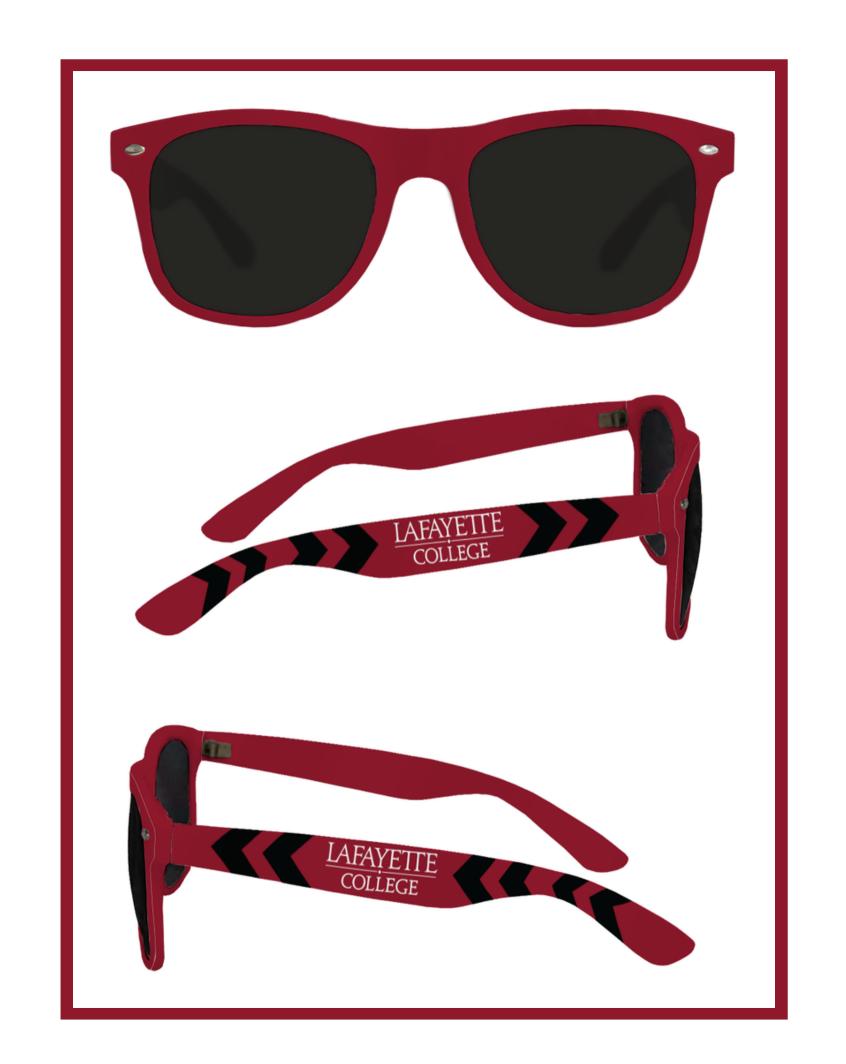

# RETRO ROUND

# **MALIBUS**

#### Great for College Giveaways, Summer Events, & Sporting Events!

Malibu Sunglasses can be designed to meet all of your needs. With Pantone matched frames, multicolor imprints on both arms and UV400 tinted lens included, you can create a pair of sunglasses like no other.

#### **Popular Add-ons**

Metallic Lenses

Full-Color Pouch