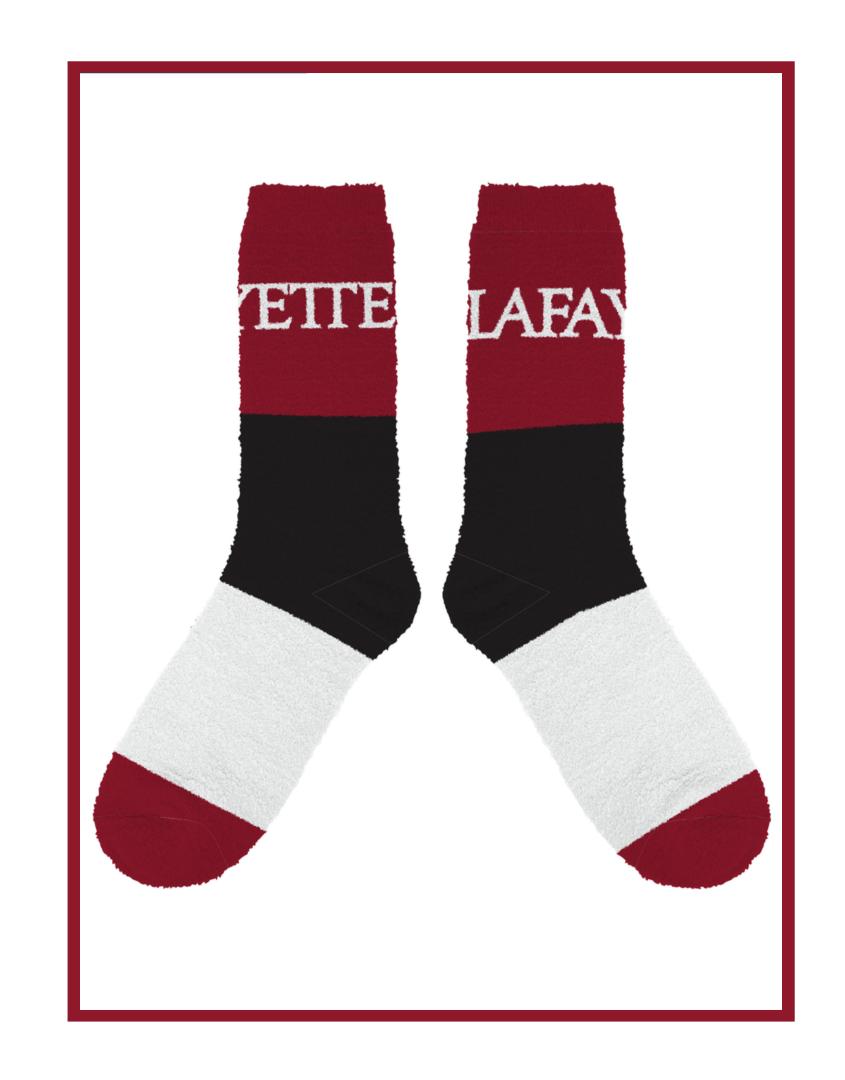

# **FUZZY SOCKS**

#### Great for Online Store, Hospitality, & Self Care Gifts!

Comfort is trending and our Fuzzy Socks are our coziest product yet. Perfect for lounging, reading a book, or watching TV, these Pantone matched socks are perfect for any message or brand.