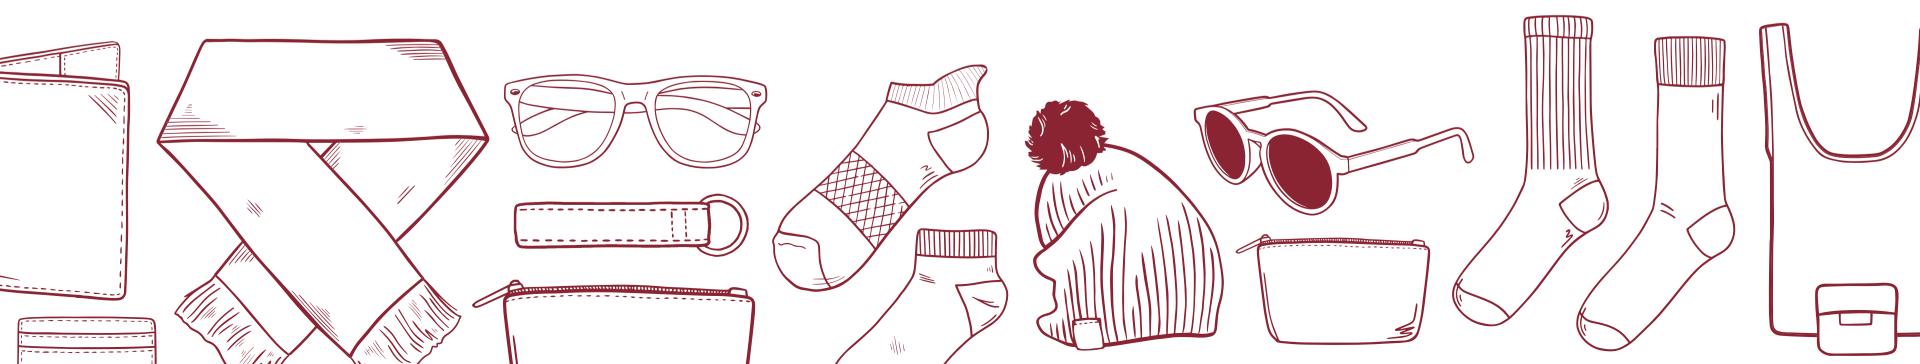

#### Here's some Eco Friendly options from our product line!

LAFAYETTE COLLEGE

LAFAYETTE

<sup>2.</sup> Pop! Tote

- 4. RPET Laminated Bags \*
- 5. Recycled Carrvas Fanny Pack 6. Organic Cotton Socks \*
- 7. Recycled Carwas Tote Bags \* 8. RPET Drawstring Bag
- 10. RPET Pennant \*
  - Bluelight Glasses
    Recycled Beanie

9. Recycled Plastic Malibu Sunglasses

- Retro Round Sunglasses
- \*Available in multiple sizes

<sup>3.</sup> RPET Lamyard \*