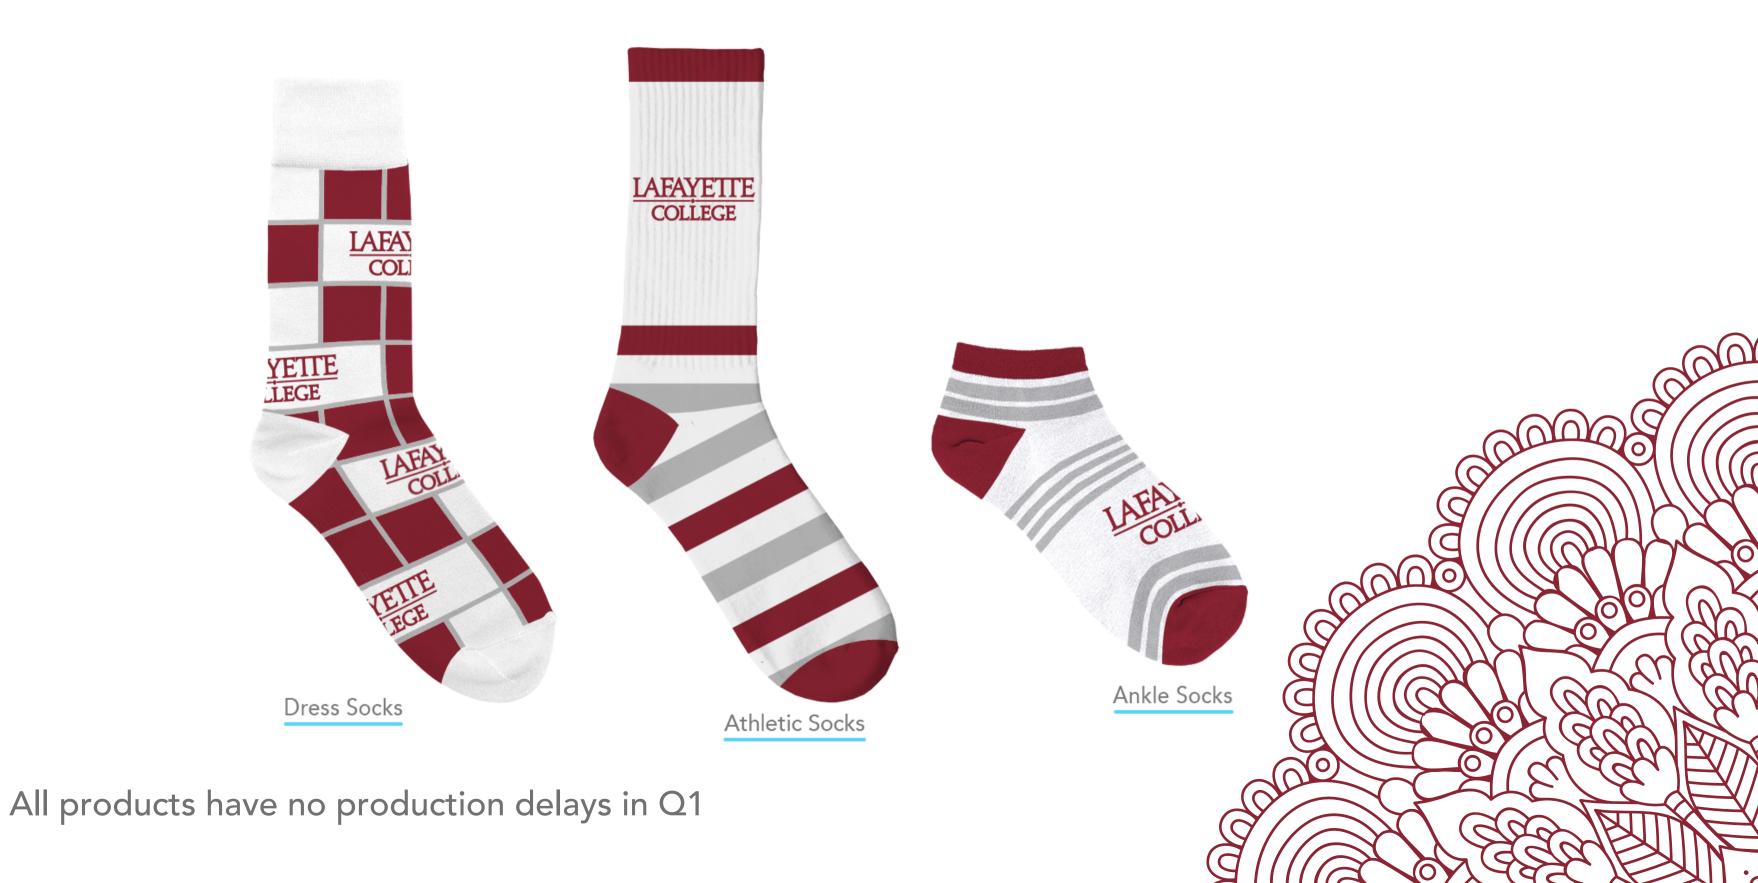

#### **Custom Socks**

With Pantone matching and jacquard designs, your socks can be as unique as your brand! Great for any occasion too!