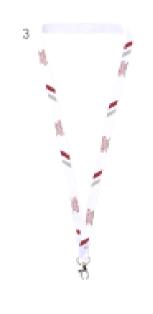

#### Here's some Eco Friendly options from our product line!

LAFAYETTE COLLEGE

LAFAYETTE

<sup>2.</sup> Pop! Tote

- 4. RPET Laminated Bags \*
- 5. Recycled Carrvas Fanny Pack 6. Organic Cotton Socks \*
- 7. Recycled Carwas Tote Bags \* 8. RPET Drawstring Bag
- 10. RPET Pennant \*
  - Bluelight Glasses
    Recycled Beanie

9. Recycled Plastic Malibu Sunglasses

- Retro Round Sunglasses
- \*Available in multiple sizes

<sup>3.</sup> RPET Lamyard \*