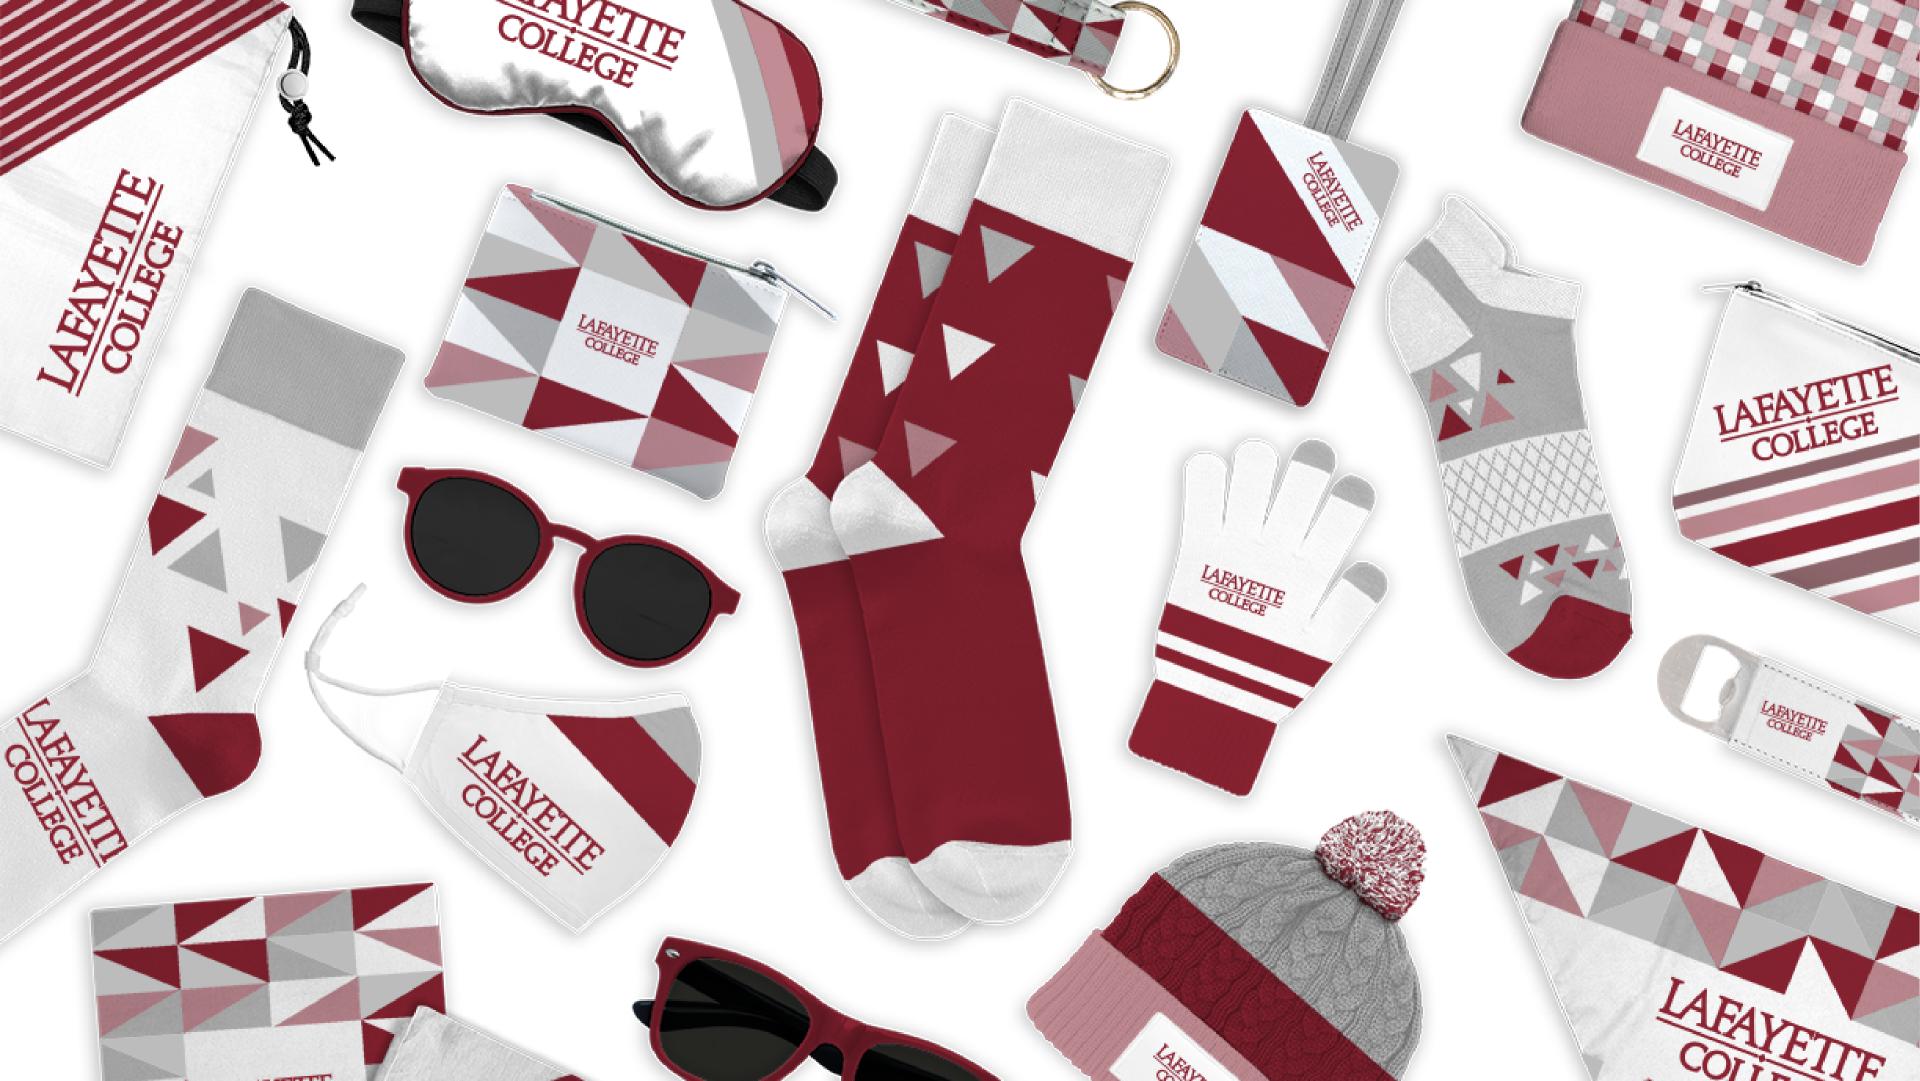

#### **Custom Socks**

With Pantone matching and jacquard designs, your socks can be as unique as your brand! Great for any occasion too!