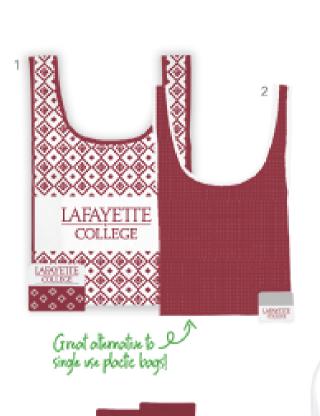

#### Here's some Eco Friendly options from our product line!

LAFAYETTE COLLEGE

LAFAYETTE

<sup>2.</sup> Pop! Tote

- 4. RPET Laminated Bags \*
- 5. Recycled Carrvas Fanny Pack 6. Organic Cotton Socks \*
- 7. Recycled Carwas Tote Bags \* 8. RPET Drawstring Bag
- 10. RPET Pennant \*
  - Bluelight Glasses
    Recycled Beanie

9. Recycled Plastic Malibu Sunglasses

- Retro Round Sunglasses
- \*Available in multiple sizes

<sup>3.</sup> RPET Lamyard \*