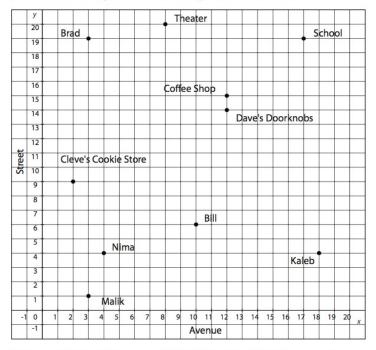

Use the map and the information given to solve each problem that follows.

- 1. Luis works at a theater on 8th Avenue and 20th Street. Kaleb lives at the corner of 18th Avenue and 4th Street. What is a possible location that is midway between them?
- 2. Nima lives at the corner of 4th Avenue and 4th Street. Bill lives at the corner of 10th Avenue and 6th Street. Their favorite bakery is located midway between them. What is one possible location of the bakery?
- 3. Cleve's Cookie Store is located at the corner of 2nd Avenue and 9th Street. Dave's Doorknobs is located at the corner of 12th Avenue and 14th Street. Located  $\frac{1}{5}$  of the distance from Cleve's Cookie Store is the post office. Where is the post office?
- 4. Malik and Brad both live on 3rd Avenue. Malik lives at the corner of 1st Street, and Brad lives at the corner of 19th Street.  $\frac{2}{3}$  the distance from Malik's apartment to Brad's apartment is a market. Where is the market?
- 5. The main entrance to the high school is located at the corner of 17th Avenue and 19th Street. On his way from school to the bank, Luis stops at the coffee shop located at 12th Avenue and 15th Street. The coffee shop is the midpoint of this trip. What is the location of the bank?