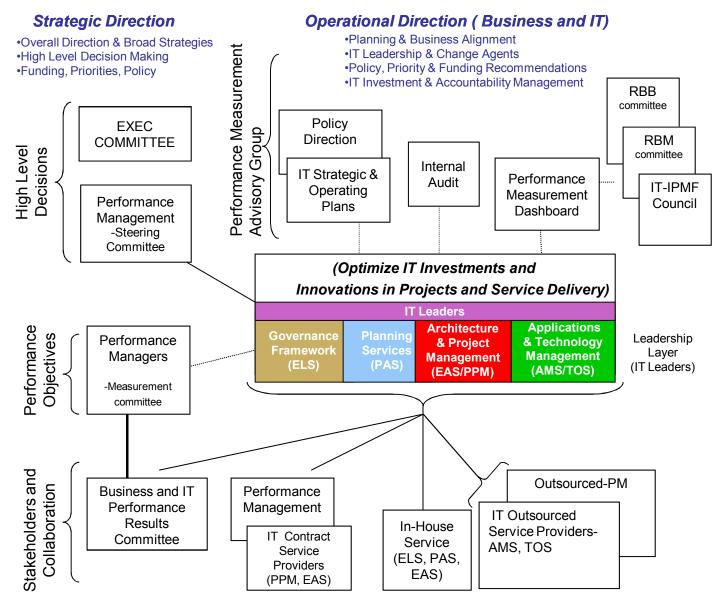

## Human Resource (HR) Accountability Governance Model Decision Making Structure

## Architecture & Project Management-Tier 2

- •Enterprise IT Infrastructure, Architecture & Standards
- •Project Management / Risk Management
- •Input & Alignment to BA IT Plans, Strategies, Policies
- •Shared Project Services & Solutions (EDMS, Web)
- •IT Service Providers Governance

## Applications and Service Management-Tier 1

- Shared IT Infrastructure & Standards
- AMS and SM Support Services
- •IT Service Providers Governance
- Vendor and Client Relationships
- Shared Technology Services & Solutions