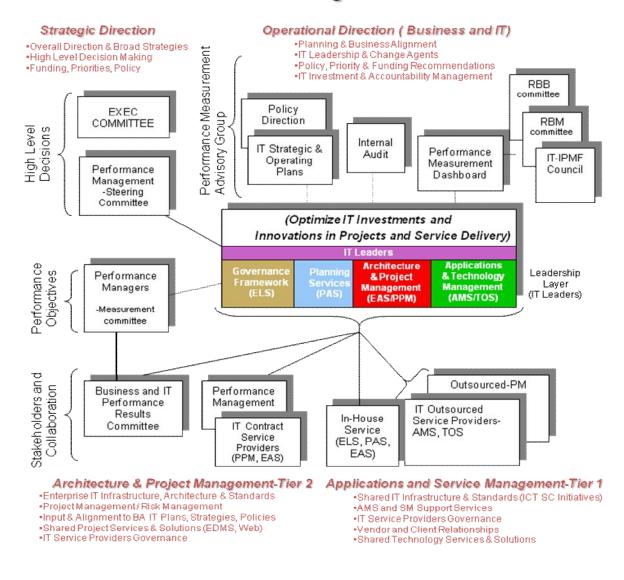

## Human Resource (HR) Accountability Governance Model Decision Making Structure

Figure 5-8 Human Resource Accountability Performance Model