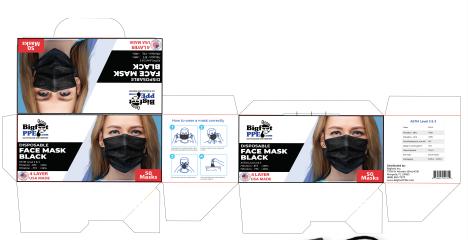

## How to wear a mask correctly

Stretch mask to cover nose and

Pieces: 40 Boxes: 8 GW (lbs): 4.28 Dimensions: 16x8x8 Per Pallet: 50 Per Layer: 10 Layers: 5

Pieces: 2,000 Boxes: 40 GW (lbs): 20.23 Dimensions: 21x16x16 Per Pallet: 24 Per Layer: 6 Layers: 4

Pinch nose wire and mold to face.

Unhook elastic ear loops, discard,