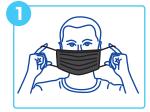

## www.BigfootPPE.com (888) 850-7273 Order@BigfootPPE.com





## **ASTM Level 2 & 3**

| Color                                       | black           |
|---------------------------------------------|-----------------|
| Filtration - BFE                            | >98%            |
| Filtration – PFE                            | >98%            |
| Fluid Resistance, mmHG                      | 160             |
| Delta P, mmH <sub>2</sub> O/cm <sup>2</sup> | <6.0            |
| Flame Spread                                | Class 1         |
| Ear loop                                    | black elastic   |
| Packaging                                   | 50/box - 500/cs |

## How to wear a mask correctly







Stretch mask to cover nose and









Pieces: 40 Boxes: 8 GW (lbs): 4.28 Dimensions: 16x8x8 Per Pallet: 50 Per Layer: 10 Layers: 5





Pieces: 2,000 Boxes: 40 GW (lbs): 20.23 Dimensions: 21x16x16 Per Pallet: 24 Per Layer: 6 Layers: 4



Pinch nose wire and mold to face.



Unhook elastic ear loops, discard,