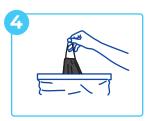

---|-----------------|
| Filtration - BFE                            | >98%            |
| Filtration – PFE                            | >98%            |
| Fluid Resistance, mmHG                      | 160             |
| Delta P, mmH <sub>2</sub> O/cm <sup>2</sup> | <6.0            |
| Flame Spread                                | Class 1         |
| Ear loop                                    | black elastic   |
| Packaging                                   | 50/box - 500/cs |

## How to wear a mask correctly







Stretch mask to cover nose and









Pieces: 40 Boxes: 8 GW (lbs): 4.28 Dimensions: 16x8x8 Per Pallet: 50 Per Layer: 10 Layers: 5





Pieces: 2,000 Boxes: 40 GW (lbs): 20.23 Dimensions: 21x16x16 Per Pallet: 24 Per Layer: 6 Layers: 4



Pinch nose wire and mold to face.



Unhook elastic ear loops, discard,