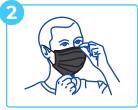

## **ASTM Level 2 & 3**

| Color                                       | black           |
|---------------------------------------------|-----------------|
| Filtration - BFE                            | >98%            |
| Filtration – PFE                            | >98%            |
| Fluid Resistance, mmHG                      | 160             |
| Delta P, mmH <sub>2</sub> O/cm <sup>2</sup> | <6.0            |
| Flame Spread                                | Class 1         |
| Ear loop                                    | black elastic   |
| Packaging                                   | 50/box - 500/cs |