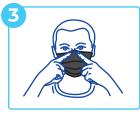

## How to wear a mask correctly

Stretch mask to cover nose and

Pieces: 40 Boxes: 8 GW (lbs): 4.28 Dimensions: 16x8x8 Per Pallet: 50 Per Layer: 10 Layers: 5

Pieces: 2,000 Boxes: 40 GW (lbs): 20.23 Dimensions: 21x16x16 Per Pallet: 24 Per Layer: 6 Layers: 4

Pinch nose wire and mold to face.

Unhook elastic ear loops, discard,