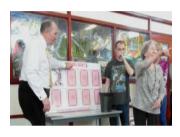

# **Celebrating 25 Years**

On Thursday  $18^{\text{th}}$  April 2019 the Swarcliffe Good Neighbours Scheme held an Easter Bonnet Event in the Swarcliffe Community Centre from 11.00 am – 3.00 pm.

76 older people from the local and wider community were welcomed to the event where proceedings commenced with a game of "Play Your Cards Right" (higher higher, lower, lower). The person who had the ticket pulled out of the hat came to the front and played the cards for the opportunity of winning a prize.