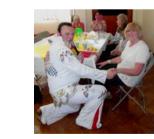

Lunch was provided which everyone enjoyed;

Wide variety of sandwiches Various cakes A nice cup of tea or coffee

After a hearty lunch, time to relax with a game of bingo. LINE! HOUSE!

The afternoon's entertainment was provided by Darren Rivers, who is a fantastic Elvis Presley tribute singer who sang all the Elvis Presley hits.