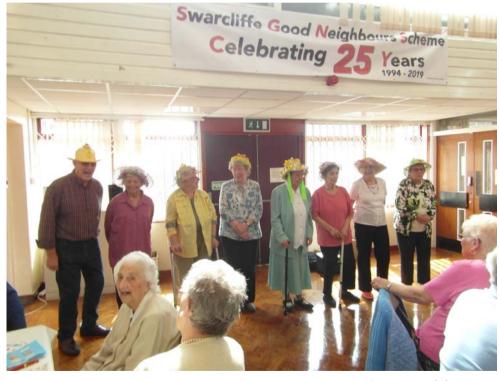

### **Easter Bonnet Event**

# **Celebrating 25 Years**

On Thursday  $18^{\text{th}}$  April 2019 the Swarcliffe Good Neighbours Scheme held an Easter Bonnet Event in the Swarcliffe Community Centre from 11.00 am – 3.00 pm.

76 older people from the local and wider community were welcomed to the event where proceedings commenced with a game of "Play Your Cards Right" (higher higher, lower, lower). The person who had the ticket pulled out of the hat came to the front and played the cards for the opportunity of winning a prize.

Lunch was provided which everyone enjoyed;

Wide variety of sandwiches Various cakes A nice cup of tea or coffee

After a hearty lunch, time to relax with a game of bingo. LINE! HOUSE!

The afternoon's entertainment was provided by Darren Rivers, who is a fantastic Elvis Presley tribute singer who sang all the Elvis Presley hits.

Sadly all good things must come to an end but everyone said...

"What a great day we've had" "Never laughed as much in ages" "When's the next one"

Thursday, 28<sup>th</sup> November 2019 Oswaldtwistle Shopping Village