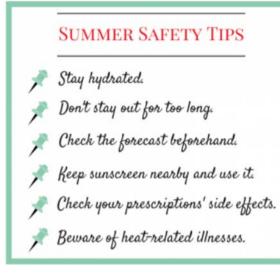

### The best tips for Health in Hot Weather

Drink plenty of cool water throughout the day (don't rely on feeling thirsty!) and avoid alcohol and caffeine.

Eat light, cold meals like chicken or pasta salad instead of heavy, hot dishes

Place a cool washcloth on the back of the neck and a pan of cool water close by to periodically re-cool the towel.

Sit with feet in a bowl of cool (but not too cold) water.

Keep the house as cool as possible by keeping curtains/blinds closed during the hottest part of the day.

Wear layers of lightweight clothing in light coloured cotton so it's easy to adjust to the temperature throughout the day by removing or adding layers.

Take a cool shower, bath, or washcloth wipe-down. For maximum cooling, keep the water just below body temperature.