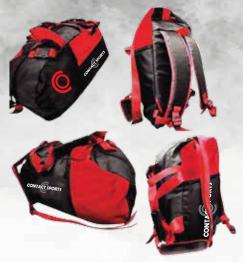

#### **BACK PACK** LARGE DUFFEL BACK PACK SMALL DUFFEL BACK PACK

**FANNY PACKS** 

**BALL CARRRIER BAG** 

ALL OF THESE ARE, \*FULLY SUBLIMATED

\*CUSTOMIZABLE DESIGN AND COLORS