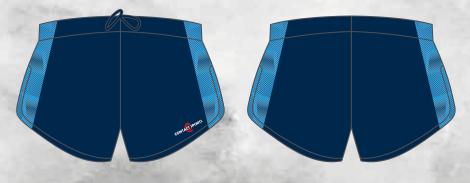

## **MENS SHORTS**

- \*FULLY SUBLIMATED
- \*CUSTOMIZABLE DESIGNS AND COLORS
- \*SPANDEX CROTCH AND SIDE PANELS,
  FOR ADDED COMFORT AND RANGE OF MOVEMENT
- \*MENS / KIDS AND TODDLER SIZES