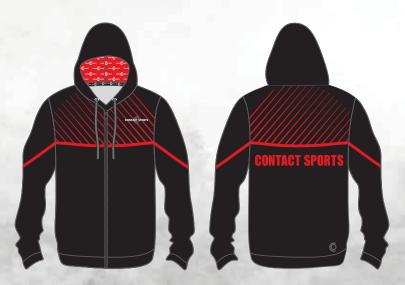

# **FULL ZIPPERED HOODIE**

- \*POLYESTER FLEECE
- \*FULLY SUBLIMATED
- \*CUSTOMIZABLE DESIGN AND COLORS.