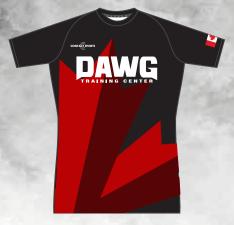

## **TRAINING SHIRT**

- \*MOISTURE WICKING POLYESTER PERFORMANCE FABRIC
- \*FULLY SUBLIMATED
- \*CUSTOMIZABLE DESIGN AND COLOR
  OPTIONAL EXTRAS
- \*BIRDSEYE FABRIC