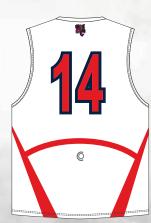

# BASKETBALL

# **JERSEY**

- \*PERFORMANCE MOISTURE WICKING FABRIC
- \*FULLY SUBLIMATED
- \*CUSTOMIZABLE DESIGNS AND COLORS
- \*ADULTS AND KIDS SIZES