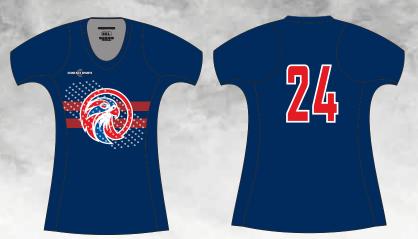

## **WOMENS ELITE**

- \*FULLY SUBLIMATED
- \*CUSTOMIZABLE DESIGNS AND COLORS
- \*MENS / KIDS AND TODDLER SIZES
- \*OPTIONAL EXTRA SILICON CLUTCH GRIPPER