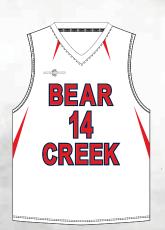

# BASKETBALL

# **JERSEY**

- \*PERFORMANCE MOISTURE WICKING FABRIC
- \*FULLY SUBLIMATED
- \*CUSTOMIZABLE DESIGNS AND COLORS
- \*ADULTS AND KIDS SIZES