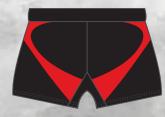

## **WOMEN'S SHORTS**

- \*FULLY SUBLIMATED
- \*CUSTOMIZABLE DESIGNS AND COLORS
- \*SPANDEX CROTCH AND SIDE PANELS,
  FOR ADDED COMFORT AND RANGE OF MOVEMENT
- \*MENS / KIDS AND TODDLER SIZES