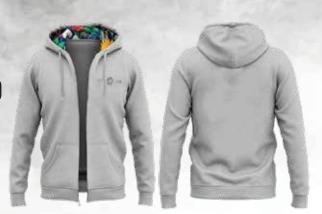

## HOODIE

- \*POLYESTER FLEECE
- \*FULLY SUBLIMATED
- \*CUSTOMIZABLE DESIGN AND COLORS.

# **FULL ZIPPERED HOODIE**

- \*POLYESTER FLEECE
- \*FULLY SUBLIMATED
- \*CUSTOMIZABLE DESIGN AND COLORS.