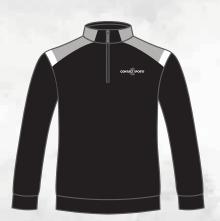

# 1/4 ZIP SWEATSHIRT

- \*ANTI STATIC POLYESTER/SPANDEX
- \*MOISTURE WICKING AND BREATHABLE
- \*FULLY SUBLIMATED
- \*CUSTOMIZABLE DESIGN AND COLORS.