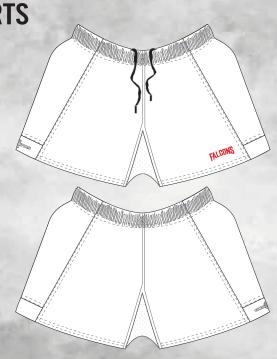

## **WOMEN'S SHORTS**

- \*FULLY SUBLIMATED
- \*CUSTOMIZABLE DESIGNS AND COLORS
- \*SPANDEX CROTCH AND SIDE PANELS,
  FOR ADDED COMFORT AND RANGE OF MOVEMENT
- \*MENS / KIDS AND TODDLER SIZES