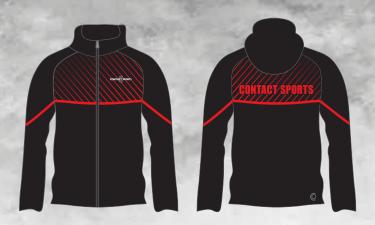

# TRACK SUIT JACKET

- \*POLY FLEECE
- \*FULL ZIPPER
- \*FULLY SUBLIMATED
- \*CUSTOMIZABLE DESIGN AND COLORS

# TRACK SUIT PANT

- \*COMFORTABLE AND STYLISH
- \*ZIP AT ANKLE FOR EASE OF REMOVAL
- \*FULLY SUBLIMATED
- \*CUSTOMIZABLE DESIGN AND COLORS