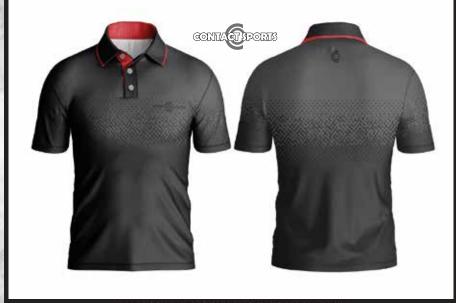

## **TRAINING SHIRT**

- \*MOISTURE WICKING POLYESTER PERFORMANCE FABRIC
- \*FULLY SUBLIMATED
- \*CUSTOMIZABLE DESIGN AND COLOR
  OPTIONAL EXTRAS
- \*BIRDSEYE FABRIC