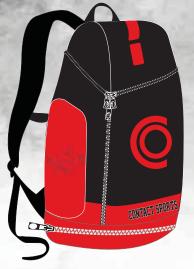

#### **BACK PACK** LARGE DUFFEL BACK PACK SMALL DUFFEL BACK PACK

**FANNY PACKS** 

**BALL CARRRIER BAG** 

ALL OF THESE ARE, \*FULLY SUBLIMATED

\*CUSTOMIZABLE DESIGN AND COLORS