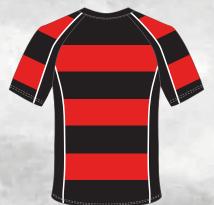

## **MENS ELITE**

- \*FULLY SUBLIMATED
- \*CUSTOMIZABLE DESIGNS AND COLORS
- \*MENS / KIDS AND TODDLER SIZES
- \*OPTIONAL EXTRA SILICON CLUTCH GRIPPER

#### **CLUTCH GRIPPER**

Raised silicon micro dots increases the grip strength