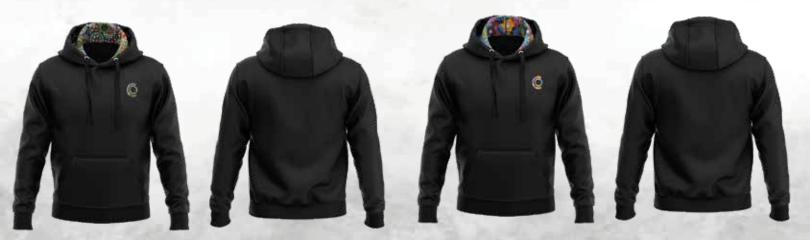

# **HOODIES AND FULL ZIPPER HOODIES**

- \*100% COTTON WITH CUSTOM HOOD LININGS
- \*MADE FROM SOFT COTTON FLEECE
- \*IT FEATURES A STYLISH PATTERNED LINED HOOD
- \*KANGAROO POCKET.
- \*COTTON FLEECE

\*COTTON FLEECE