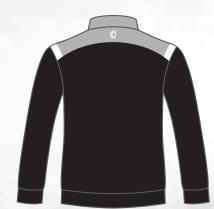

# 1/4 ZIP SWEATSHIRT

- \*ANTI STATIC POLYESTER/SPANDEX
- \*MOISTURE WICKING AND BREATHABLE
- \*FULLY SUBLIMATED
- \*CUSTOMIZABLE DESIGN AND COLORS.