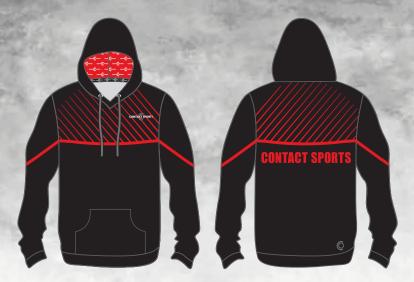

## HOODIE

- \*POLYESTER FLEECE
- \*FULLY SUBLIMATED
- \*CUSTOMIZABLE DESIGN AND COLORS.