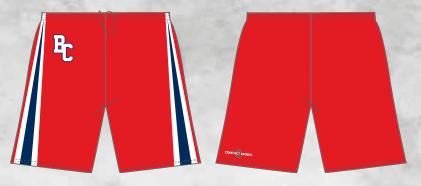

# **SHORTS**

- \*PERFORMANCE MOISTURE
  - **WICKING FABRIC**
- \*FULLY SUBLIMATED
- \*CUSTOMIZABLE DESIGNS AND COLORS
- \*ADULTS AND KIDS SIZES