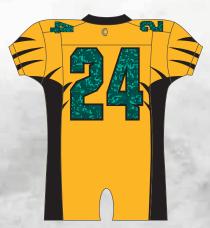

## **MENS ELITE**

- \*FULLY SUBLIMATED
- \*CUSTOMIZABLE DESIGNS AND COLORS
- \*MENS / KIDS AND TODDLER SIZES
- \*OPTIONAL EXTRA SILICON CLUTCH GRIPPER

#### **CLUTCH GRIPPER**

Raised silicon micro dots increases the grip strength