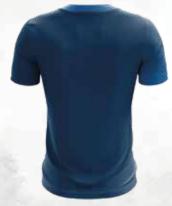

## **TRAINING SHIRT**

- \*MOISTURE WICKING POLYESTER PERFORMANCE FABRIC
- \*FULLY SUBLIMATED
- \*CUSTOMIZABLE DESIGN AND COLOR
  OPTIONAL EXTRAS
- \*BIRDSEYE FABRIC