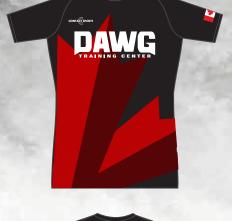

## **TRAINING SHIRT**

- \*MOISTURE WICKING POLYESTER PERFORMANCE FABRIC
- \*FULLY SUBLIMATED
- \*CUSTOMIZABLE DESIGN AND COLOR
  OPTIONAL EXTRAS
- \*BIRDSEYE FABRIC