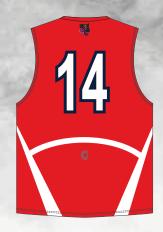

# BASKETBALL

# **JERSEY**

- \*PERFORMANCE MOISTURE WICKING FABRIC
- \*FULLY SUBLIMATED
- \*CUSTOMIZABLE DESIGNS AND COLORS
- \*ADULTS AND KIDS SIZES