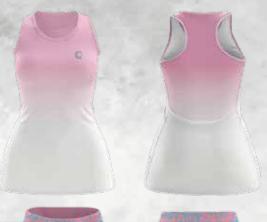

#### **WOMENS TENNIS RACERBACK**

\*RACERBACK BREATHABLE FABRIC FOR INDOOR AND OUTDOOR

\*FABRIC - POLYESTER/ SPANDEX.

#### **WOMENS TENNIS SKIRT**

- \*MID RISE ELASTIC WAISTBAND AND BUILT-IN SHORTS FOR ULTIMATE COMFORT.
- \*FABRIC POLYESTER / SPANDEX