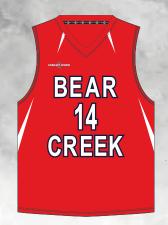

# BASKETBALL

# **JERSEY**

- \*PERFORMANCE MOISTURE WICKING FABRIC
- \*FULLY SUBLIMATED
- \*CUSTOMIZABLE DESIGNS AND COLORS
- \*ADULTS AND KIDS SIZES