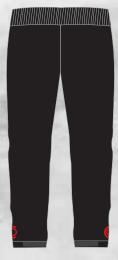

# TRACK SUIT PANT

- \*COMFORTABLE AND STYLISH
- \*ZIP AT ANKLE FOR EASE OF REMOVAL
- \*FULLY SUBLIMATED
- \*CUSTOMIZABLE DESIGN AND COLORS