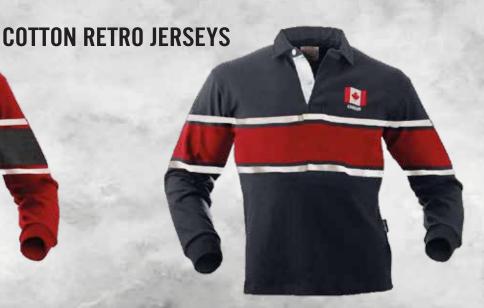

# **HOODIES AND FULL ZIPPER HOODIES**

- \*100% COTTON WITH CUSTOM HOOD LININGS
- \*MADE FROM SOFT COTTON FLEECE
- \*IT FEATURES A STYLISH PATTERNED LINED HOOD
- \*KANGAROO POCKET.
- \*COTTON FLEECE

\*COTTON FLEECE