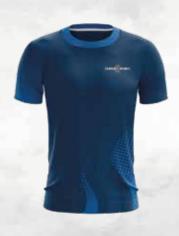

## **TRAINING SHIRT**

- \*MOISTURE WICKING POLYESTER PERFORMANCE FABRIC
- \*FULLY SUBLIMATED
- \*CUSTOMIZABLE DESIGN AND COLOR
  OPTIONAL EXTRAS
- \*BIRDSEYE FABRIC