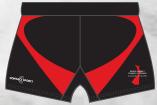

## **MENS SHORTS**

- \*FULLY SUBLIMATED
- \*CUSTOMIZABLE DESIGNS AND COLORS
- \*SPANDEX CROTCH AND SIDE PANELS,
  FOR ADDED COMFORT AND RANGE OF MOVEMENT
- \*MENS / KIDS AND TODDLER SIZES