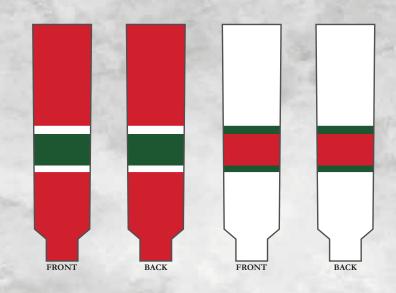

# SOCKS

- \*FULLY SUBLIMATED
- \*CUSTOMIZABLE DESIGNS AND COLORS
- \*ADULTS AND KIDS SIZES