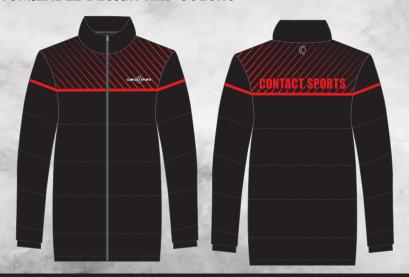

# TRACK SUIT JACKET

- \*POLY FLEECE
- \*FULL ZIPPER
- \*FULLY SUBLIMATED
- \*CUSTOMIZABLE DESIGN AND COLORS