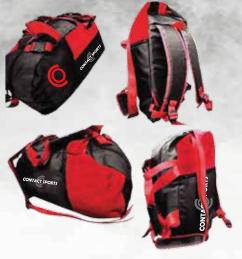

#### **BACK PACK** LARGE DUFFEL BACK PACK SMALL DUFFEL BACK PACK

**FANNY PACKS** 

**BALL CARRRIER BAG** 

ALL OF THESE ARE, \*FULLY SUBLIMATED

\*CUSTOMIZABLE DESIGN AND COLORS