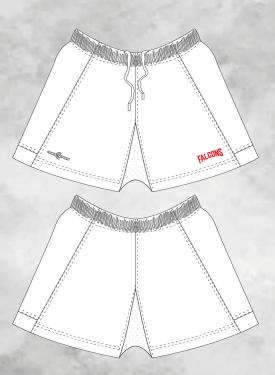

## **MENS SHORTS**

- \*FULLY SUBLIMATED
- \*CUSTOMIZABLE DESIGNS AND COLORS
- \*SPANDEX CROTCH AND SIDE PANELS,
  FOR ADDED COMFORT AND RANGE OF MOVEMENT
- \*MENS / KIDS AND TODDLER SIZES