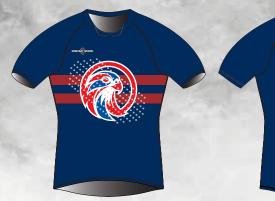

## **MENS ELITE**

- \*FULLY SUBLIMATED
- \*CUSTOMIZABLE DESIGNS AND COLORS
- \*MENS / KIDS AND TODDLER SIZES
- \*OPTIONAL EXTRA SILICON CLUTCH GRIPPER