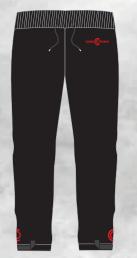

# TRACK SUIT PANT

- \*COMFORTABLE AND STYLISH
- \*ZIP AT ANKLE FOR EASE OF REMOVAL
- \*FULLY SUBLIMATED
- \*CUSTOMIZABLE DESIGN AND COLORS