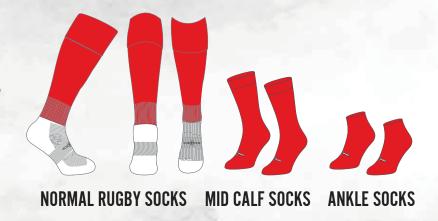

# **SOCKS AND BOOT BAGS**

## SOCKS

- \*FABRIC CONTENTS 90% NYLON 10% ELASTIC
- \*SIZES S-XL
- \*FULLY SUBLIMATED
- \*CUSTOMIZABLE DESIGN AND COLORS
- \*ELASTIC ARCH SUPPORT
- \*CUSHIONED SOLES
- \*CUSTOM SOCK ORDERS REQUIRE A

MINIMUM OF 24 PAIRS PER SIZE AND TURNAROUND

TIME IS 4 WEEKS FROM APPROVED ORDER FORM