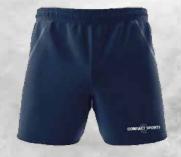

## **MENS SHORTS**

- \*FULLY SUBLIMATED
- \*CUSTOMIZABLE DESIGNS AND COLORS
- \*SPANDEX CROTCH AND SIDE PANELS,
  FOR ADDED COMFORT AND RANGE OF MOVEMENT
- \*MENS / KIDS AND TODDLER SIZES

## **WOMEN'S SHORTS**

- \*FULLY SUBLIMATED
- \*CUSTOMIZABLE DESIGNS AND COLORS
- \*SPANDEX CROTCH AND SIDE PANELS,
  FOR ADDED COMFORT AND RANGE OF MOVEMENT
- \*MENS / KIDS AND TODDLER SIZES