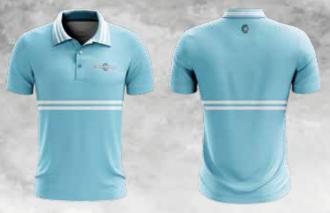

#### **MENS TENNIS SHIRT**

- \*MOISTURE WICKING POLYESTER PERFORMANCE FABRIC
- \*FULLY SUBLIMATED
- \*CUSTOMIZABLE DESIGN AND COLOR
  - **OPTIONAL EXTRAS**
- \*BIRDSEYE FABRIC