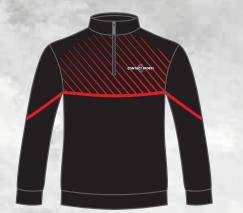

# 1/4 ZIP SWEATSHIRT

- \*ANTI STATIC POLYESTER/SPANDEX
- \*MOISTURE WICKING AND BREATHABLE
- \*FULLY SUBLIMATED
- \*CUSTOMIZABLE DESIGN AND COLORS.