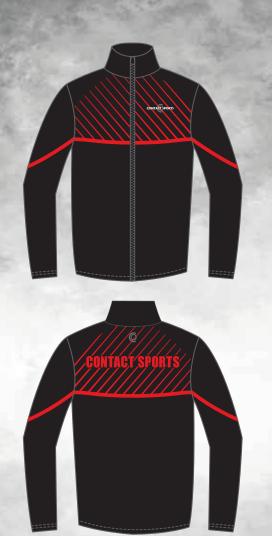

# TRACK SUIT JACKET

- \*POLY FLEECE
- \*FULL ZIPPER
- \*FULLY SUBLIMATED
- \*CUSTOMIZABLE DESIGN AND COLORS