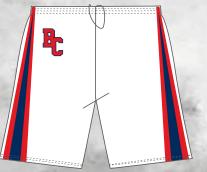

# **SHORTS**

- \*PERFORMANCE MOISTURE
  - **WICKING FABRIC**
- \*FULLY SUBLIMATED
- \*CUSTOMIZABLE DESIGNS AND COLORS
- \*ADULTS AND KIDS SIZES