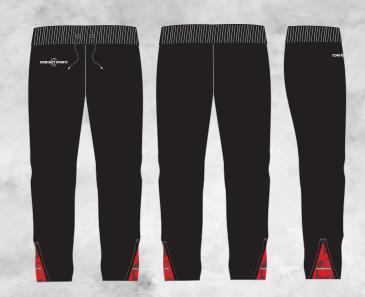

# TRACK SUIT PANT

- \*COMFORTABLE AND STYLISH
- \*ZIP AT ANKLE FOR EASE OF REMOVAL
- \*FULLY SUBLIMATED
- \*CUSTOMIZABLE DESIGN AND COLORS