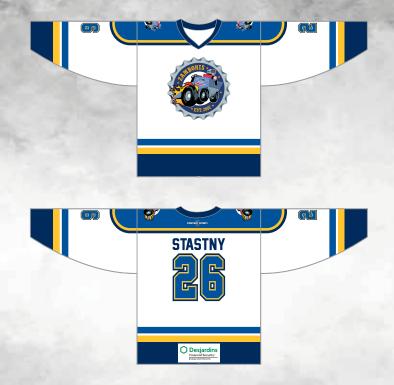

# **JERSEY**

- \*DURABLE AND BREATHABLE FABRIC
- \*FULLY SUBLIMATED
- \*CUSTOMIZABLE DESIGNS AND COLORS
- \*ADULTS AND KIDS SIZES