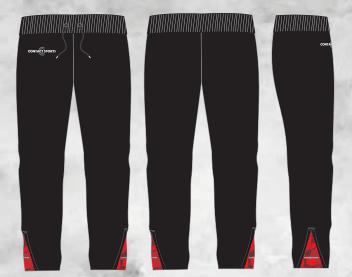

| CONTACT SPORTS |
|----------------|
|----------------|

**TRACK SUIT JACKET** \*POLY FLEECE \*FULL ZIPPER \*FULLY SUBLIMATED \*CUSTOMIZABLE DESIGN AND COLORS

**TRACK SUIT PANT** \*COMFORTABLE AND STYLISH \*ZIP AT ANKLE FOR EASE OF REMOVAL \*FULLY SUBLIMATED \*CUSTOMIZABLE DESIGN AND COLORS