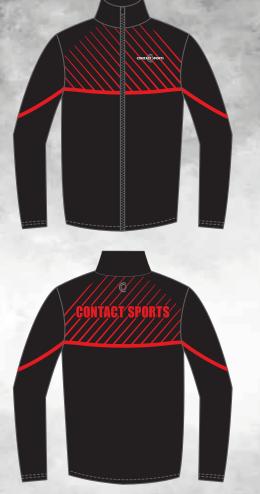

| CONTACT SPORTS |
|----------------|
|----------------|

**TRACK SUIT JACKET** \*POLY FLEECE \*FULL ZIPPER \*FULLY SUBLIMATED \*CUSTOMIZABLE DESIGN AND COLORS

**TRACK SUIT PANT** \*COMFORTABLE AND STYLISH \*ZIP AT ANKLE FOR EASE OF REMOVAL \*FULLY SUBLIMATED \*CUSTOMIZABLE DESIGN AND COLORS