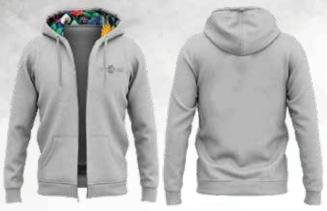

#### **HOODIES AND FULL ZIPPER HOODIES**

\*100% COTTON WITH CUSTOM HOOD LININGS \*MADE FROM SOFT COTTON FLEECE \*IT FEATURES A STYLISH PATTERNED LINED HOOD \*KANGAROO POCKET \*COTTON FLEECE \*DECORATION \*EMBROIDERY APPLIQUE \*SCREEN PRINTING \*HEAT TRANSFER