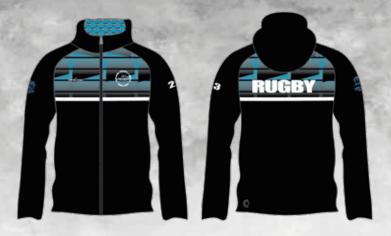

#### **TRAINING SHORTS**

HOODIE \*POLYESTER FLEECE \*FULLY SUBLIMATED \*CUSTOMIZABLE DESIGN AND COLORS.

#### **FULL ZIPPERED HOODIE** \*POLYESTER FLEECE \*FULLY SUBLIMATED \*CUSTOMIZABLE DESIGN AND COLORS.