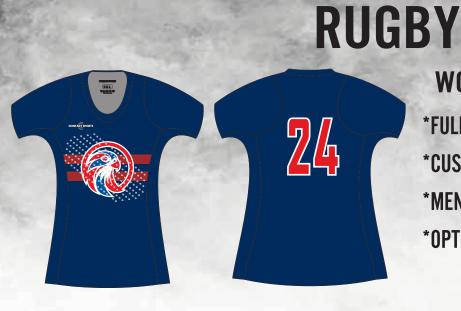

#### **MENS SHORTS**

\*FULLY SUBLIMATED \*CUSTOMIZABLE DESIGNS AND COLORS \*SPANDEX CROTCH AND SIDE PANELS, FOR ADDED COMFORT AND RANGE OF MOVEMENT \*MENS / KIDS AND TODDLER SIZES

WOMENS ELITE \*FULLY SUBLIMATED \*CUSTOMIZABLE DESIGNS AND COLORS \*MENS / KIDS AND TODDLER SIZES \*OPTIONAL EXTRA SILICON CLUTCH GRIPPER