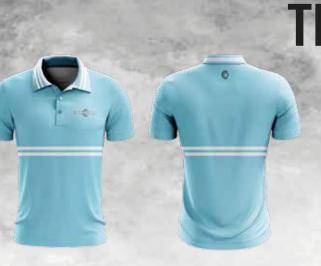

## TENNIS

**MENS TENNIS SHIRT** \*MOISTURE WICKING POLYESTER PERFORMANCE FABRIC \*FULLY SUBLIMATED

- \*CUSTOMIZABLE DESIGN AND COLOR OPTIONAL EXTRAS
- \*BIRDSEYE FABRIC

#### **MENS TENNIS T-SHIRT**

\*MOISTURE WICKING POLYESTER PERFORMANCE FABRIC \*FULLY SUBLIMATED \*CUSTOMIZABLE DESIGN AND COLOR OPTIONAL EXTRAS \*BIRDSEYE FABRIC