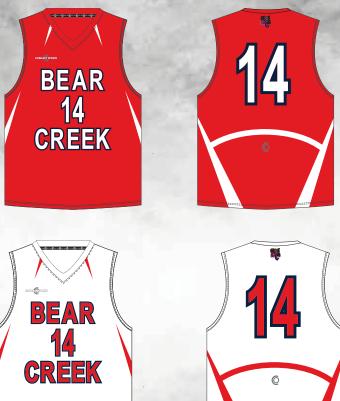

#### **JERSEY**

\*PERFORMANCE MOISTURE WICKING FABRIC \*FULLY SUBLIMATED \*CUSTOMIZABLE DESIGNS AND COLORS \*ADULTS AND KIDS SIZES

SHORTS \*PERFORMANCE MOISTURE WICKING FABRIC \*FULLY SUBLIMATED \*CUSTOMIZABLE DESIGNS AND COLORS \*ADULTS AND KIDS SIZES