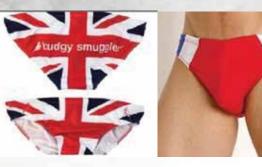

## **OTHER PRODUCTS**

**SLEEVELESS JACKET** 

**HAWAIIAN SHIRT** 

\*FULLY SUBLIMATED \*CUSTOMIZABLE DESIGN AND COLORS BUDGIE SMUGGLERS

TOUQUE