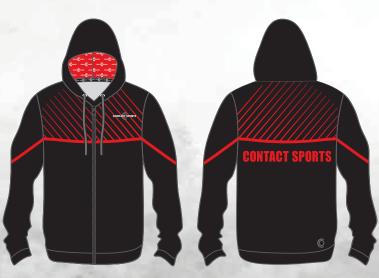

#### **FULL ZIPPERED HOODIE** \*POLYESTER FLEECE \*FULLY SUBLIMATED \*CUSTOMIZABLE DESIGN AND COLORS.