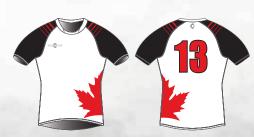

#### **MENS SHORTS**

\*FULLY SUBLIMATED \*CUSTOMIZABLE DESIGNS AND COLORS \*SPANDEX CROTCH AND SIDE PANELS, FOR ADDED COMFORT AND RANGE OF MOVEMENT \*MENS / KIDS AND TODDLER SIZES

WOMENS ELITE \*FULLY SUBLIMATED \*CUSTOMIZABLE DESIGNS AND COLORS \*MENS / KIDS AND TODDLER SIZES \*OPTIONAL EXTRA SILICON CLUTCH GRIPPER