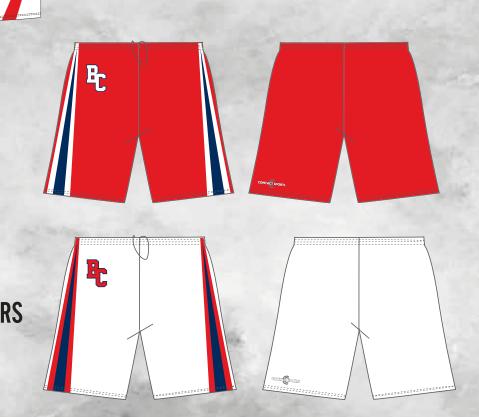

#### **JERSEY**

\*PERFORMANCE MOISTURE WICKING FABRIC \*FULLY SUBLIMATED \*CUSTOMIZABLE DESIGNS AND COLORS \*ADULTS AND KIDS SIZES

SHORTS \*PERFORMANCE MOISTURE WICKING FABRIC \*FULLY SUBLIMATED \*CUSTOMIZABLE DESIGNS AND COLORS \*ADULTS AND KIDS SIZES