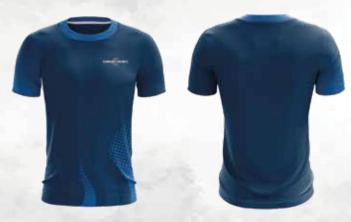

#### TRAINING SHIRT \*MOISTURE WICKING POLYESTER PERFORMANCE FABRIC \*FULLY SUBLIMATED \*CUSTOMIZABLE DESIGN AND COLOR OPTIONAL EXTRAS \*BIRDSEYE FABRIC

LONG SLEEVE TRAINING SHIRT \*MOISTURE WICKING POLYESTER PERFORMANCE FABRIC \*FULLY SUBLIMATED \*CUSTOMIZABLE DESIGN AND COLOR OPTIONAL EXTRAS \*BIRDSEYE FABRIC