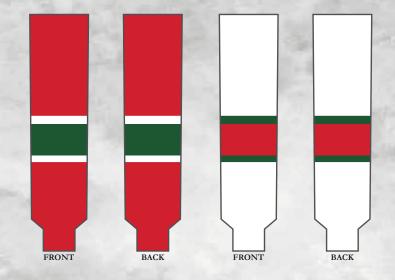

#### **SOCKS** \*FULLY SUBLIMATED \*CUSTOMIZABLE DESIGNS AND COLORS \*ADULTS AND KIDS SIZES