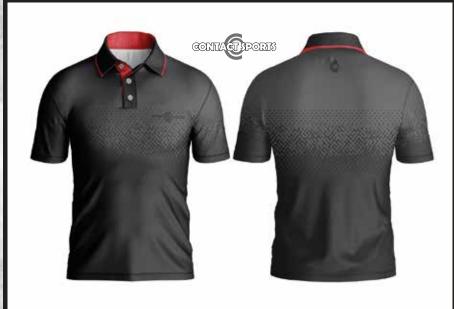

## TENNIS

**MENS TENNIS SHIRT** \*MOISTURE WICKING POLYESTER PERFORMANCE FABRIC \*FULLY SUBLIMATED

- \*CUSTOMIZABLE DESIGN AND COLOR OPTIONAL EXTRAS
- \*BIRDSEYE FABRIC

#### **MENS TENNIS T-SHIRT**

\*MOISTURE WICKING POLYESTER PERFORMANCE FABRIC \*FULLY SUBLIMATED \*CUSTOMIZABLE DESIGN AND COLOR OPTIONAL EXTRAS \*BIRDSEYE FABRIC