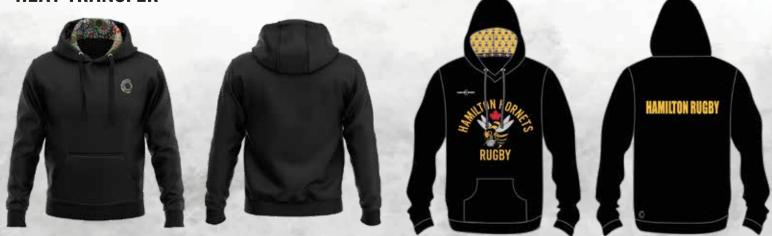

#### **HOODIES AND FULL ZIPPER HOODIES**

\*100% COTTON WITH CUSTOM HOOD LININGS \*MADE FROM SOFT COTTON FLEECE \*IT FEATURES A STYLISH PATTERNED LINED HOOD \*KANGAROO POCKET \*COTTON FLEECE \*DECORATION \*EMBROIDERY APPLIQUE \*SCREEN PRINTING \*HEAT TRANSFER