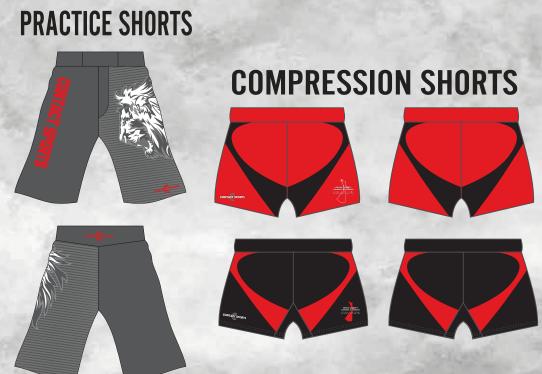

## MMA

RASH GUARD \*HIGHEST QUALITY FABRIC \*FULLY SUBLIMATED \*CUSTOMIZABLE DESIGN AND COLORS \*PAIR WITH CUSTOM SHORTS \*AVAILABLE IN LONG SLEEVES \*ADULT AND KIDS SIZES

\*LIGHTWEIGHT AND RESISTANT \*FULLY SUBLIMATED \*CUSTOMIZABLE DESIGN AND COLORS \*ADULTS AND KIDS SIZES