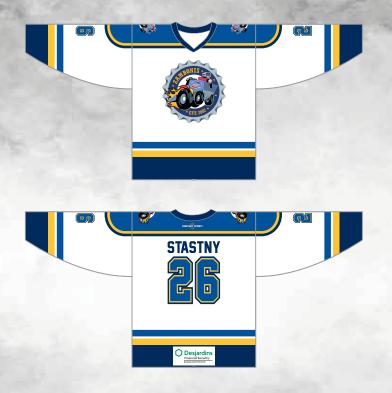

## HOCKEY

JERSEY \*DURABLE AND BREATHABLE FABRIC \*FULLY SUBLIMATED \*CUSTOMIZABLE DESIGNS AND COLORS \*ADULTS AND KIDS SIZES