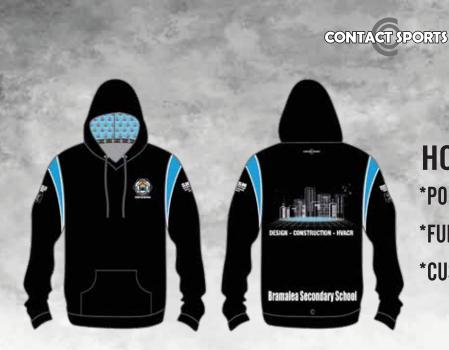

#### **HOODIES AND FULL ZIPPER HOODIES**

\*100% COTTON WITH CUSTOM HOOD LININGS \*MADE FROM SOFT COTTON FLEECE \*IT FEATURES A STYLISH PATTERNED LINED HOOD \*KANGAROO POCKET \*COTTON FLEECE \*DECORATION \*EMBROIDERY APPLIQUE \*SCREEN PRINTING \*HEAT TRANSFER