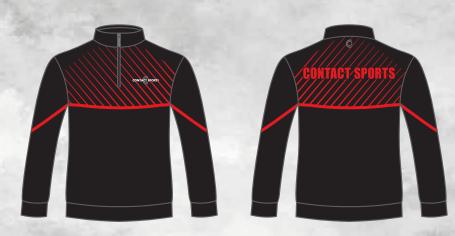

#### 1/4 ZIP SWEATSHIRT

\*ANTI STATIC POLYESTER/SPANDEX \*MOISTURE WICKING AND BREATHABLE \*FULLY SUBLIMATED \*CUSTOMIZABLE DESIGN AND COLORS.