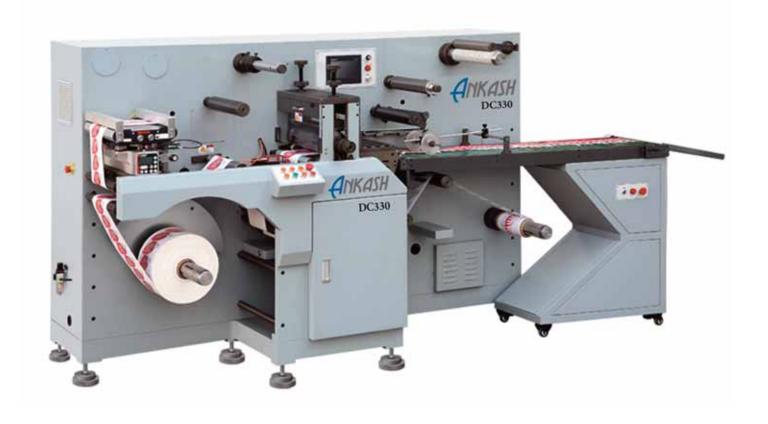

## DC330 Die cutter

A growing segment in the printing industry is packaging. Labels are a key application that is produced in the packaging segment. These high attention seeking labels are used extensively in industries such as beverage, wine & alcohol, pharmaceutical, consumer food products, home electronics, toys and many more. A label forms the decoration for a brand, and hence requires high quality of label finishing. Ankash DC330 Die cutter enables you to precisely die cut the labels, grabbing the consumer's attention.

Offered in 3 widths of 330, 420 and 520 mm widths, our Die cutter is built keeping in mind, the flexibility you need. Precision Die cutting is enabled by key features such as rotary blades, automatic edge guides, servo controlled taper tension for the web and an easy to use touch screen controls. Enhanced optional features include Cold stamping, Slitting and Sheeting. Deploy the DC330 and offer your customers the high quality precision die cut labels they desire.