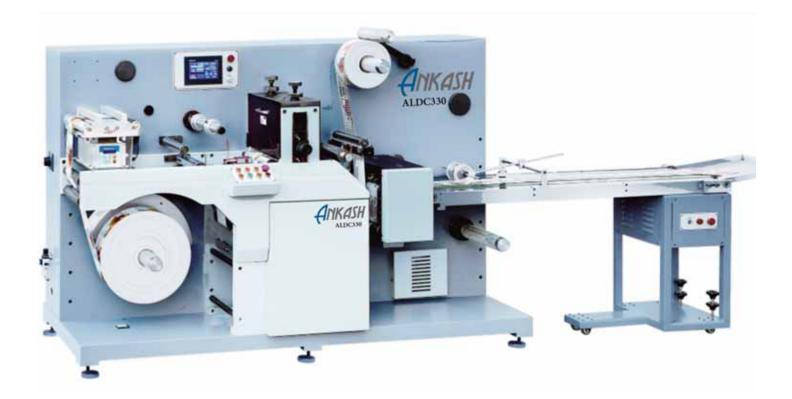

## ALDC330 Adhesive label die cutter

A growing segment in the printing industry is packaging. Labels are a key application that is produced in the packaging segment. These high attention seeking labels are used extensively in industries such as beverage, wine & alcohol, pharmaceutical, consumer food products, home electronics, toys and many more. A label forms the decoration for a brand, and hence requires high quality of label finishing. Ankash ALDC330 Adhesive label die cutter enables you to precisely die cut the labels with adhesive backing.

Offered in 3 widths of 330, 420 and 520 mm widths, our Adhesive label die cutter is built keeping in mind, the flexibility you need. Precision Die cutting of adhesive backed substrates and waste removal are enabled by key features such as rotary blades, automatic edge guides, servo controlled taper tension for the web and an easy to use touch screen controls. Enhanced optional features offer your customers the high quality precision die cut labels they desire for adhesive backed substrates.