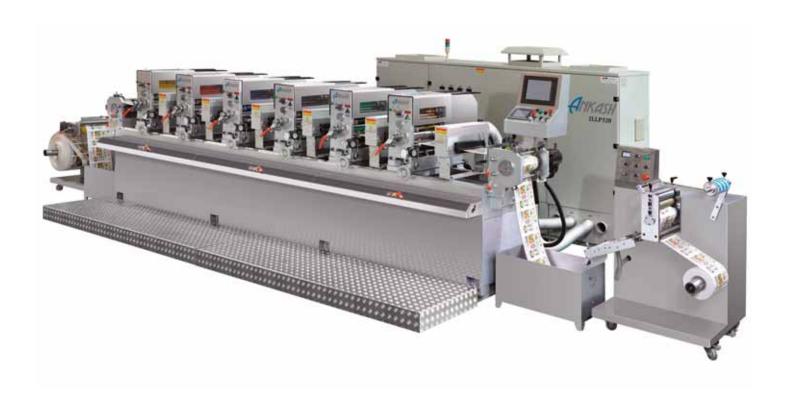

## ILLP320 Intermittent-letterpress label press

## ANKASH ILLP320 Intermittent-letterpress label press

A growing segment in the printing industry is packaging. Labels are a key application that is produced in the packaging segment. These high attention seeking labels are used extensively in industries such as beverage, wine & alcohol, pharmaceutical, consumer food products, home electronics, toys and many more. A label forms the decoration for a brand, and hence requires high quality of print reproduction. Ankash ILLP320 Intermittent-letterpress label press, enables you to affordably produce high quality labels.

A servo ink transferring system transfers ink smoothly and precisely, giving you the ability to produce very high quality labels. The web-guiding controls and video based inspection systems are from BST, Germany assuring high precision in the production of your labels, which eliminate unpredictable aspects in the manufacture of high quality labels. Optional finishing capabilities enhance your label's final finish. Deploy the ILLP320 and offer your customers the high quality labels they desire, affordably.