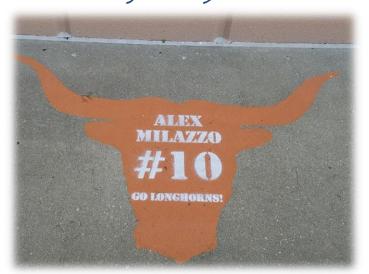

## Order your 2018-19 Longhorn (walkway) Logo Today! New logos Only \$50! Renewal logos only \$35!

- Personalized 3 ft x 3 ft Longhorn Logo.
- Located on the walkway to the baseball/softball fields, in front of the tennis courts, in front of the gym and between concessions and the stadium.
- Available for ALL HHS students and alumni, not just athletes!
- Personalize your Longhorn Logo with name, choice of grad year, alumnus or jersey # and shout out message.
- Please make checks payable HHS Athletic Booster Club. Complete this form and return it with payment to your coach, HHS front desk or mail to: