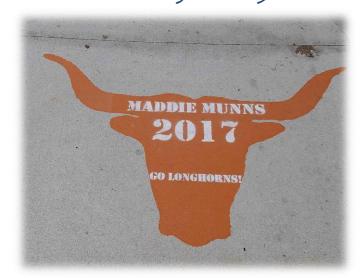

## Order your 2018-19 Longhorn (walkway) Logo Today! New logos Only \$50! Renewal logos only \$35!

- Personalized 3 ft x 3 ft Longhorn Logo.
- Located on the walkway to the baseball/softball fields, in front of the tennis courts, in front of the gym and between concessions and the stadium.
- Available for ALL HHS students and alumni, not just athletes!
- Personalize your Longhorn Logo with name, choice of grad year, alumnus or jersey # and shout out message.
- Please make checks payable HHS Athletic Booster Club. Complete this form and return it with payment to your coach, HHS front desk or mail to: