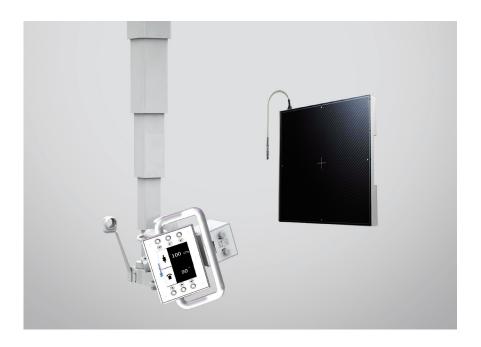

#### 5.1. Overhead Tube Crane

· Ceiling suspension system with vertical motorized and manual (auto tracking)

· Longitudinal travel: 3,320mm, and more

· Transverse travel: 2,130mm, and more

· Vertical travel: 1,500mm

· Tube rotation: Horizontal: -150° to 180° with catch position

at - 90°, 0°, 90°

Vertical: -150° to +150°

· Tube's angle indicator with SID

Our flat detectors provide high and stable quality images under harsh environment (shocks, vibrations, temperatures and humidity). The portable digital detector supports large size diagnostic images.

#### 2.1 Flat Detector

- · Scintillator: Csl:TI [SGC]/Gd<sub>2</sub>O<sub>2</sub>S:Tb[SGG]
- · Effective imaging area: 423mm x 423mm
- · 3,328 x 3,328 matrix, 14bit AD conversion, 11 Million pixels
- · 127 micron pixel pitch
- · Image preview time: 3sec.
- · Less than 7 sec. for between two exposures
- · 3.9 lp/mm spatial resolution