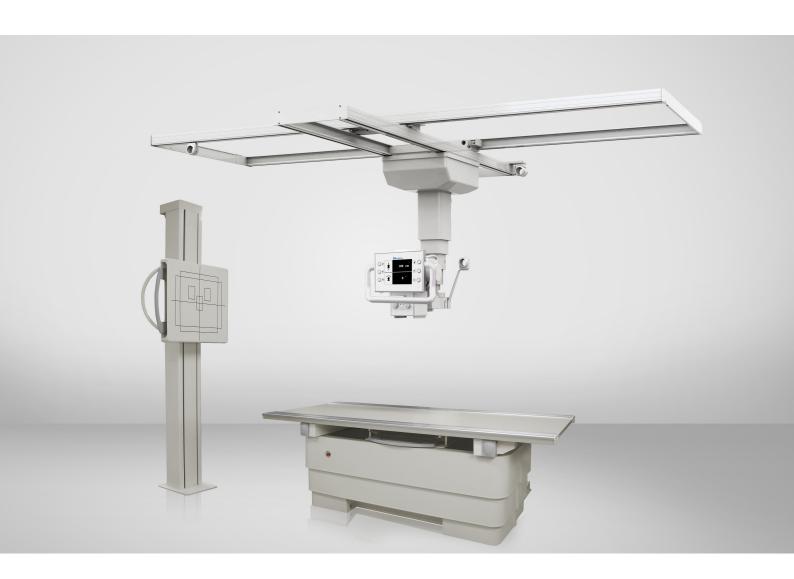

# **Jumong M**

Designed for high efficiency with minimum investment

Fully featured and designed for chest, supine and other radiography examinations. Whatever you need, you can find the right solution with an ease. Dual FPD system provides your patients a swift, smooth examination. Your staff an easy-to-use environment and your facility a reputation for quality.

# 1. Overview of room configurations

- $\cdot$  High-throughput performance and easy workflow. Up to threefold efficiency
- · RIS Modality worklist interface for patient's examination and grouped procedure configuration
- · Configurable procedure step sequencing by predefined APRs
- · Consistent gray scale presentation
- · DICOM 3.0
- · Auto tracking with wall stand and 6-way table

# 5. Overhead Tube Crane

#### 5.1. Overhead Tube Crane

· Ceiling suspension system with vertical motorized and manual (auto tracking)

· Longitudinal travel: 3,320mm, and more

· Transverse travel: 2,130mm, and more

· Vertical travel: 1,500mm

· Tube rotation: Horizontal: -150° to 180° with catch position

at - 90°, 0°, 90°

Vertical: -150° to +150°

· Tube's angle indicator with SID

## 7. Wall Stand

Small footprint upright stand provides flexiblity for patient comfort and fast time exam procedures.

The large range vertical movement allows patient exams at different heights.

### 8. Table

Four way floating table smoothly works for patient comfort and stability. Patient loading capacity is up to 350kg.