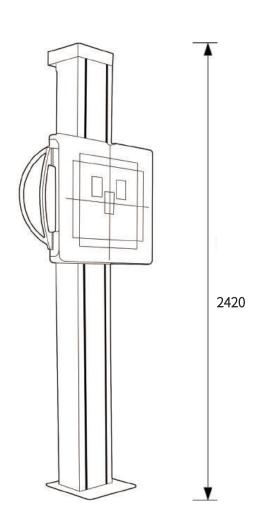

## 7. Wall Stand

Small footprint upright stand provides flexiblity for patient comfort and fast time exam procedures.

The large range vertical movement allows patient exams at different heights.

#### 6.1 Wall Stand

- · Manual by handle
- · Movement range: Min. 375mm Max. 1,790mm from floor