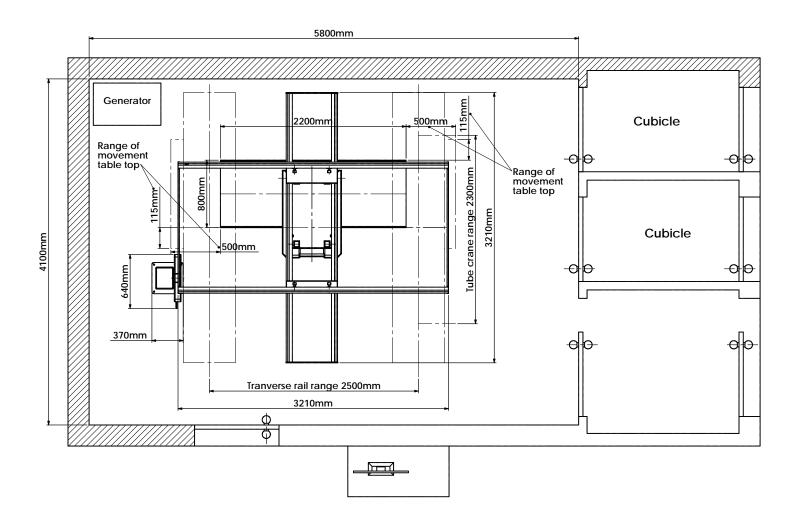

# 1. Overview of room configurations

- $\cdot$  High-throughput performance and easy workflow. Up to threefold efficiency
- · RIS Modality worklist interface for patient's examination and grouped procedure configuration
- · Configurable procedure step sequencing by predefined APRs
- · Consistent gray scale presentation
- · DICOM 3.0
- · Auto tracking with wall stand and 6-way table

## 6. Dimension

### Dimensions All dimensions in mm