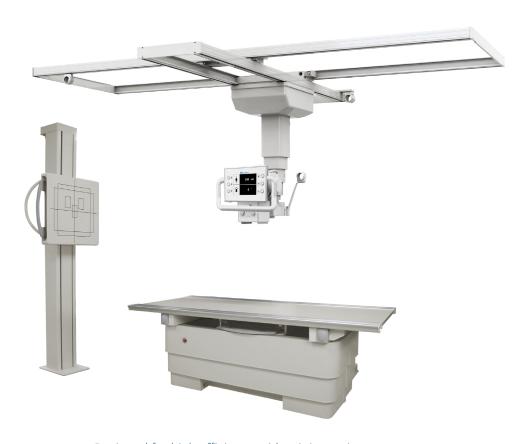

# **Jumong M**

Designed for high efficiency with minimum investment

Fully featured and designed for chest, supine and other radiography examinations. Whatever you need, you can find the right solution with an ease. Dual FPD system provides your patients a swift, smooth examination. Your staff an easy-to-use environment and your facility a reputation for quality.

# 1. Overview of room configurations

- $\cdot$  High-throughput performance and easy workflow. Up to threefold efficiency
- · RIS Modality worklist interface for patient's examination and grouped procedure configuration
- · Configurable procedure step sequencing by predefined APRs
- · Consistent gray scale presentation
- · DICOM 3.0
- · Auto tracking with wall stand and 6-way table

# 5. Overhead Tube Crane

#### 5.1. Overhead Tube Crane

· Ceiling suspension system with vertical motorized and manual (auto tracking)

· Longitudinal travel: 3,320mm, and more

· Transverse travel: 2,130mm, and more

· Vertical travel: 1,500mm

· Tube rotation: Horizontal: -150° to 180° with catch position

at - 90°, 0°, 90°

Vertical: -150° to +150°

· Tube's angle indicator with SID

## 7. Wall Stand

Small footprint upright stand provides flexiblity for patient comfort and fast time exam procedures.

The large range vertical movement allows patient exams at different heights.

### 8. Table

Four way floating table smoothly works for patient comfort and stability. Patient loading capacity is up to 350kg.