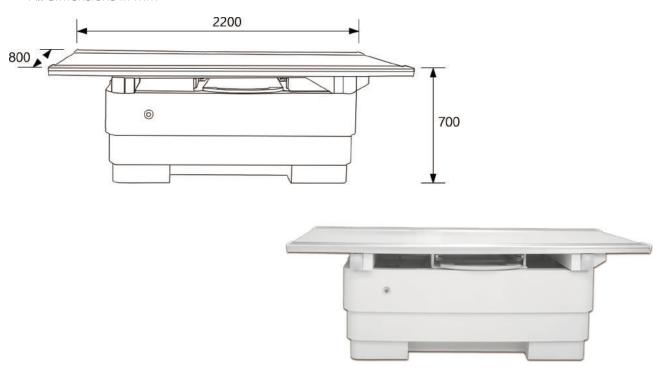

#### 7.1 Floating Table

- · Low X-ray attenuation material table with 350kg patient weight capacity
- · Table top filtration: 0.8mm Al. Equivalent (Option: Carbon fiber)
- · Length: 2,200mm/86.6in
- · Width: 800mm/31.5in
- · Height from floor: 700mm/28in
- · Patient capacity: 350kg
- · Transverse: ±550mm
- · Longitudinal: ±115mm
- · Bucky: ±350mm
- · Verical (option): 570 890mm