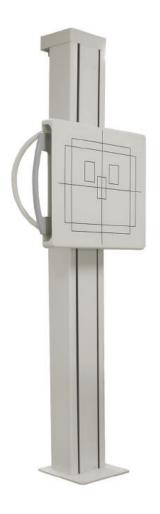

## 7. Wall Stand

Small footprint upright stand provides flexiblity for patient comfort and fast time exam procedures.

The large range vertical movement allows patient exams at different heights.

#### 6.1 Wall Stand

- · Manual by handle
- · Movement range: Min. 375mm Max. 1,790mm from floor