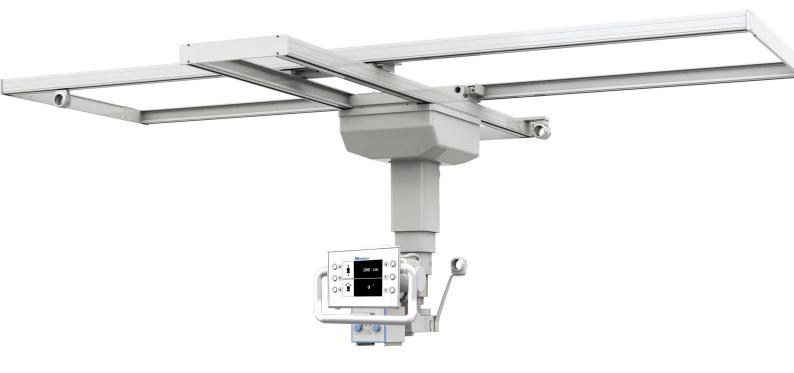

# 5. Overhead Tube Crane

#### 5.1. Overhead Tube Crane

· Ceiling suspension system with vertical motorized and manual (auto tracking)

· Longitudinal travel: 3,320mm, and more

· Transverse travel: 2,130mm, and more

· Vertical travel: 1,500mm

· Tube rotation: Horizontal: -150° to 180° with catch position

at - 90°, 0°, 90°

Vertical: -150° to +150°

· Tube's angle indicator with SID