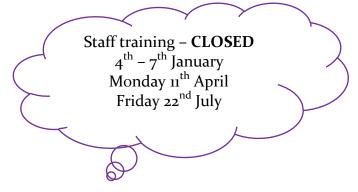

## The Shepherd's Hut Outdoor Day Nursery

Term Dates for 2021/2022

## **Autumn Term 2021**

Starts Thursday 2<sup>nd</sup> September

Ends Thursday 23<sup>rd</sup> December **12:15pm** 

**Spring Term 2022** 

Starts Monday 10<sup>th</sup> January

Ends Friday 8th April

Easter 2022

12<sup>th</sup> April – 22<sup>nd</sup> April

## Summer Term 2022

Starts Monday 25<sup>th</sup> April

Ends Thursday 21st July

**Summer 2022** 

25<sup>th</sup> July – 2<sup>nd</sup> September

Bank Holidays - CLOSED

27/12/2021
28/12/2021
03/01/2022
15/04/2022
18/04/2022
02/05/2022
02/06/2022
03/06/2022
29/08/2022



Please be reminded that through the Easter and Summer holidays we run as a holiday club from 9am – 2pm only. If you wish for your child(ren) to attend during these periods please make sure you contact the office to book them in. Siblings 11 years and younger are welcome also.

Nash Lee Lane, Wendover, Aylesbury, Buckinghamshire, HP22 6BG