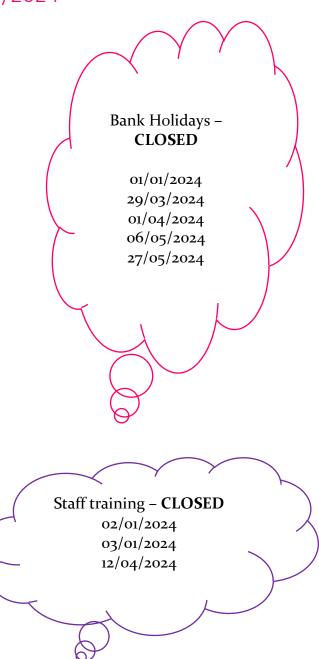

# The Shepherd's Hut Outdoor Day Nursery

Term Dates for 2023/2024

## Autumn Term 2023

| Tuesday 5 <sup>th</sup> | <sup>1</sup> September  |
|-------------------------|-------------------------|
|                         | Tuesday 5 <sup>th</sup> |

Ends Thursday 21<sup>st</sup> December @ 16:30

#### Spring Term 2024

Starts Thursday 4<sup>th</sup> January

Ends Thursday 28<sup>th</sup> March

#### **Easter 2024**

 $2^{nd} - 11^{th}$  April

### Summer Term 2024

Starts Monday 15<sup>th</sup> April

Ends Thursday 25<sup>th</sup> July

Please be reminded that through the Easter and Summer holidays we run as a holiday club from 9am – 2pm only. If you wish for your child(ren) to attend during these periods please make sure you contact the office to book them in. Siblings 11 years and younger are welcome also.