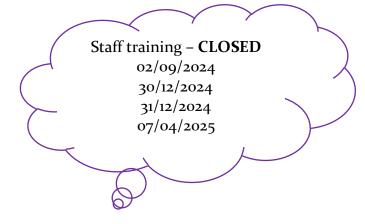

## **Autumn Term 2024**

Starts Tuesday 3<sup>rd</sup> September

Ends Friday 20<sup>th</sup> December @ **16:30** 

**Spring Term 2025** 

Starts Thursday 2<sup>nd</sup> January

Ends Friday 4<sup>th</sup> April