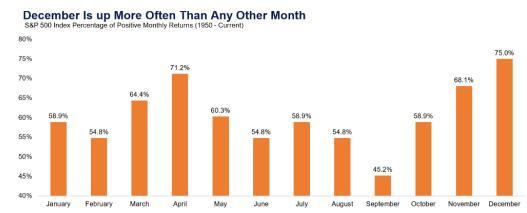

Let's look at the data: looking back historically to 1950, December has been the most consistent positive performer (see the chart). This year, the stock

market seems to have some real momentum behind it. More good news: the probability is high that the Federal Reserve Bank may be at the end of its hiking cycle, generally good news for the S&P 500. More tailwinds for investors: rate cuts may start in 2024, the U.S. economy looks to be in solid shape and inflation continues to fall. Turning to less risky assets, Treasury bonds are kicking off a 5% return, a great way to generate modest growth. Put it all together and we are pleased with the outlook for both stocks and bonds for the rest of 2023 and beyond.