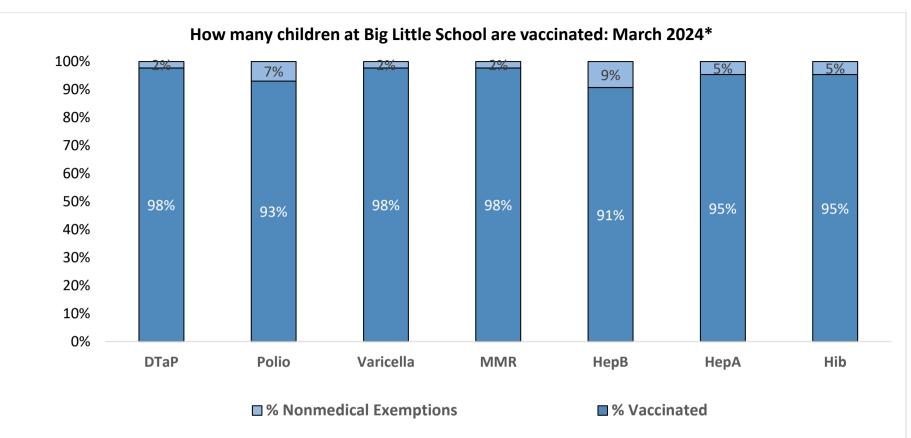

Number of children at the school\*\*: Percent of children with no immunization or exemption record: 43

0%

Percent of children with a medical exemption for one or more vaccine(s): 0%

\* These numbers may not total 100% if some children have medical exemptions, or are incomplete or in process with immunizations but do not need an exemption because they are on schedule.

\*\*There is/are also 0 child(ren) enrolled for whom immunizations are not required to be reported because their records are tracked by another site or they attend fewer than 5 days per year.

\*\*There is/are also 0 child(ren) 18 months of age or younger who are not required to be finished with their pre-school vaccines because of their age.