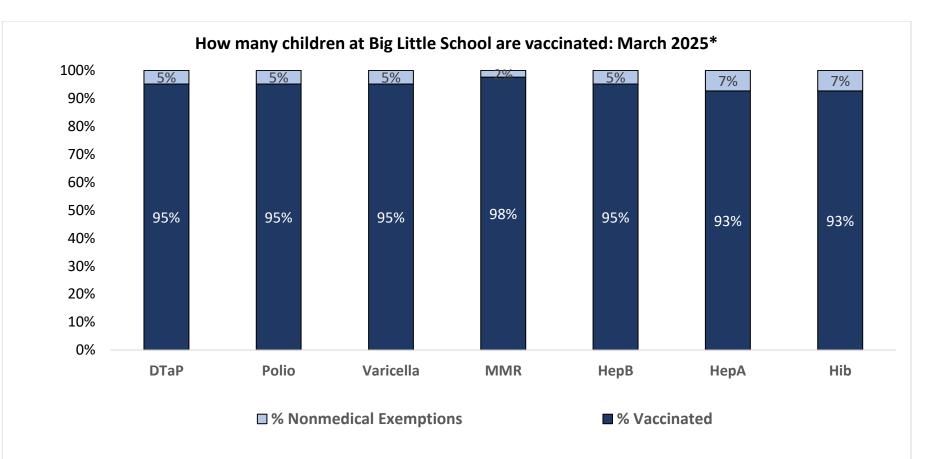

Number of children at the school\*\*:41Percent of children with no immunization or exemption record:0%Percent of children with a medical exemption for one or more vaccine(s):0%

\* These numbers may not total 100% if some children have medical exemptions, or are incomplete or in process with immunizations but do not need an exemption because they are on schedule.

\*\*There is/are also 0 child(ren) enrolled for whom immunizations are not required to be reported because their records are tracked by another site or they attend fewer than 5 days per year.

\*\*There is/are also 0 child(ren) 18 months of age or younger who are not required to be finished with their pre-school vaccines because of their age.