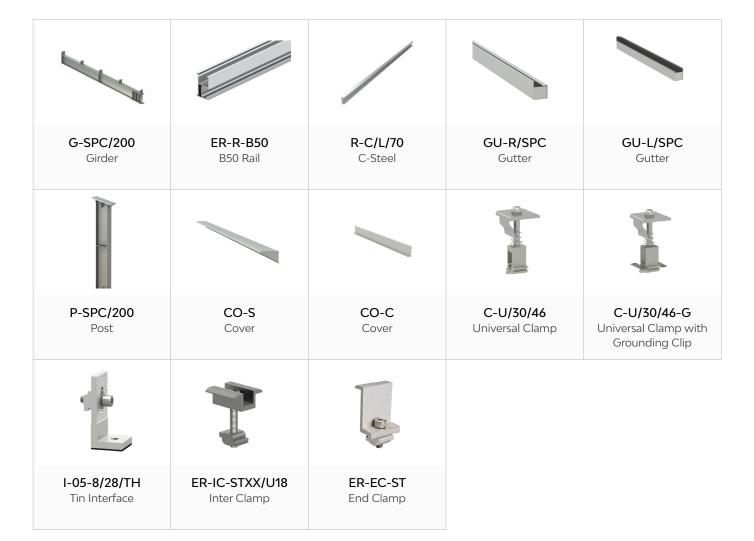

### **Main Benefits**

#### **Customized Solution**

Two-car or three-car span design between two posts, 5 and 10 degree tilt options, and flexible panel orientation in portrait or landscape help ensure that you will find a suitable solution for almost any region. Varied metal sheets, such as corrugated or trapezoidal sheets, can be selected at the top for waterproof protection.

#### Non-obstructed Car Door Opening

With the posts positioned at the end of Carport, people can easily drive in and out.

#### Easy and Quick Installation

Thanks to the single posts and new sectional girders and beams, fewer connectors and fasteners are needed. And the modular design for standard panel sizes allows for even quicker implementation of projects.

#### Various Accessories Available

Apart from the traditional cable management and earthing system, surrounded covers and drainage systems that make the Carport very eye-catching are optional.