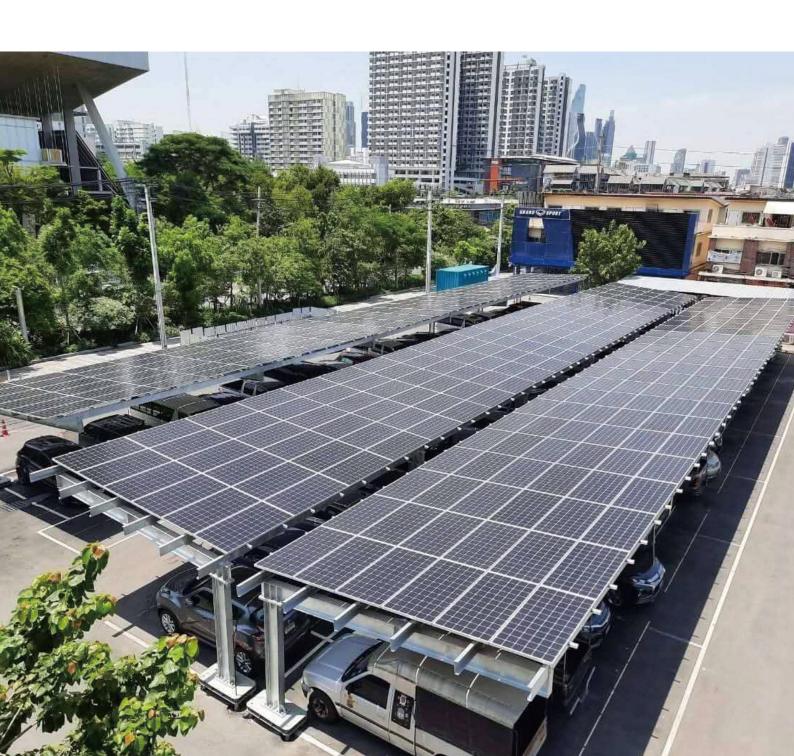

## ezShade Razor

The Clenergy PV-ezRack® ezShade Razor is a steel ground mount system for PV installation, which generates clean solar energy as well as provides shade for parking areas to protect people and vehicles from solar irradiation, snow and rain. The main components are manufactured from high quality steel and 6005-T5 aluminum to offer a reliable and robust solution.

#### **Customized Solution**

Two-car or three-car span design between two posts, 5 and 10 degree tilt options, and flexible panel orientation in portrait or landscape help ensure that you will find a suitable solution for almost any region. Varied metal sheets, such as corrugated or trapezoidal sheets, can be selected at the top for waterproof protection.

#### Non-obstructed Car Door Opening

With the posts positioned at the end of Carport, people can easily drive in and out.