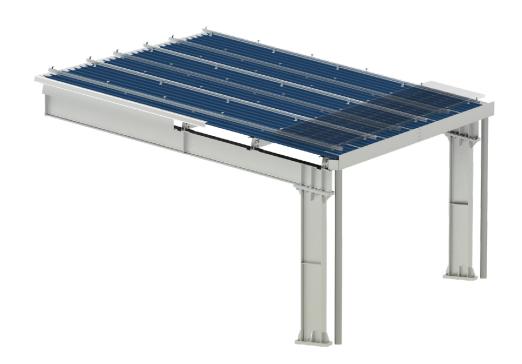

#### **Customized Solution**

Two-car or three-car span design between two posts, 5 and 10 degree tilt options, and flexible panel orientation in portrait or landscape help ensure that you will find a suitable solution for almost any region. Varied metal sheets, such as corrugated or trapezoidal sheets, can be selected at the top for waterproof protection.

#### Non-obstructed Car Door Opening

With the posts positioned at the end of Carport, people can easily drive in and out.

#### Easy and Quick Installation

Thanks to the single posts and new sectional girders and beams, fewer connectors and fasteners are needed. And the modular design for standard panel sizes allows for even quicker implementation of projects.