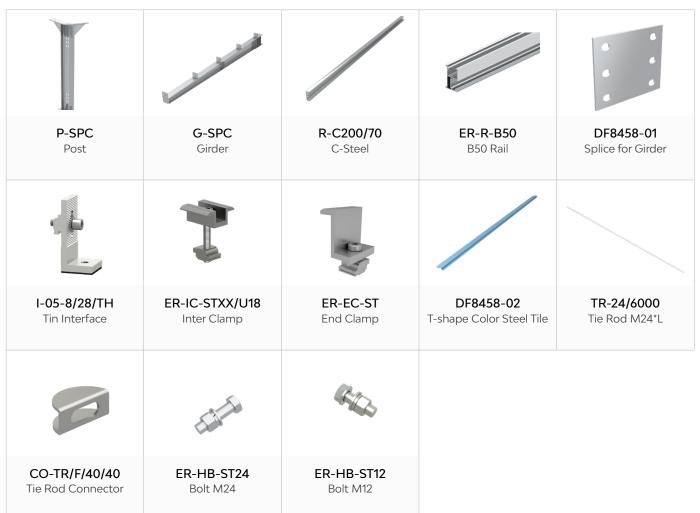

#### Easy and Quick Installation

Thanks to the single posts and new sectional girders and beams, fewer connectors and fasteners are needed. And the modular design for standard panel sizes allows for even quicker implementation of projects.

#### Various Accessories Available

Apart from the traditional cable management and earthing system, surrounded covers and drainage systems that make the Carport very eye-catching are optional.