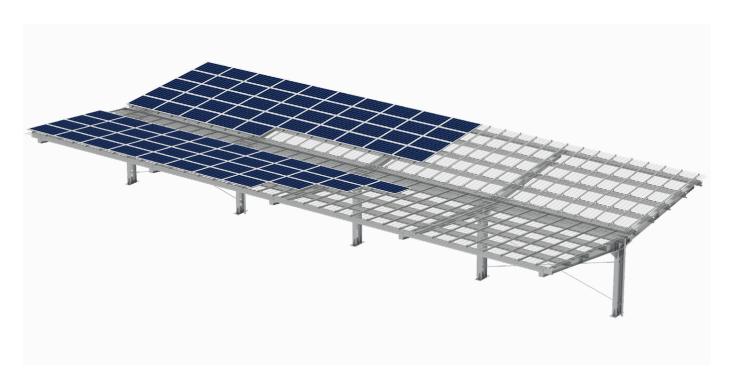

# ezShade Razor Wings

PV-ezRack® ezShade Razor Wings is a steel ground mount system for PV installation, which generates clean solar energy as well as provides shade for parking areas to protect people and vehicles from solar irradiation, snow and rain. The main components are manufactured from high quality Q355B steel and 6005-T5 aluminum to offer a reliable and robust solution.

#### **Customized Solution**

ezShade Razor Wings can offer back to back parking options with flexible panel orientation in portrait or landscape, which help ensure that you will find a suitable solution for almost any region. Varied metal sheets, such as corrugated or trapezoidal sheets, can be selected at the top for waterproof protection.

#### Easy and Quick Installation

Thanks to the single posts and new sectional girders and beams, fewer connectors and fasteners are needed. And the modular design for standard panel sizes allows for even quicker implementation of projects.