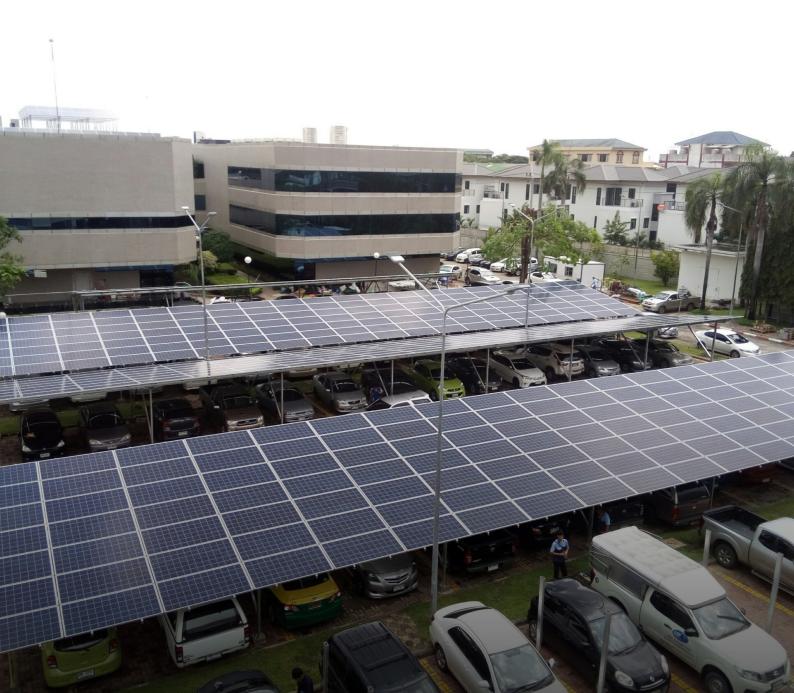

# ezShade Razor Wings

PV-ezRack® ezShade Razor Wings is a steel ground mount system for PV installation, which generates clean solar energy as well as provides shade for parking areas to protect people and vehicles from solar irradiation, snow and rain. The main components are manufactured from high quality Q355B steel and 6005-T5 aluminum to offer a reliable and robust solution.

#### **Customized Solution**

ezShade Razor Wings can offer back to back parking options with flexible panel orientation in portrait or landscape, which help ensure that you will find a suitable solution for almost any region. Varied metal sheets, such as corrugated or trapezoidal sheets, can be selected at the top for waterproof protection.

#### Non-obstructed Car Door Opening

With the posts positioned at the end of Carport, people can easily drive in and out.