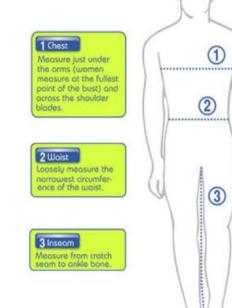

L | 4XL    | 5XL     |
|---------|----|----|----|----|----|-----|-----|--------|---------|
| Chest   | 34 | 36 | 38 | 42 | 46 | 50  | 54  | MEASUR | REMENTS |

#### \*ADULT PANT

| Pants  | XS | S  | м  | L  | XL | XXL | 3XL | 4XL    | 5XL    |
|--------|----|----|----|----|----|-----|-----|--------|--------|
| Walst  | 28 | 30 | 32 | 36 | 40 | 44  | 48  | MEASUR | EMENTS |
| Inseam | 28 | 30 | 32 | 34 | 36 | 36  | 36  |        | 2      |

#### \*CHILD JACKET SIZES

| Jacket | CX\$ | C\$ | CM | CL |
|--------|------|-----|----|----|
| Chest  | 24   | 26  | 28 | 30 |

#### \*CHILD PANT

| Pants  | CXS | CS | CM | CL |
|--------|-----|----|----|----|
| Waist  | 20  | 22 | 24 | 26 |
| Inseam | 20  | 22 | 24 | 26 |

To assure your athletes of the best fit, use of a sizing set is recommended.



1

3



#### \*ADULT JACKET SIZES Jackets XS Μ XXL 5XL S L XL 3XL 4XL MEASUREMENTS REQUIRED Chest 34 36 38 40 42 44 46

### \*ADULT PANT

| Pants  | XS | S    | м    | L  | XL | XXL | 3XL | 4XL | 5XL     |
|--------|----|------|------|----|----|-----|-----|-----|---------|
| Waist  | 28 | 30   | 32   | 34 | 36 | 38  | 40  |     | REMENTS |
| Inseam | 29 | 30.5 | 31.5 | 32 | 32 | 32  | 32  |     |         |

blades.

#### \*CHILD JACKET SIZES

| Jacket | CXS | CS | CM | CL |
|--------|-----|----|----|----|
| Chest  | 26  | 28 | 30 | 32 |

| *CHILD PANT |  | HILD PANT | *( |
|-------------|--|-----------|----|
|-------------|--|-----------|----|

| Pants  | CXS  | CS | CM | CL   |
|--------|------|----|----|------|
| Waist  | 20   | 22 | 24 | 26   |
| Inseam | 23.5 | 25 | 26 | 27.5 |

To a