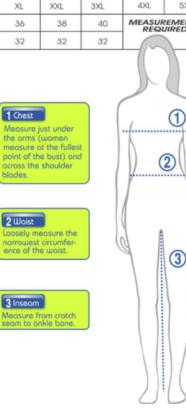

### UNISEX SIZING CHART

#### \*ADULT JACKET SIZES Jackets XS Μ XXL 5XL S L XL 3XL 4XL MEASUREMENTS REQUIRED Chest 34 36 38 40 42 44 46