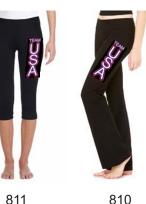

## WOMEN'S LEGGINGS/ **CAPRIS/PANTS - \$28.00**

SIZES: S - 2XL\* WOMEN'S SIZES ONLY AVAILABLE

COLOR CHOICES: RED, NAVY OR WHITE SIZES: XS - 4XL\* YOUTH: S - XL