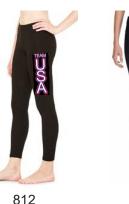

## WOMEN'S LEGGINGS/ **CAPRIS/PANTS - \$28.00**

SIZES: S - 2XL\* WOMEN'S SIZES ONLY AVAILABLE

COLOR CHOICES: RED, NAVY OR WHITE SIZES: XS - 4XL\* YOUTH: S - XL