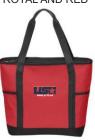

MED/LRG: 13"h x 27"w x 13.5"d

> BG 114 - \$25.00 ROYAL AND RED ONLY

PACKABLE TRAVEL DUFFLE: 12"h x 23"w x 11"d (EXPANDED) 12"h x 1"w x 11"d (COMPACTED)

CARRY-ON DUFFLE: 10"H x 20"W x 10"D

BG 411- \$20.00 ROYAL AND RED

BG 404 - \$16.00

ZIPPERED TOTE: 14"h x 13"w x 6.5"d

OPEN TOP TOTE: 15.5"h x 13"w x 4.25"d

Names can be added to shirt/tank/sweatshirt backs for additional \$10.00 Names added to embroidered items (bags, fleece, polos) under logo for additional \$5.00