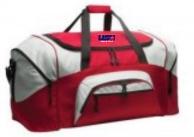

## **PRACTICE SHORTS - \$15.00** COLOR CHOICES: RED OR NAVY

MEN SIZES: S - 4XL\*; YOUTH BOYS SIZES: S - L; WOMEN SIZES: XS - 2XL\*; GIRLS SIZES: XS - L

**DUFFLE BAGS** 

BG990S - \$24.00 BG 99 - \$32.00 COLOR CHOICES: RED/GREY, ROYAL/GREY, OR NAVY/GREY;

MED/LRG: 13"h x 27"w x 13.5"d

> BG 114 - \$25.00 ROYAL AND RED ONLY

PACKABLE TRAVEL DUFFLE: 12"h x 23"w x 11"d (EXPANDED) 12"h x 1"w x 11"d (COMPACTED)

CARRY-ON DUFFLE: 10"H x 20"W x 10"D

BG 411- \$20.00 ROYAL AND RED