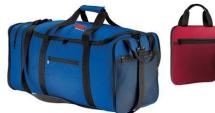

## **PRACTICE SHORTS - \$15.00** COLOR CHOICES: RED OR NAVY

MEN SIZES: S - 4XL\*; YOUTH BOYS SIZES: S - L; WOMEN SIZES: XS - 2XL\*; GIRLS SIZES: XS - L

**DUFFLE BAGS** 

BG990S - \$24.00 BG 99 - \$32.00 COLOR CHOICES: RED/GREY, ROYAL/GREY, OR NAVY/GREY;

MED/LRG: 13"h x 27"w x 13.5"d

> BG 114 - \$25.00 ROYAL AND RED ONLY

PACKABLE TRAVEL DUFFLE: 12"h x 23"w x 11"d (EXPANDED) 12"h x 1"w x 11"d (COMPACTED)

CARRY-ON DUFFLE: 10"H x 20"W x 10"D

BG 411- \$20.00 ROYAL AND RED