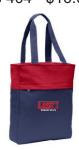

BG 404 - \$16.00

ZIPPERED TOTE: 14"h x 13"w x 6.5"d

OPEN TOP TOTE: 15.5"h x 13"w x 4.25"d

Names can be added to shirt/tank/sweatshirt backs for additional \$10.00 Names added to embroidered items (bags, fleece, polos) under logo for additional \$5.00