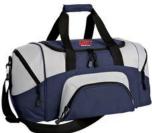

## **PRACTICE SHORTS - \$15.00** COLOR CHOICES: RED OR NAVY

MEN SIZES: S - 4XL\*; YOUTH BOYS SIZES: S - L; WOMEN SIZES: XS - 2XL\*; GIRLS SIZES: XS - L

**DUFFLE BAGS** 

BG990S - \$24.00 BG 99 - \$32.00 COLOR CHOICES: RED/GREY, ROYAL/GREY, OR NAVY/GREY;

MED/LRG: 13"h x 27"w x 13.5"d

> BG 114 - \$25.00 ROYAL AND RED ONLY

PACKABLE TRAVEL DUFFLE: 12"h x 23"w x 11"d (EXPANDED) 12"h x 1"w x 11"d (COMPACTED)

CARRY-ON DUFFLE: 10"H x 20"W x 10"D

BG 411- \$20.00 ROYAL AND RED