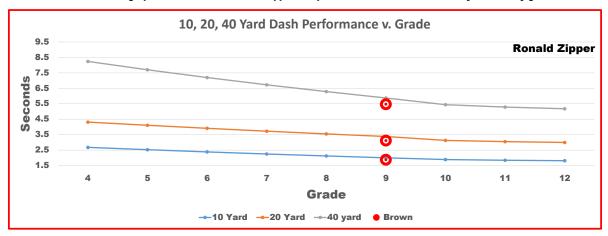

#### **Zybek Sports SAT® Comparison and Targets for Ronald Zipper**

This graph illustrates how Ronald Zipper compares to the other LBs in the 40 yard dash by grade

This graph illustrates how Ronald Zipper compares to the other LBs in the 3-Cone by grade