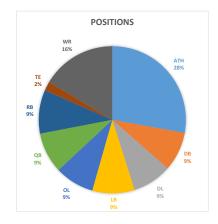

#### 13,637 Athletes tested 2020/2021 **Compared to**

|                   | 10 YD Dash | 20 YD Dash | 40 YD Dash | ProAgility Split | ProAgility | 3 Cone Drill | Vertical Jump | Broad Jump |
|-------------------|------------|------------|------------|------------------|------------|--------------|---------------|------------|
| Sample size       | 16447      | 16297      | 16646      | 15292            | 15436      | 11419        | 12716         | 16055      |
| Rank              | 7774       | 8017       | 8804       | 7548             | 5567       |              | 4321          | 5666       |
| Percentage        | 52.7%      | 50.8%      | 47.1%      | 50.6%            | 63.9%      |              | 66.0%         | 64.7%      |
| Compared to 1.404 |            |            |            | <b>Athletes</b>  | graduating | n in 2023 f  | ested 202     | 0/2021     |