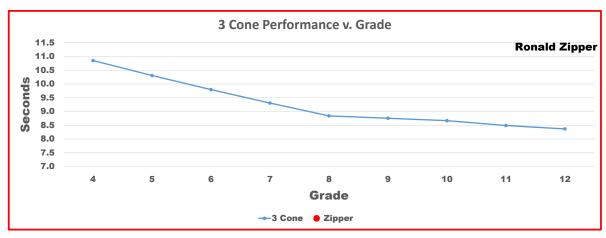

#### **Zybek Sports SAT® Comparison and Targets for Ronald Zipper**

This graph illustrates how Ronald Zipper compares to the other LBs in the 40 yard dash by grade

This graph illustrates how Ronald Zipper compares to the other LBs in the 3-Cone by grade