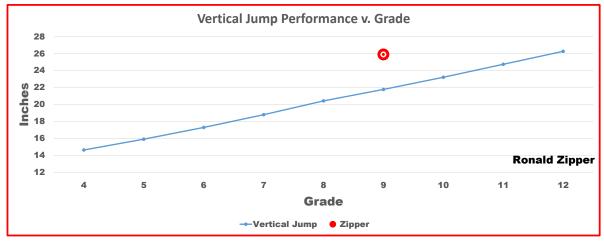

#### This graph illustrates how Ronald Zipper compares to the other LBs in the Vertical Jump by grade