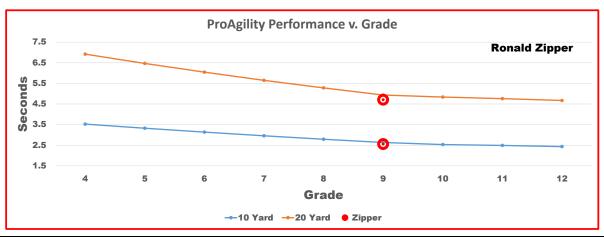

This graph illustrates how Ronald Zipper compares to the other LBs in the ProAgiilty by grade