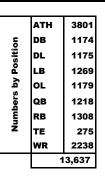

#### 13,637 Athletes tested 2020/2021 **Compared to**

|                   | 10 YD Dash | 20 YD Dash | 40 YD Dash | ProAgility Split | ProAgility | 3 Cone Drill | Vertical Jump | Broad Jump |
|-------------------|------------|------------|------------|------------------|------------|--------------|---------------|------------|
| Sample size       | 16447      | 16297      | 16646      | 15292            | 15436      | 11419        | 12716         | 16055      |
| Rank              | 7774       | 8017       | 8804       | 7548             | 5567       |              | 4321          | 5666       |
| Percentage        | 52.7%      | 50.8%      | 47.1%      | 50.6%            | 63.9%      |              | 66.0%         | 64.7%      |
| Compared to 1.404 |            |            |            | <b>Athletes</b>  | graduating | n in 2023 f  | ested 202     | 0/2021     |