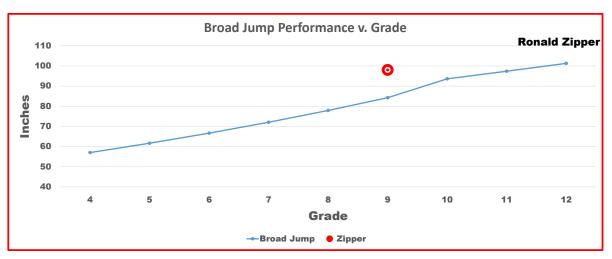

#### This graph illustrates how Ronald Zipper compares to the other LBs in the Broad Jump by grade