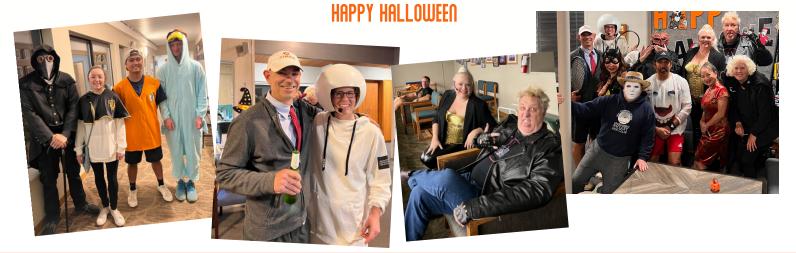

Wishing you all good Health, Wealth and Wisdom

Monday, October 31<sup>st</sup> was a scary and fun night at LRC this year. We had fun on the courts and in the lounge. Thank you all who came in costume. Best Costume was Ryan St. John as a Plague Dr. And Best Member Costume was Tricia Parsons from Space Balls. Best Couple was Anneke Berry Morley and Tim Morley as Madonna and Billy Idol.