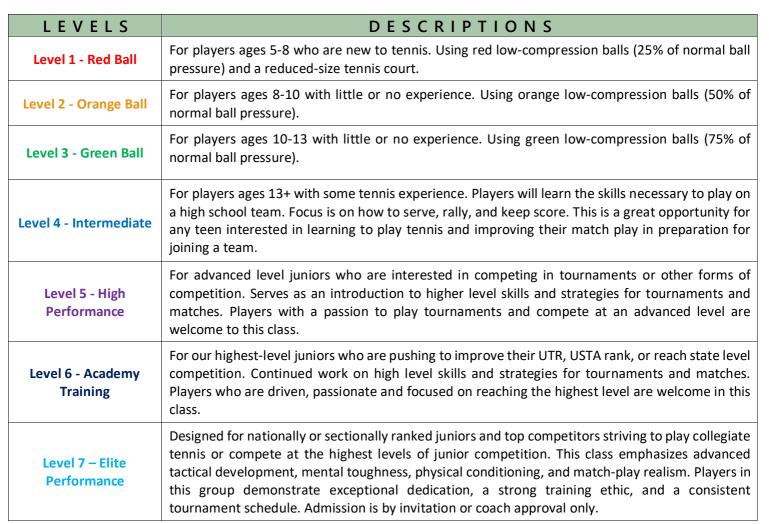

## Lakewood Racquet & Sport Club 2025 Junior Tennis Program SUMMER REGISTRATION FORM

| PARENT/GUARDIAN INFORMATION |       |                   |                                                      |            |                                          |                                          |                        |  |  |  |
|-----------------------------|-------|-------------------|------------------------------------------------------|------------|------------------------------------------|------------------------------------------|------------------------|--|--|--|
| First:                      | Last: | Middle Initial: M | Membership (Yes or No; if yes, please specify type): |            |                                          |                                          |                        |  |  |  |
| Address:                    |       | City:             |                                                      |            |                                          | State:                                   | Zip Code:              |  |  |  |
| Phone #: Email:             |       |                   |                                                      |            |                                          |                                          |                        |  |  |  |
| PLAYER(S) INFORMATION       |       |                   |                                                      |            |                                          |                                          |                        |  |  |  |
| First:                      | Last: | Middle Init       | ial: Date of Birth:                                  | th: Age: F |                                          | Player Level (see descriptions on back): |                        |  |  |  |
|                             |       |                   |                                                      |            |                                          | L+2 🗌 3+                                 | 4 🗆 5 🗆 6 🗆 7          |  |  |  |
| First:                      | Last: | Middle Init       | ial: Date of Birth:                                  | Age:       | Player Level (see descriptions on back): |                                          |                        |  |  |  |
|                             |       |                   |                                                      |            | □ 1                                      | +2 3+4                                   | 4 🗆 5 🗆 6 🗆 7          |  |  |  |
| First:                      | Last: | Middle Init       | ial: Date of Birth:                                  | Age:       | Playe                                    | er Level ( <i>see d</i>                  | lescriptions on back): |  |  |  |
|                             |       |                   |                                                      |            | □ 1                                      | +2 3+4                                   | 4 🗆 5 🗆 6 🗆 7          |  |  |  |
| First:                      | Last: | Middle Init       | ial: Date of Birth:                                  | Age:       | Playe                                    | er Level ( <i>see d</i>                  | lescriptions on back): |  |  |  |
|                             |       |                   |                                                      |            | □ 1                                      | +2 3+                                    | 4 🗆 5 🗆 6 🗆 7          |  |  |  |