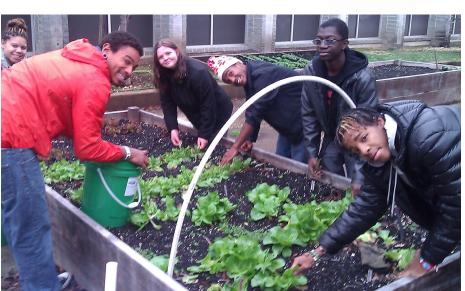

#### **YOUTH GARDEN PROJECTS**

Our garden projects serve as laboratories enabling youth to engage in hands-on interactive STEM activities.