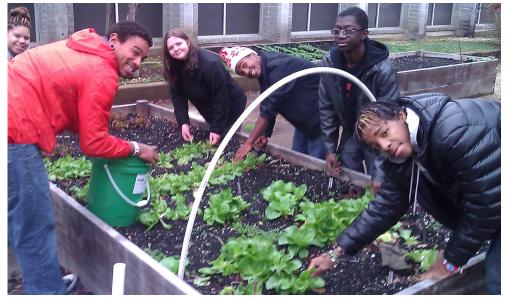

#### **COMMUNITY GARDENS**

Through activities in community gardens youth explore biology, agriculture, environmental awareness, nutrition, scientific experimentations, as well as teamwork, community engagement, and citizenship.