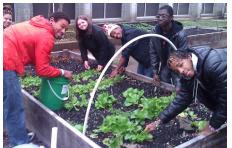

#### **COMMUNITY GARDENS**

Through activities in community gardens youth explore biology, agriculture, environmental awareness, nutrition, scientific experimentations, as well as teamwork, community engagement, and citizenship.