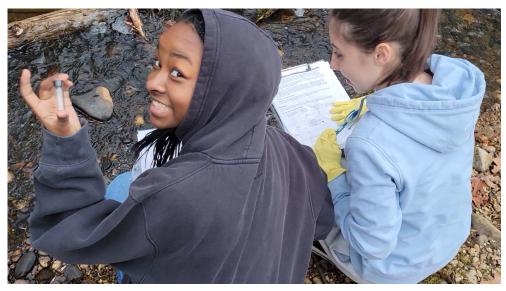

#### STREAM MONITORING

Youth engage in hands-on environmental learning by recording data on local streams learning how human activity and pollution affect natives species, and the health of communities. Youth also explore environmental justice issues.