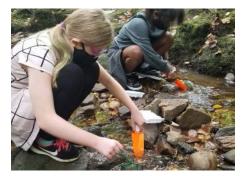

#### STREAM MONITORING

Youth engage in hands-on environmental learning by recording data on local streams learning how human activity and pollution affect natives species, and the health of communities. Youth also explore environmental justice issues.