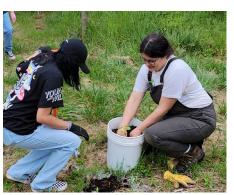

#### **AFRO-FORESTRY**

Through our Wangari Maathai Food Forestry Program, youth plant native trees and shrubs as they explore concepts such as sustainable agriculture, biodiversity, water management, as well as the cultural and social values of their local community.