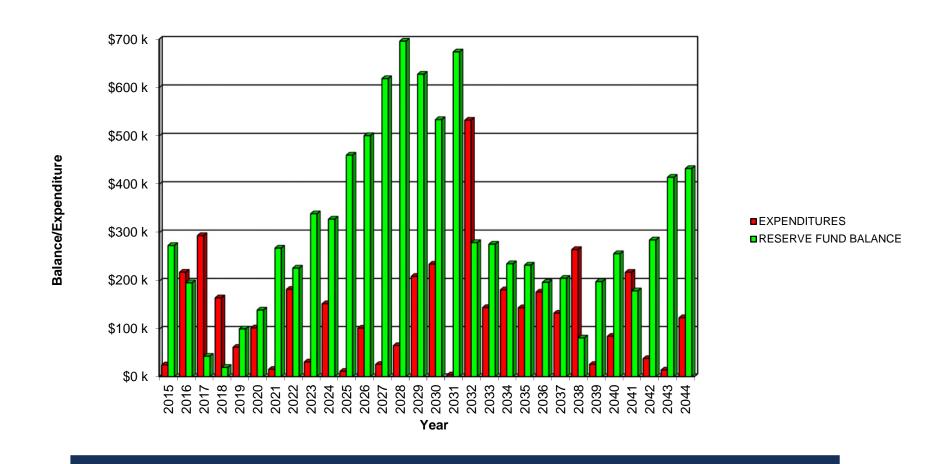

#### Reserve Funds 101

How much must you put in the RF?

The total amount of the contributions shall be the amount that is reasonably expected to provide sufficient funds for the major repair and replacement of the common elements and assets of the corporation, calculated on the basis of the expected repair and replacement costs and the life expectancy of the common elements and assets of the corporation.

### Reserve Fund Aproval

- Set out in section 94(8)-(10) of Condominium Act
  - Study must be completed every three years
  - Board has 120 days to review RFS and propose a funding plan
  - Board has 15 days to send the funding plan to owners & auditor;
  - The funding plan must be implemented within 30 days
- The Board does not have to adopt the funding plan in the RFS, but it must confirm this to the owners and explain all differences.

#### Reserve Funds 101

- What is in the RFS?
  - Covers all components the corporation will have to repair or replace.
  - Includes estimates as to when the repair/replacement is expected.
  - <u>Estimates</u> of the amount of each expenditure in each year.
  - recommended increases in reserve fund contributions for the following three fiscal years.
- Reserve fund studies must take place every three years
  - There are 3 types of RFS
- Reserve fund studies must cover at least 30 years into the future
- Adequate funding for a reserve fund: the expected costs of major repairs and replacements of the common elements and assets