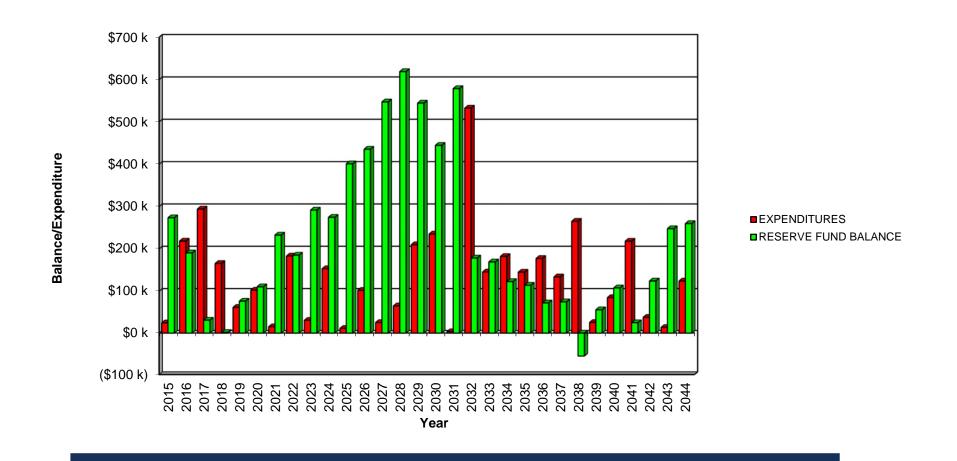

#### Reserve Funds 101

How much must you put in the RF?

The total amount of the contributions shall be the amount that is reasonably expected to provide sufficient funds for the major repair and replacement of the common elements and assets of the corporation, calculated on the basis of the expected repair and replacement costs and the life expectancy of the common elements and assets of the corporation.

### Reserve Fund Aproval

- Set out in section 94(8)-(10) of Condominium Act
  - Study must be completed every three years
  - Board has 120 days to review RFS and propose a funding plan
  - Board has 15 days to send the funding plan to owners & auditor;
  - The funding plan must be implemented within 30 days
- The Board does not have to adopt the funding plan in the RFS, but it must confirm this to the owners and explain all differences.

#### Reserve Funds 101

- What is in the RFS?
  - Covers all components the corporation will have to repair or replace.
  - Includes estimates as to when the repair/replacement is expected.
  - <u>Estimates</u> of the amount of each expenditure in each year.
  - recommended increases in reserve fund contributions for the following three fiscal years.
- Reserve fund studies must take place every three years
  - There are 3 types of RFS
- Reserve fund studies must cover at least 30 years into the future
- Adequate funding for a reserve fund: the expected costs of major repairs and replacements of the common elements and assets