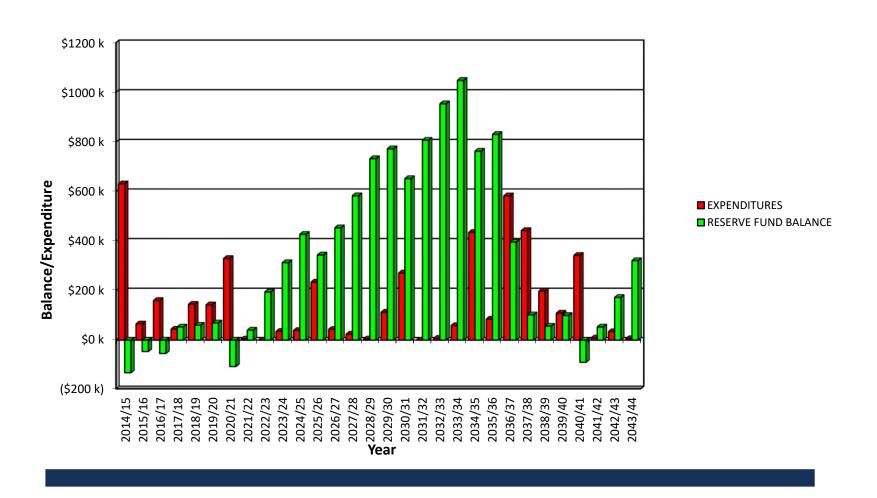

#### Reserve Funds 101

How much must you put in the RF?

The total amount of the contributions shall be the amount that is reasonably expected to provide sufficient funds for the major repair and replacement of the common elements and assets of the corporation, calculated on the basis of the expected repair and replacement costs and the life expectancy of the common elements and assets of the corporation.

### Reserve Fund Aproval

- Set out in section 94(8)-(10) of Condominium Act
  - Study must be completed every three years
  - Board has 120 days to review RFS and propose a funding plan
  - Board has 15 days to send the funding plan to owners & auditor;
  - The funding plan must be implemented within 30 days
- The Board does not have to adopt the funding plan in the RFS, but it must confirm this to the owners and explain all differences.

#### Reserve Funds 101

- What is in the RFS?
  - Covers all components the corporation will have to repair or replace.
  - Includes estimates as to when the repair/replacement is expected.
  - <u>Estimates</u> of the amount of each expenditure in each year.
  - recommended increases in reserve fund contributions for the following three fiscal years.
- Reserve fund studies must take place every three years
  - There are 3 types of RFS
- Reserve fund studies must cover at least 30 years into the future
- Adequate funding for a reserve fund: the expected costs of major repairs and replacements of the common elements and assets