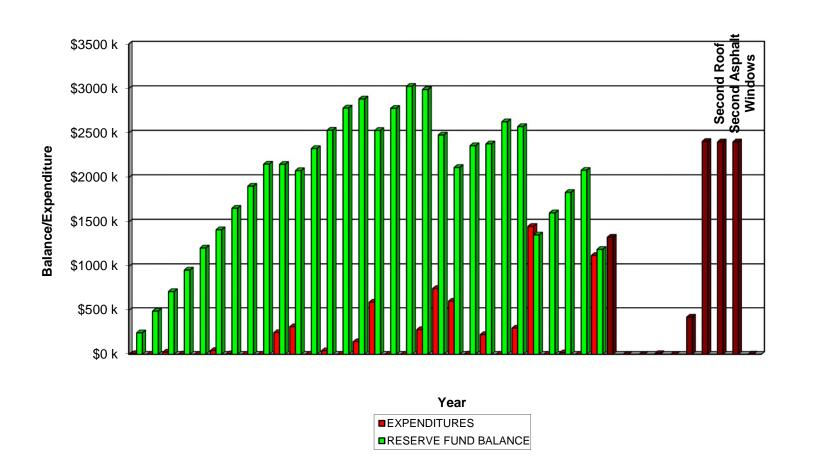

#### Reserve Funds 101

How much must you put in the RF?

The total amount of the contributions shall be the amount that is reasonably expected to provide sufficient funds for the major repair and replacement of the common elements and assets of the corporation, calculated on the basis of the expected repair and replacement costs and the life expectancy of the common elements and assets of the corporation.

#### Reserve Funds 101

- What is in the RFS?
  - Covers all components the corporation will have to repair or replace.
  - Includes estimates as to when the repair/replacement is expected.
  - <u>Estimates</u> of the amount of each expenditure in each year.
  - recommended increases in reserve fund contributions for the following three fiscal years.
- Reserve fund studies must take place every three years
  - There are 3 types of RFS
- Reserve fund studies must cover at least 30 years into the future
- Adequate funding for a reserve fund: the expected costs of major repairs and replacements of the common elements and assets