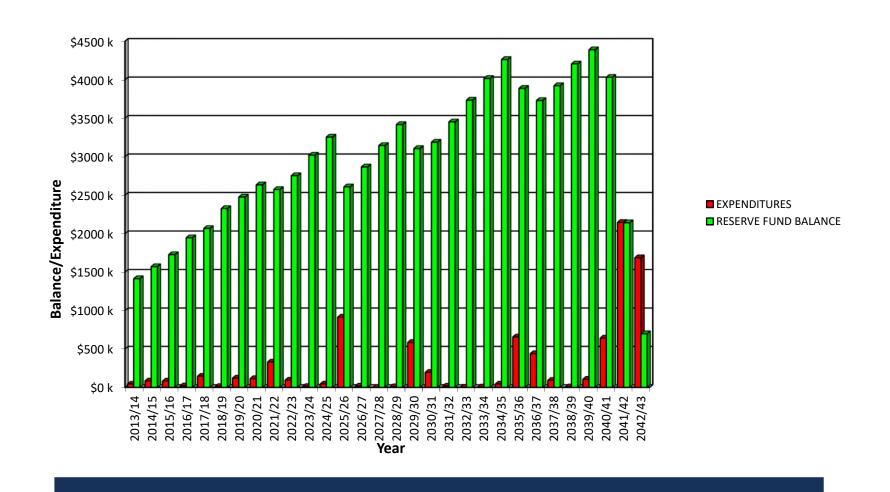

#### Reserve Funds 101

How much must you put in the RF?

The total amount of the contributions shall be the amount that is reasonably expected to provide sufficient funds for the major repair and replacement of the common elements and assets of the corporation, calculated on the basis of the expected repair and replacement costs and the life expectancy of the common elements and assets of the corporation.

### Reserve Fund Aproval

- Set out in section 94(8)-(10) of Condominium Act
  - Study must be completed every three years
  - Board has 120 days to review RFS and propose a funding plan
  - Board has 15 days to send the funding plan to owners & auditor;
  - The funding plan must be implemented within 30 days
- The Board does not have to adopt the funding plan in the RFS, but it must confirm this to the owners and explain all differences.

#### Reserve Funds 101

- What is in the RFS?
  - Covers all components the corporation will have to repair or replace.
  - Includes estimates as to when the repair/replacement is expected.
  - <u>Estimates</u> of the amount of each expenditure in each year.
  - recommended increases in reserve fund contributions for the following three fiscal years.
- Reserve fund studies must take place every three years
  - There are 3 types of RFS
- Reserve fund studies must cover at least 30 years into the future
- Adequate funding for a reserve fund: the expected costs of major repairs and replacements of the common elements and assets