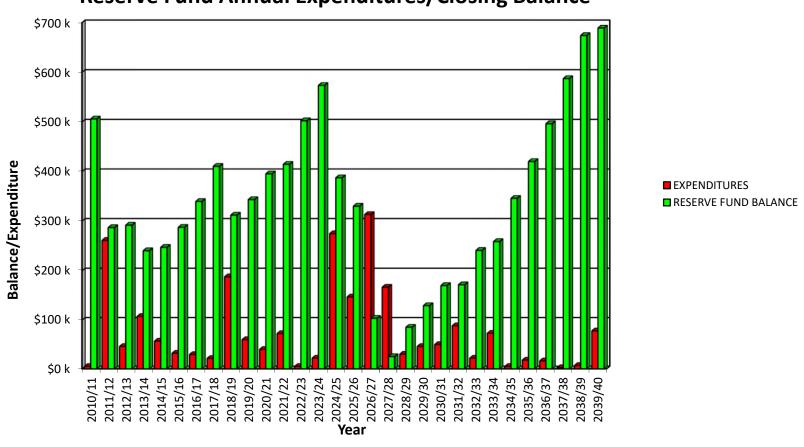

#### Reserve Funds 101

How much must you put in the RF?

The total amount of the contributions shall be the amount that is reasonably expected to provide sufficient funds for the major repair and replacement of the common elements and assets of the corporation, calculated on the basis of the expected repair and replacement costs and the life expectancy of the common elements and assets of the corporation.

#### Reserve Funds 101

- What is in the RFS?
  - Covers all components the corporation will have to repair or replace.
  - Includes estimates as to when the repair/replacement is expected.
  - <u>Estimates</u> of the amount of each expenditure in each year.
  - recommended increases in reserve fund contributions for the following three fiscal years.
- Reserve fund studies must take place every three years
  - There are 3 types of RFS
- Reserve fund studies must cover at least 30 years into the future
- Adequate funding for a reserve fund: the expected costs of major repairs and replacements of the common elements and assets