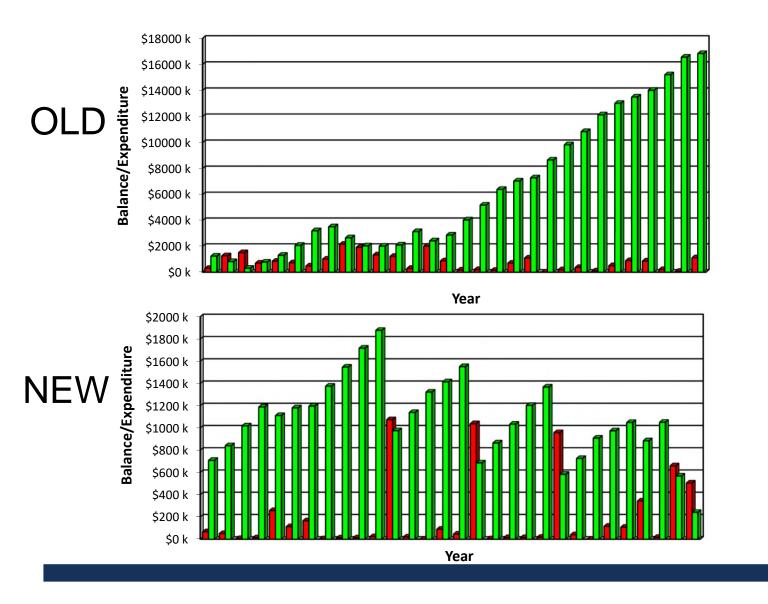

r than what we have in the RFS

## Topping Up Shortfalls

- Owners must contribute the amount that is reasonably expected to provide sufficient funds for the major repair and replacement of the common elements, calculated on the basis of the expected repair/replacement costs and the life expectancy of the common elements and assets of the Corporation
- According to the *Condominium Act'* Regulations, the board's future funding plan must ensure that the fund will be adequately funded in the fiscal year following the fiscal year in which the RFS is completed

# What is a Proper Minimal Balance?

# Interest, Inflation and Surplus

- Interest rates?
- Inflation?
- Why do upfront payments (almost) never make a difference?
- Can it be paid out to owners

#### **NEW CONDO VS OLD OVER 30 YEARS**



# HOW TO GET CONTRIBUTIONS ADEQUATE WITHIN ONE YEAR

- ☐ Ideally contributions are adjusted at the rate forecasted in the last RFS
- ☐ Following the update of the element costs and timing the funding plan is adjusted
- Factors affecting contributions adjustments:
  - Value of forecasted low balance
  - Year of forecasted low balance
  - Planned annual contribution adjustment
  - Need For a Special Assessment

# TYPE 1 PROBLEM: NEW EXPENDITURES IN YEARS 27-30



# TYPE 1 SOLUTION: ANNUAL CONTRIBUTION ADJUSTMENT



# TYPE 2 PROBLEM: MINOR LONGTERM SHORTFALL



# TYPE 2 SOLUTION: MINOR ANNUAL CONTRIBUTION INCREASE



# TYPE 3 PROBLEM: UNANTICIPATED SIGNIFICANT URGENT WORK



# TYPE 3 SOLUTION: ONE TIME CONTRIBUTION (SPECIAL ASSESSMENT OR LOAN)



#### TYPE 4 PROBLEM: UNDERFUNDED, UNANTICIPA