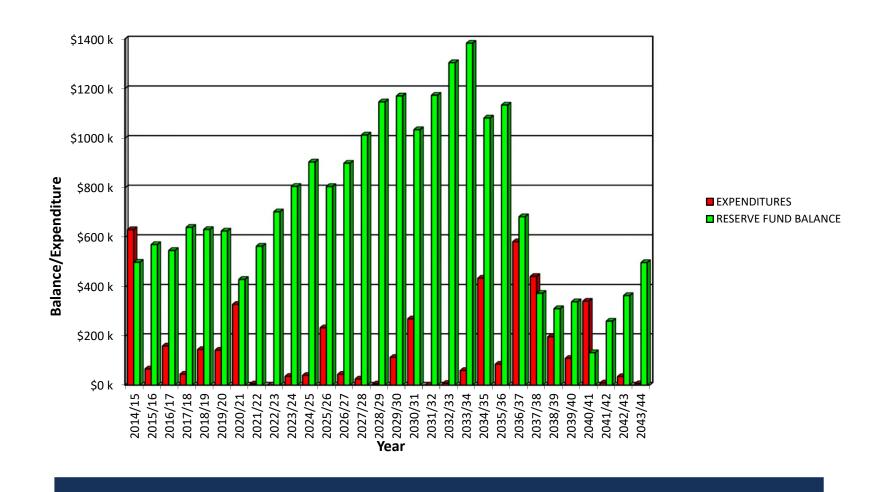

#### Reserve Funds 101

How much must you put in the RF?

The total amount of the contributions shall be the amount that is reasonably expected to provide sufficient funds for the major repair and replacement of the common elements and assets of the corporation, calculated on the basis of the expected repair and replacement costs and the life expectancy of the common elements and assets of the corporation.

#### Reserve Funds 101

- What is in the RFS?
  - Covers all components the corporation will have to repair or replace.
  - Includes estimates as to when the repair/replacement is expected.
  - <u>Estimates</u> of the amount of each expenditure in each year.
  - recommended increases in reserve fund contributions for the following three fiscal years.
- Reserve fund studies must take place every three years
  - There are 3 types of RFS
- Reserve fund studies must cover at least 30 years into the future
- Adequate funding for a reserve fund: the expected costs of major repairs and replacements of the common elements and assets