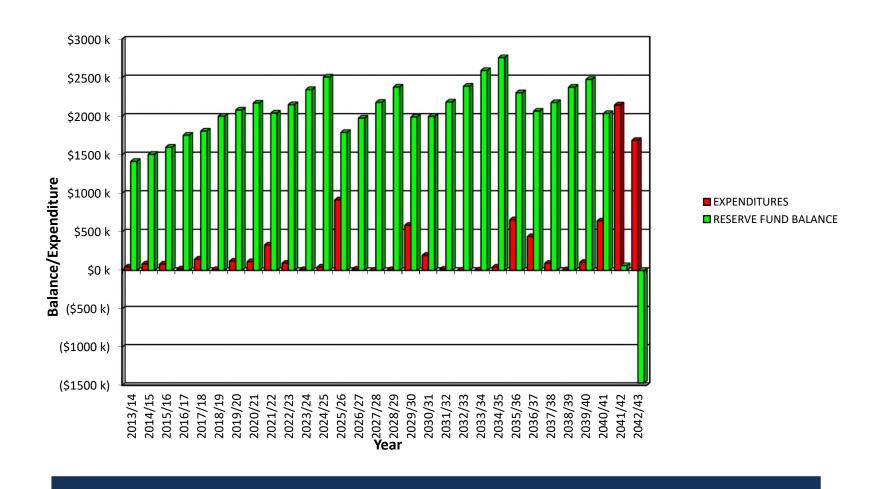

be adequately funded in the fiscal year following the fiscal year in which the RFS is completed

# What is a Proper Minimal Balance?

# Interest, Inflation and Surplus

- Interest rates?
- Inflation?
- Why do upfront payments (almost) never make a difference?
- Can it be paid out to owners

#### **NEW CONDO VS OLD OVER 30 YEARS**



# HOW TO GET CONTRIBUTIONS ADEQUATE WITHIN ONE YEAR

- ☐ Ideally contributions are adjusted at the rate forecasted in the last RFS
- ☐ Following the update of the element costs and timing the funding plan is adjusted
- Factors affecting contributions adjustments:
  - Value of forecasted low balance
  - Year of forecasted low balance
  - Planned annual contribution adjustment
  - Need For a Special Assessment

# TYPE 1 PROBLEM: NEW EXPENDITURES IN YEARS 27-30



# TYPE 1 SOLUTION: ANNUAL CONTRIBUTION ADJUSTMENT



# TYPE 2 PROBLEM: MINOR LONGTERM SHORTFALL



# TYPE 2 SOLUTION: MINOR ANNUAL CONTRIBUTION INCREASE



# TYPE 3 PROBLEM: UNANTICIPATED SIGNIFICANT URGENT WORK



# TYPE 3 SOLUTION: ONE TIME CONTRIBUTION (SPECIAL ASSESSMENT OR LOAN)



#### TYPE 4 PROBLEM: UNDERFUNDED, UNANTICIPATED WORK

#### **Reserve Fund Annual Expenditures/Closing Balance** \$400 k \$200 k \$0 k (\$200 k) **Balance/Expenditure** (\$400 k) (\$600 k) (\$1000 k) **■** EXPENDITURES ■ RESERVE FUND BALANCE (\$1200 k) (\$1400 k) 2024/25 2025/26 2026/27 2027/28 2028/29 2029/30 2030/31 2031/32 2032/33 2017/18 2018/19 2019/20 2020/21 2021/22 2022/23 2037/38 2038/39 2039/40 2013/14 2014/15 2015/16 2016/17 2023/24 2033/34 2034/35 2035/36 2036/37

# TYPE 4 SOLUTION: CONTRIBUTIO