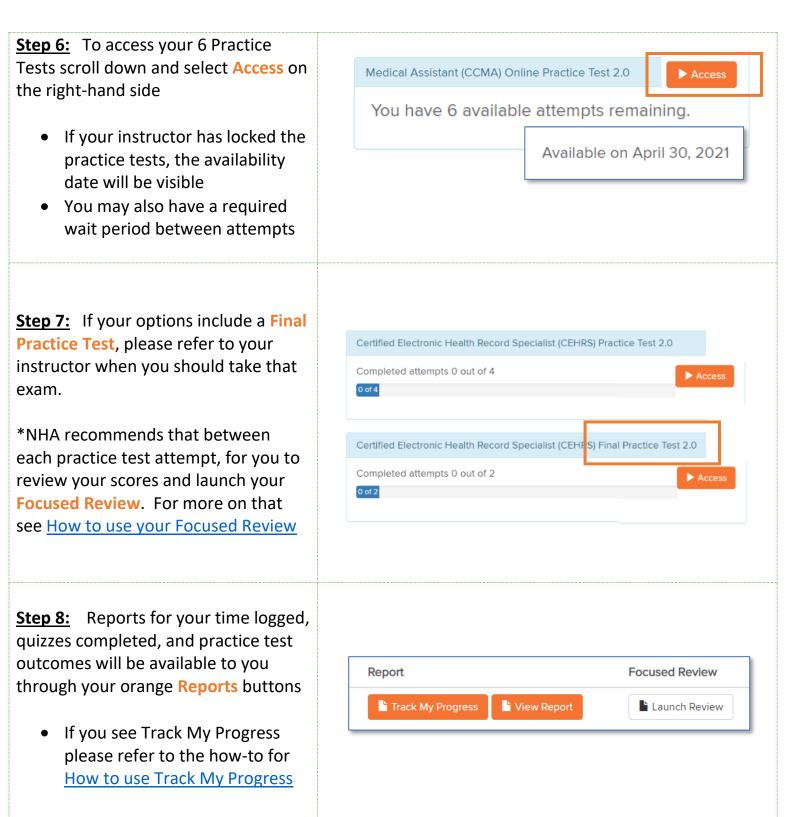

# How to Access Online Study Guide and Practice Exams through a Course

For additional questions, contact us via Live Chat at nhanow.com.