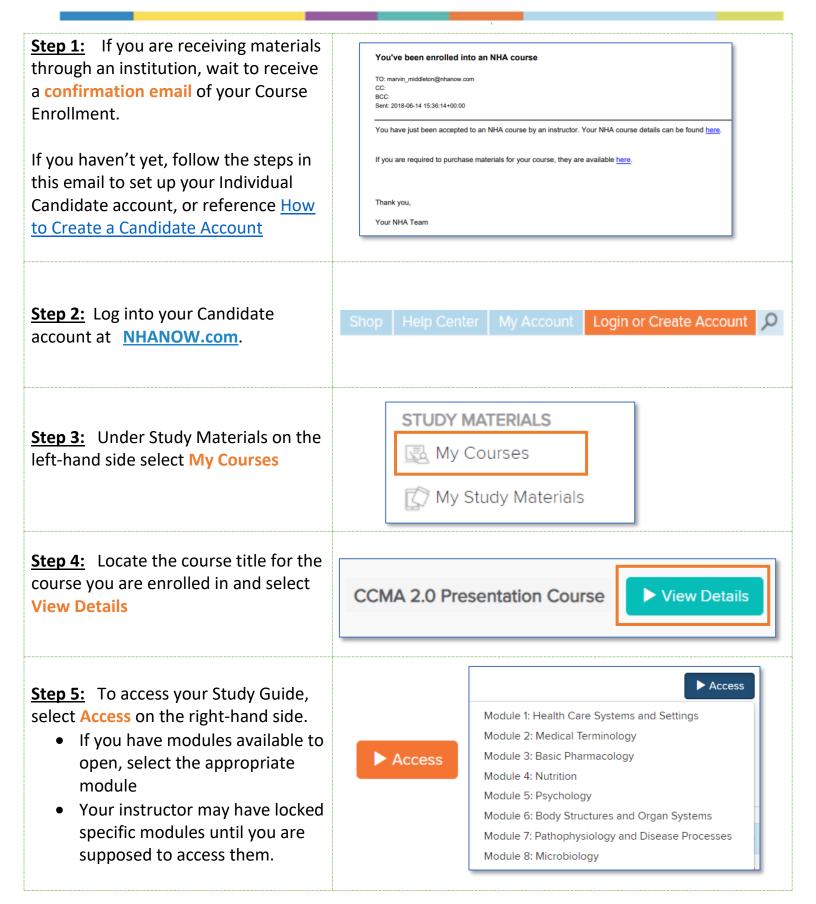

# How to Access Online Study Guide and Practice Exams through a Course

For additional questions, contact us via Live Chat at nhanow.com.