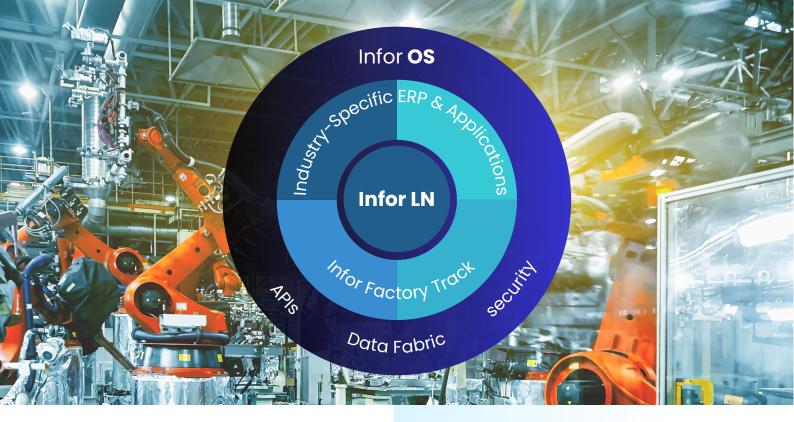

#### Infor LN

Supports a broad range of production typologies in discrete manufacturing.

- Optimize Operations
- Reduce time to market
- Analytics, Dashboards,
   Operating Reports
- Improve planning, scheduling
- Real-time shop-floor control
- Increased Supply Chain Complexity

### **Infor Factory Track**

Real-time inventory management solution with Barcode Scanning.

## Infor OS

Technology Platform, the pace of innovation.

- GenAl & ML
- Analytics & Dashboard
- APIs Gateway
- Data Fabrice
- Workflow
- Document Management
- Application
   Development