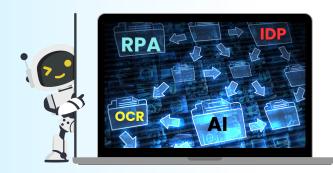

# **Infor Enterprise Automation**

Connecting RPA, Infor Document Processor with OCR and AI into a single platform.