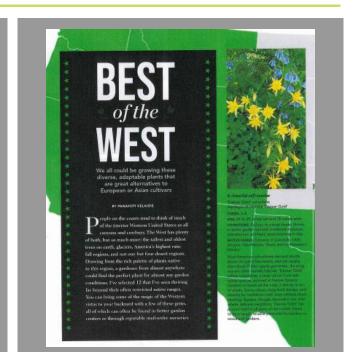

## Fine Gardening with Panayoti Kelaidis

"People on the coasts tend to think of much of the interior Western United States as all canyons and cowboys. The West has plenty of both, but so much more: the tallest and oldest trees on earth, glaciers, America's highest rainfall regions, and not one but four desert regions. Drawing from the rich palette of plants native to this region, a gardener from almost anywhere could find the perfect plant for almost any garden

conditions. I've selected 12 that I've seen thriving far beyond their often restricted native ranges"...

**Read More** 