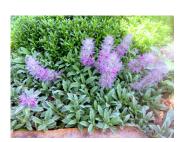

## Salvia lemmonii 'PWIN04S'

WINDWALKER® Desert Rose salvia was one of several open-pollinated garden seedlings growing near an old Salvia Lemmonii in my garden at Timberline Gardens. The seedlings were too young to have flowered yet. We were deconstructing the garden after closing the nursery for good. Mike Bone came out to salvage some plants from the garden...