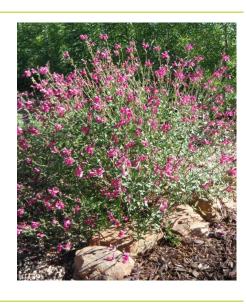

## Salvia lemmonii 'PWIN04S'

WINDWALKER® Desert Rose salvia was one of several open-pollinated garden seedlings growing near an old Salvia Lemmonii in my garden at Timberline Gardens. The seedlings were too young to have flowered yet. We were deconstructing the garden after closing the nursery for good. Mike Bone came out to salvage some plants from the garden...