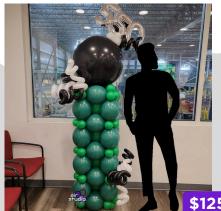

## floor decor

bubble column

-jumbo balloon and elegant accents -6' high versatile placement

pom-pom column

fun topper 6' high choose any colors

square column

topped with jumbo balloon 6' high -color coordinated accents