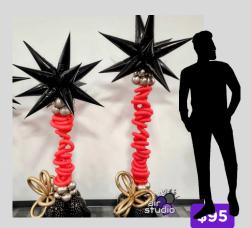

wild and wavy

-7' high whimsical design

rock star column

topped with starbursts runique, edgy design -6'-7' high