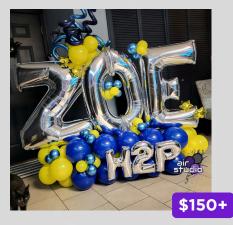

### marquee

rincludes themed balloon elements -designer created -choose numbers or jumbo themed balloons

mini arch

-4' high x 5' wide -great as a photo backdrop for kids or a focal point -choose jumbo number or themed foil balloon