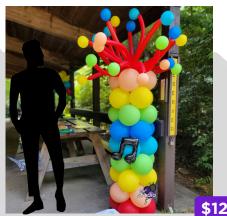

wild and wavy

-7' high whimsical design

rock star column

topped with starbursts runique, edgy design -6'-7' high