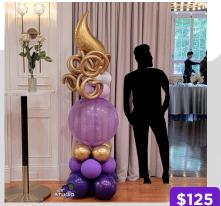

## floor decor

bubble column

-jumbo balloon and elegant accents -6' high versatile placement

pom-pom column

fun topper 6' high choose any colors

square column

topped with jumbo balloon 6' high -color coordinated accents