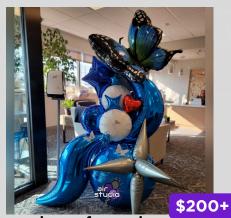

wild and wavy

-7' high whimsical design

rock star column

topped with starbursts runique, edgy design -6'-7' high