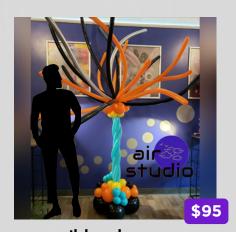

wild and wavy

-7' high whimsical design

rock star column

topped with starbursts runique, edgy design -6'-7' high