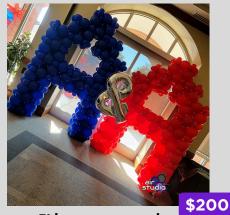

5' letter or number

-approximately 5h'x 4'w -statement piece or focal point -no rental or installation fees -choice of standard colors

square arch

-8'x8'

rincludes set up and breakdown (during business hours) delivery fee based on distance