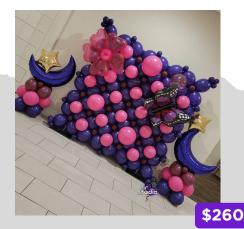

5' letter or number

-approximately 5h'x 4'w -statement piece or focal point -no rental or installation fees -choice of standard colors

square arch

-8'x8'

rincludes set up and breakdown (during business hours) delivery fee based on distance