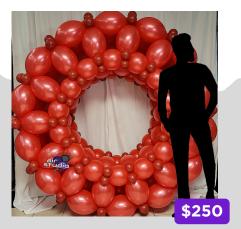

7' balloon wall panel

-7' high x 4' wide panel \$250 -7' high x 8' wide size \$450 -no installation or rental fees -backdrop for photos or focal point

7' photo frame

-7'h x 6' w size
-perfect size for photo backdrops or
focal points
-includes set up