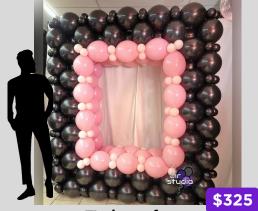

7' balloon wall panel

-7' high x 4' wide panel \$250 -7' high x 8' wide size \$450 -no installation or rental fees -backdrop for photos or focal point

7' photo frame

-7'h x 6' w size
-perfect size for photo backdrops or
focal points
-includes set up