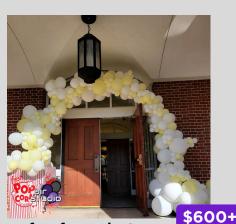

outdoor arch

-10'x10'
-includes set up and breakdown
(during business hours)
-delivery fee based on distance

large outdoor arch

specific pricing based on size needed includes set up and breakdown (during business hours) delivery fee based on distance

## freeform design arch

-10'x10'

includes set up and breakdown (during business hours) delivery fee based on distance