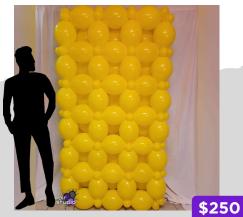

## large decor and backdrops

6' circle backdrop

rperfect photo backdrop rno set up, breakdown or rental fees versatile placement

balloon wall

-backdrop for photos or focal point -6' high x 6' wide wall -include 2 complimentary accent pieces to fit theme for the final look