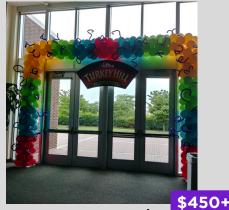

outdoor arch

-10'x10'
-includes set up and breakdown
(during business hours)
-delivery fee based on distance

large outdoor arch

specific pricing based on size needed includes set up and breakdown (during business hours) delivery fee based on distance