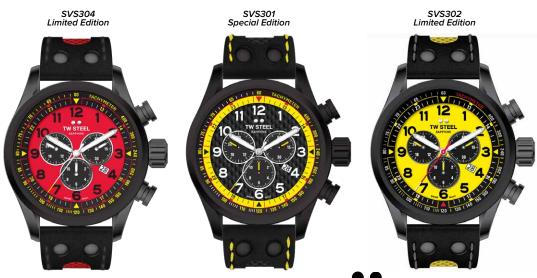

Rally legend Petter Solberg embodies speed and style. We celebrate our new brand ambassador with three special editions. Two of them are based on the new Swiss Volante collection. The first model is based on the championship winning Volkswagen WRX car. It features a PVD black coated case and a stunning black dial with

blue and green accents.
The second model is inspired by Solberg's iconic Subaru Impreza rally car. Sporting a steel case, this special timepiece showcases the popular blue and yellow accents.
The third special edition is a new CEO Tech model

SVS306

which resembles the wildly popular, most recent David on the Coulthard CEO Tech special edition and features a carbon dial. All three models have the unique with FIA World Championship logo on the caseback.

SVS303 Special Edition

## **CORONEL WTCR & TCR**

**LIMITED & SPECIAL EDITIONS** 

Racing ace Tom Coronel returns with four colourful timepieces. We have developed a limited edition and a special edition for his participation in the renowned WTCR series and the same for his races in the TCR class. Whereas these WTCR models proudly showcase his yellow racing colour, the TCR special and limited edition display a dynamic red colour. All four models are based on the new Swiss Volante timepiece and come with a dedicated racing caseback design.

**TW STEEL** 

Page 6

| SOLD TO / VENDU A:                                             |        |                                                                                                                                                                                                                                                                                                                                            |      |               |
|----------------------------------------------------------------|--------|--------------------------------------------------------------------------------------------------------------------------------------------------------------------------------------------------------------------------------------------------------------------------------------------------------------------------------------------|------|---------------|
| IMAGE                                                          | REF    | DESCRIPTION                                                                                                                                                                                                                                                                                                                                | Size | DETAIL RETAIL |
|                                                                |        | Motorsports Special Editions                                                                                                                                                                                                                                                                                                               |      |               |
| 11 12 1<br>10 1 1 12 1<br>10 1 1 1 1 1 1 1 1 1 1 1 1 1 1 1 1 1 | SVS301 | Go full throttle with the Coronel WTCR Special Edition. Powered by a Swiss made chronograph movement, this model features a 48mm brushed PVD black coated case with shiny bezel, crown and pushers, and a black carbon dial. The caseback proudly sports a special Coronel WTCR logo.                                                      | 48mm | \$ 850.0      |
| 11 12 1<br>North 1<br>3 7 6 5                                  | SVS302 | Go full throttle with the Coronel WTCR Limited Edition. Limited to just 150 pieces, this model features a Swiss made chronograph movement, a 48mm brushed PVD gun metal grey coated case with shinny crown, pushers and a black PVD shiny bezel, and sports a black racing strap. The caseback proudly sports a special Coronel WTCR logo. | 48mm | \$ 895.0      |
| 11 12 1<br>10 min 2<br>9                                       | SVS303 | Go full throttle with the Coronel TCR Special Edition. Powered by a Swiss made chronograph movement, this model features a 48mm brushed PVD black coated case with shiny bezel, crown and pushers, and a black carbon dial. The caseback proudly sports a special Coronel TCR logo.                                                        | 48mm | \$ 850.0      |
|                                                                | SVS304 | Go full throttle with the Coronel TCR Limited Edition. Limited to just 150 pieces, this model features a Swiss made chronograph movement, a 48mm brushed PVD gun metal grey coated case with shinny crown, pushers and a black PVD shiny bezel, and sports a black racing strap. The caseback proudly sports a special Coronel TCR logo.   | 48mm | \$ 895.0      |
| 11 12 1 1 1 1 1 1 1 1 1 1 1 1 1 1 1 1 1                        | SVS305 | Celebrate racing greatness. Designed together with the motorsport icon himself, this Solberg World Champion Edition features a Swiss made chronograph movement, sapphire crystal and a blue sunray dial with yellow accents. The caseback celebrates Solberg's legendary career with an engraved FIA Solberg World Champion logo.          | 48mm | \$ 750.0      |