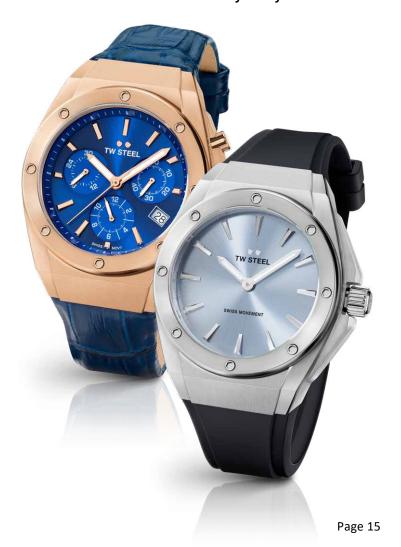

# CEO TECH

LIMITED EDITIONS

Style and attitude reimagined, our new CEO Tech timepieces are crafted without compromise and state of the art materials. The new collection builds on a rich heritage including F1 legend David Coulthard and 5 times MotoGP world champion Mick Doohan and takes attitude to a new level. Initially launched in a preorder structure, now available for retail. We are delighted to offer you a final chance to order these models before January 18th.

#### **Features**

Coming in 8 classy styles, the new CEO Tech is a powerhouse of confidence wrapped up in a sleek design. The collection features a silicon rubber strap applied in four color variations for maximum comfort everywhere you go. The CEO Tech watches are powered with Ronda 5030.D Swiss made chronograph movements.

Coming in an 44mm case featuring scratch resistant, anti-reflective sapphire crystal and day indicator the CEO Tech collection is fit to be your everyday watch.