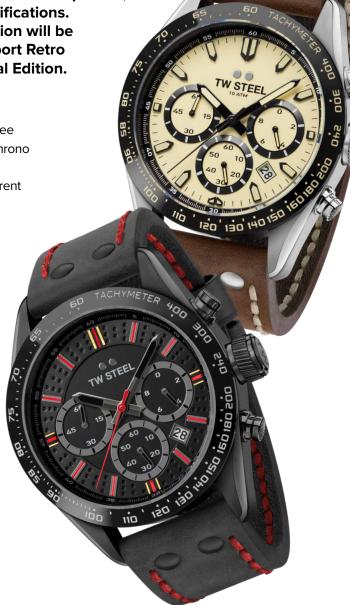

Rally legend Petter Solberg embodies speed and style. We celebrate our new brand ambassador with three special editions. Two of them are based on the new Swiss Volante collection. The first model is based on the championship winning Volkswagen WRX car. It features a PVD black coated case and a stunning black dial with

blue and green accents.
The second model is inspired by Solberg's iconic Subaru Impreza rally car. Sporting a steel case, this special timepiece showcases the popular blue and yellow accents.
The third special edition is a new CEO Tech model

SVS306

which resembles the wildly popular, most recent David on the Coulthard CEO Tech special edition and features a carbon dial. All three models have the unique with FIA World Championship logo on the caseback.