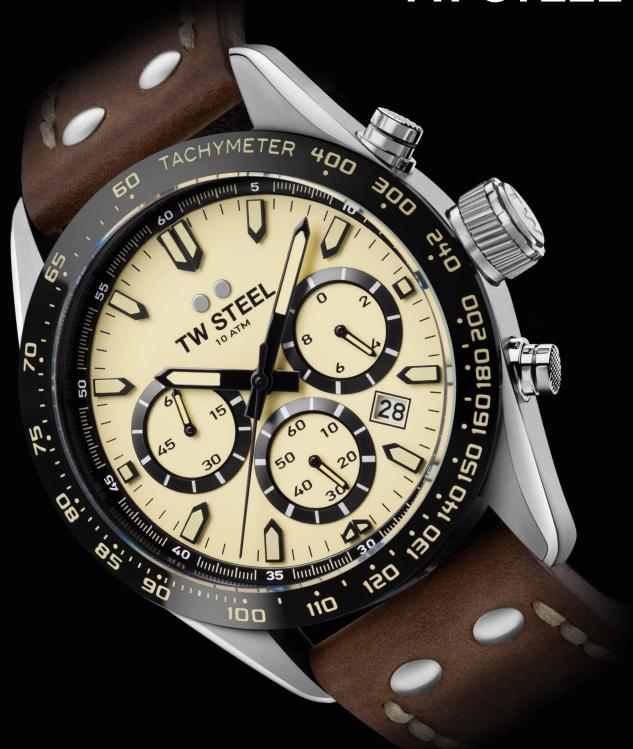

Rally legend Petter Solberg embodies speed and style. We celebrate our new brand ambassador with three special editions. Two of them are based on the new Swiss Volante collection. The first model is based on the championship winning Volkswagen WRX car. It features a PVD black coated case and a stunning black dial with

blue and green accents.
The second model is inspired by Solberg's iconic Subaru Impreza rally car. Sporting a steel case, this special timepiece showcases the popular blue and yellow accents.
The third special edition is a new CEO Tech model

SVS306

which resembles the wildly popular, most recent David on the Coulthard CEO Tech special edition and features a carbon dial. All three models have the unique with FIA World Championship logo on the caseback.