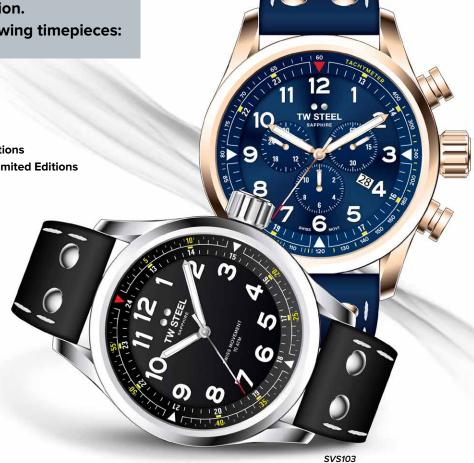

SVS204

| SOLD TO / VENDU A:                      |        |                                                                                                                                                                                                                                                                                                                                                                                                        |      |               |  |
|-----------------------------------------|--------|--------------------------------------------------------------------------------------------------------------------------------------------------------------------------------------------------------------------------------------------------------------------------------------------------------------------------------------------------------------------------------------------------------|------|---------------|--|
| IMAGE                                   | REF    | DESCRIPTION                                                                                                                                                                                                                                                                                                                                                                                            | Size | DETAIL RETAIL |  |
|                                         |        | Swiss Volante Collection (3-hand)                                                                                                                                                                                                                                                                                                                                                                      |      |               |  |
| 1112 1<br>10 Nation 2<br>9 3<br>8 7 6 5 | SVS101 | 45mm. Swiss Ronda 519 3-hand movement. Long battery life (45 months). Brushed steel case with shiny details. Made of high grade 316L steel. Multi-layered cream dial with raised indexes. Anti-reflective sapphire crystal. Italian leather thick dark brown matched strap with highlighted stitching and stainless steel buckle. Screw-down crown, 10 ATM water resistant. 3 year worldwide warranty. | 45mm | \$ 549.00     |  |
| 11 12 1<br>10 12 1<br>10 3 3 4          | SVS102 | 45mm. Swiss Ronda 519 3-hand movement. Long battery life (45 months). Brushed steel case with shiny details. Made of high grade 316L steel. Multi-layered blue dial with raised indexes. Anti-reflective sapphire crystal. Italian leather thick dark brown matched strap with highlighted stitching and stainless steel buckle. Screw-down crown, 10 ATM water resistant. 3 year worldwide warranty.  | 45mm | \$ 549.00     |  |
| 11 12 1<br>10 3<br>8 4<br>7 6 5         | SVS103 | 45mm. Swiss Ronda 519 3-hand movement. Long battery life (45 months). Brushed steel case with shiny details. Made of high grade 316L steel. Multi-layered black dial with raised indexes. Anti-reflective sapphire crystal. Italian leather thick black matched strap with highlighted stitching and stainless steel buckle. Screw-down crown, 10 ATM water resistant. 3 year worldwide warranty.      | 45mm | \$ 549.00     |  |