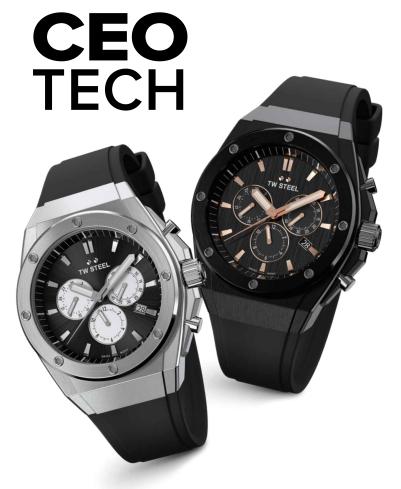

# CEO TECH

LIMITED EDITIONS

Style and attitude reimagined, our new CEO Tech timepieces are crafted without compromise and state of the art materials. The new collection builds on a rich heritage including F1 legend David Coulthard and 5 times MotoGP world champion Mick Doohan and takes attitude to a new level. Initially launched in a preorder structure, now available for retail. We are delighted to offer you a final chance to order these models before January 18th.

#### **Features**

Coming in 8 classy styles, the new CEO Tech is a powerhouse of confidence wrapped up in a sleek design. The collection features a silicon rubber strap applied in four color variations for maximum comfort everywhere you go. The CEO Tech watches are powered with Ronda 5030.D Swiss made chronograph movements.

Coming in an 44mm case featuring scratch resistant, anti-reflective sapphire crystal and day indicator the CEO Tech collection is fit to be your everyday watch.