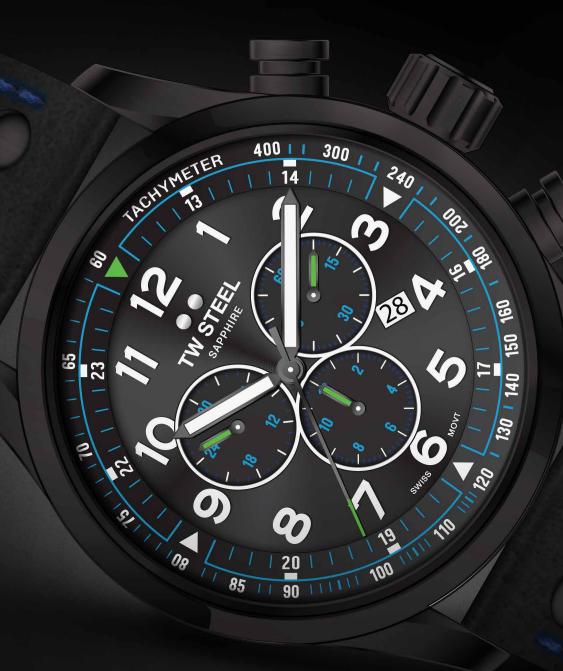

#### **New Volante Collection**

The new Volante collection keeps the same spirit but enriches it with Swiss engineering. Counting eight executions, the collection features three hands and chronograph models. The first are 45mm and the latter have a 48mm case size. Powered by the Swiss Ronda 519 three hands and 5030 D chrono movement, each model comes with a multi-layered dial with raised indexes and anti-reflective sapphire crystal. In line with TW Steel standards, all new Swiss Volante models are 10 ATM water resistant.