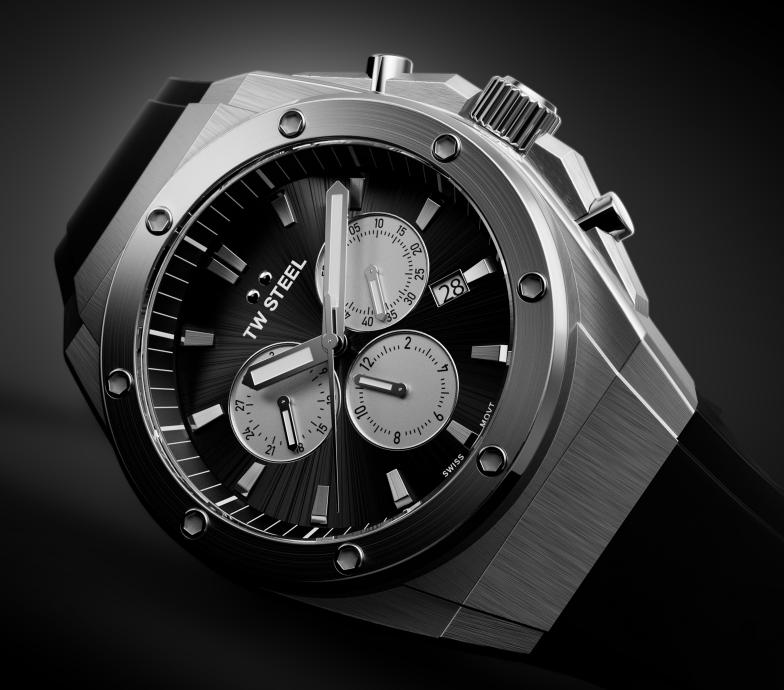

# CEO TECH

LIMITED EDITIONS

Style and attitude reimagined, our new CEO Tech timepieces are crafted without compromise and state of the art materials. The new collection builds on a rich heritage including F1 legend David Coulthard and 5 times MotoGP world champion Mick Doohan and takes attitude to a new level. Initially launched in a preorder structure, now available for retail. We are delighted to offer you a final chance to order these models before January 18th.

#### **Features**

Coming in 8 classy styles, the new CEO Tech is a powerhouse of confidence wrapped up in a sleek design. The collection features a silicon rubber strap applied in four color variations for maximum comfort everywhere you go. The CEO Tech watches are powered with Ronda 5030.D Swiss made chronograph movements.

Coming in an 44mm case featuring scratch resistant, anti-reflective sapphire crystal and day indicator the CEO Tech collection is fit to be your everyday watch.