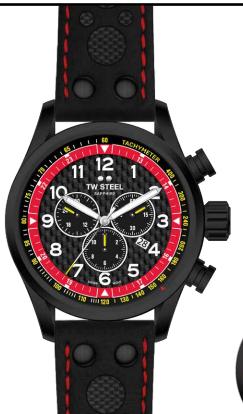

#### **New Volante Collection**

The new Volante collection keeps the same spirit but enriches it with Swiss engineering. Counting eight executions, the collection features three hands and chronograph models. The first are 45mm and the latter have a 48mm case size. Powered by the Swiss Ronda 519 three hands and 5030 D chrono movement, each model comes with a multi-layered dial with raised indexes and anti-reflective sapphire crystal. In line with TW Steel standards, all new Swiss Volante models are 10 ATM water resistant.

| SOLD TO / VENDU A:                    | SOLD TO / VENDU A: |                                                                                                                                                                                                                                                                                                                                                                                                                                     |      |               |  |
|---------------------------------------|--------------------|-------------------------------------------------------------------------------------------------------------------------------------------------------------------------------------------------------------------------------------------------------------------------------------------------------------------------------------------------------------------------------------------------------------------------------------|------|---------------|--|
| IMAGE                                 | REF                | DESCRIPTION                                                                                                                                                                                                                                                                                                                                                                                                                         | Size | DETAIL RETAIL |  |
|                                       |                    | Swiss Volante Collection (Chronograph)                                                                                                                                                                                                                                                                                                                                                                                              |      |               |  |
| 11 12 1<br>10 11 12 1<br>8 7 6 5      | SVS201             | 48mm. Swiss Ronda 5030D chronograph movement. Long battery life (54 months). Brushed steel case with shiny details. Made of high grade 316L steel. Multi-layered blue dial with raised indexes. Anti-reflective sapphire crystal. Italian leather thick dark brown matched strap with highlighted stitching and stainless steel buckle. Screw-down crown, 10 ATM water resistant. 3 year worldwide warranty.                        | 48mm | \$ 695.00     |  |
| 11 12 1<br>10 1<br>9 3 1 4<br>8 7 6 5 | SVS202             | 48mm. Swiss Ronda 5030D chronograph movement. Long battery life (54 months). Brushed steel case with shiny details. Made of high grade 316L steel. Multi-layered black dial with raised indexes. Antireflective sapphire crystal. Italian leather thick black matched strap with highlighted stitching and stainless steel buckle. Screw-down crown, 10 ATM water resistant. 3 year worldwide warranty.                             | 48mm | \$ 695.00     |  |
| 11 12 1<br>10 1 3 4<br>8 ! 4<br>8 6 5 | SVS203             | 48mm. Swiss Ronda 5030D chronograph movement. Long battery life (54 months). Brushed PVD rose gold case with shiny details. Made of high grade 316L steel. Multi-layered black dial with raised indexes. Anti-reflective sapphire crystal. Italian leather thick dark brown matched strap with highlighted stitching and PVD rose gold stainless steel buckle. Screw-down crown, 10 ATM water resistant. 3 year worldwide warranty. | 48mm | \$ 750.00     |  |
| 11 12 1<br>10 12 1<br>9 7 6 5         | SVS204             | 48mm. Swiss Ronda 5030D chronograph movement. Long battery life (54 months). Brushed PVD rose gold case with shiny details. Made of high grade 316L steel. Multi-layered blue dial with raised indexes. Anti-reflective sapphire crystal. Italian leather thick dark blue matched strap with highlighted stitching and PVD rose gold stainless steel buckle. Screw-down crown, 10 ATM water resistant. 3 year worldwide warranty.   | 48mm | \$ 750.00     |  |
| 11 12 1                               | SVS205             | 48mm. Swiss Ronda 5030D chronograph movement. Long battery life (54 months). Brushed PVD black case. Made of high grade 316L steel. Multi-layered black dial with raised indexes. Anti-reflective sapphire crystal. Italian leather thick black matched strap with highlighted stitching and PVD black stainless steel buckle. Screw-down crown, 10 ATM water resistant. 3 year worldwide warranty.                                 | 48mm | \$ 750.00     |  |