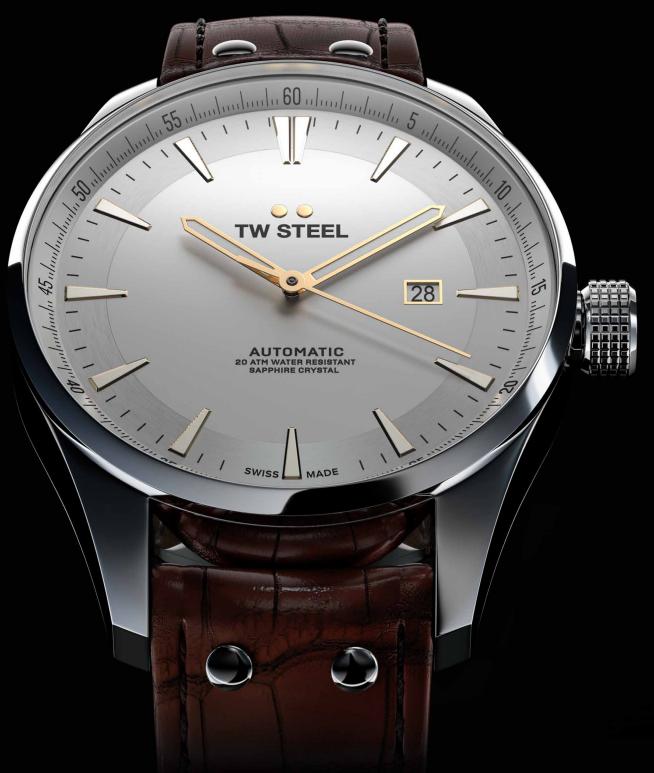

# ACE ATERNUS

LIMITED EDITIONS

The ACE success story continues. The New ACE Aternus collection. This new collection delivers timeless design combined with Swiss made engineering at an accessible price. This collection is the ultimate celebration of affordable luxury. Initially launched in a preorder structure, it now becomes readily available for the original RRP. We are delighted to offer you a final chance to order these models before October 15th.

#### **Features**

Coming in 16 designs, the ACE Aternus collection features variation in the type of strap - leather strap and steel bracelet and type of movement. All ACE Aternus watches are powered by Swiss movements. From a big caliber chronograph to a high quality automatic movement, each timepiece has Swiss made technology at the heart of it all.

These timepieces are built to be perfect everyday watches. Featuring a 45mm case, every model features scratch resistant, anti-reflective sapphire crystal, a screwed crown and 20ATM.

Each metal bracelet model comes with a special screwdriver which allows comfortable adjustments of the screwed links of the bracelet. The leather strap models are equipped with the Quick Release System which enables quickly strap changes.