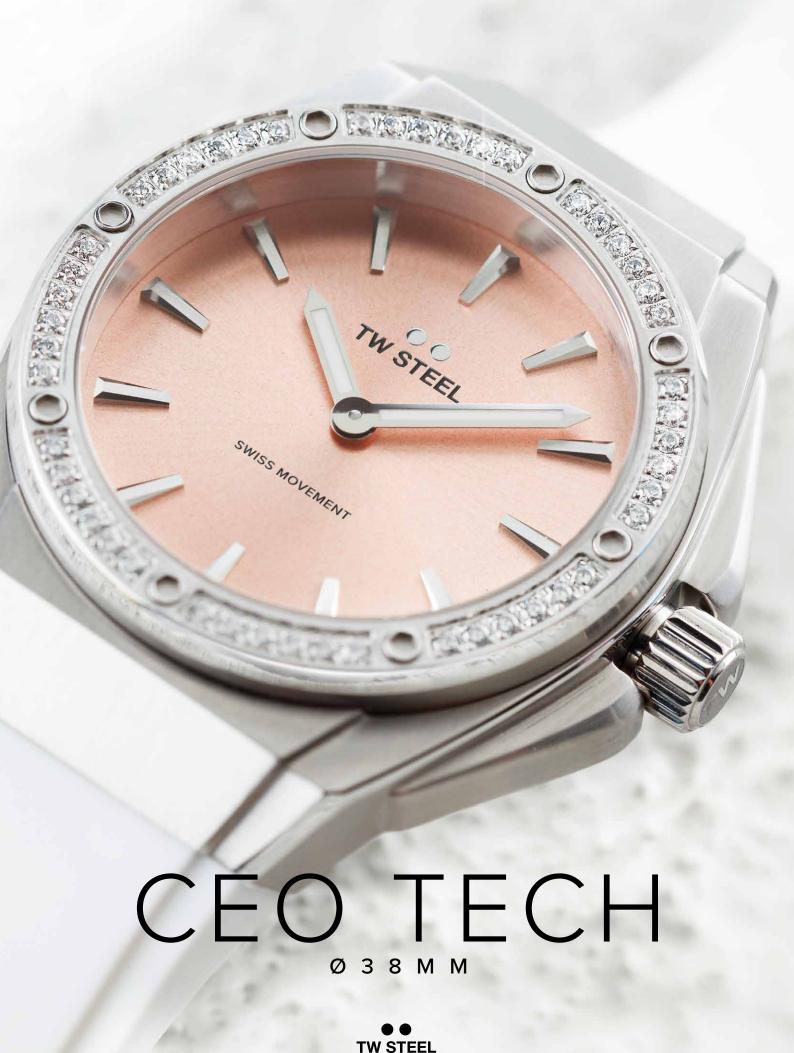

Fresh and stylish, the new CEO Tech additions build on the rich CEO Tech history and its current models. Coming in a smaller 38mm case with feminine style elements, these extensions cater to a more female target audience while remaining unisex. As such, the campaign focuses on providing ambitious ladies with a powerful, yet stylish statement.

#### **Features**

This CEO Tech 38mm range counts 10 executions. Every model is powered by a Swiss made movement with a long life battery: eight executions are equipped with a Ronda 712 flat movement and two executions come with a Ronda 5030 Swiss made chronograph movement. Smaller than its predecessors, the new timepieces have a 38mm sized steel or PVD rose gold plated case. All executions feature sapphire coated crystals, a screwed crown and 3-year worldwide warranty. In line with TW Steel standards, all CEO Tech 38mm models are 10 ATM water resistant.