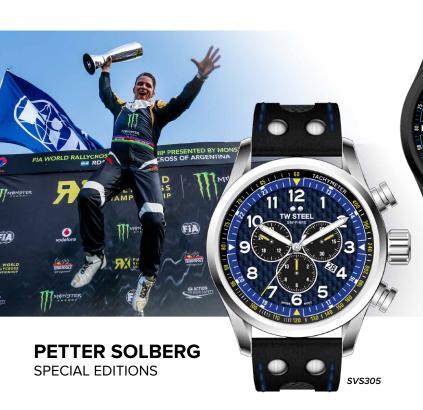

Rally legend Petter Solberg embodies speed and style. We celebrate our new brand ambassador with three special editions. Two of them are based on the new Swiss Volante collection. The first model is based on the championship winning Volkswagen WRX car. It features a PVD black coated case and a stunning black dial with

blue and green accents.
The second model is inspired by Solberg's iconic Subaru Impreza rally car. Sporting a steel case, this special timepiece showcases the popular blue and yellow accents.
The third special edition is a new CEO Tech model

SVS306

which resembles the wildly popular, most recent David on the Coulthard CEO Tech special edition and features a carbon dial. All three models have the unique with FIA World Championship logo on the caseback.

**TW STEEL** 

Page 6

| SOLD TO / VENDU A:                                             |        |                                                                                                                                                                                                                                                                                                                                            |      |               |
|----------------------------------------------------------------|--------|--------------------------------------------------------------------------------------------------------------------------------------------------------------------------------------------------------------------------------------------------------------------------------------------------------------------------------------------|------|---------------|
| IMAGE                                                          | REF    | DESCRIPTION                                                                                                                                                                                                                                                                                                                                | Size | DETAIL RETAIL |
|                                                                |        | Motorsports Special Editions                                                                                                                                                                                                                                                                                                               |      |               |
| 11 12 1<br>10 1 1 12 1<br>10 1 1 1 1 1 1 1 1 1 1 1 1 1 1 1 1 1 | SVS301 | Go full throttle with the Coronel WTCR Special Edition. Powered by a Swiss made chronograph movement, this model features a 48mm brushed PVD black coated case with shiny bezel, crown and pushers, and a black carbon dial. The caseback proudly sports a special Coronel WTCR logo.                                                      | 48mm | \$ 850.0      |
| 11 12 1<br>North 1<br>3 7 6 5                                  | SVS302 | Go full throttle with the Coronel WTCR Limited Edition. Limited to just 150 pieces, this model features a Swiss made chronograph movement, a 48mm brushed PVD gun metal grey coated case with shinny crown, pushers and a black PVD shiny bezel, and sports a black racing strap. The caseback proudly sports a special Coronel WTCR logo. | 48mm | \$ 895.0      |
| 11 12 1<br>10 min 2<br>9                                       | SVS303 | Go full throttle with the Coronel TCR Special Edition. Powered by a Swiss made chronograph movement, this model features a 48mm brushed PVD black coated case with shiny bezel, crown and pushers, and a black carbon dial. The caseback proudly sports a special Coronel TCR logo.                                                        | 48mm | \$ 850.0      |
|                                                                | SVS304 | Go full throttle with the Coronel TCR Limited Edition. Limited to just 150 pieces, this model features a Swiss made chronograph movement, a 48mm brushed PVD gun metal grey coated case with shinny crown, pushers and a black PVD shiny bezel, and sports a black racing strap. The caseback proudly sports a special Coronel TCR logo.   | 48mm | \$ 895.0      |
| 11 12 1 1 1 1 1 1 1 1 1 1 1 1 1 1 1 1 1                        | SVS305 | Celebrate racing greatness. Designed together with the motorsport icon himself, this Solberg World Champion Edition features a Swiss made chronograph movement, sapphire crystal and a blue sunray dial with yellow accents. The caseback celebrates Solberg's legendary career with an engraved FIA Solberg World Champion logo.          | 48mm | \$ 750.0      |