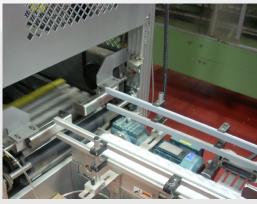

floor space in case/carton palletizing lines, warehousing, or in work-in-progress storage applications by transferring products to an overhead conveyor section. This machine is idle to create aisleways, clearance for forklifts, transfer product between floors and etc.



# **Specification**

Power: 230VAC or 415VAC, 3-Phase

Compressed Air: 5bar

Payload: 4.5kg - 30kg

Min Infeed Height: 550mm

**Outfeed Height:** 2400mm or variable

Throughput: up to 20 cases/min



# **Order Guideline**

Standard infeed height: 750, 900mm or please specify

Standard outfeed height: 2400, 3000mm or please specify

Maximum product size: 400x400x400 mm

Customized configuration available upon request. Please consult MODU System representative for further information.



# Continuous Elevator - at work









Outfeed (Infeed)

### For further information, contact us at:

### **United Kingdom**

Unit 9, The Christy Estate, Ivy Road, Aldershot, Hampshire, GU12 4TX, United Kingdom Tel: +44(0)-1252 369 818 Fax: +44(0)-1252 369 802

### **United States**

3601 La Grange Parkway Toano, VA 23168, USA Tel: +1 (757) 250-3413 Fax: +1 (757) 250-3523

### Malaysia

7, Jalan Saham 23/3, 40000 Shah Alam, Selangor, Malaysia Tel: +60-3-5548 7333 Fax: +60-3-5548 7222

### **Singapore**

Blk 22, Woodlands Link #04-66 Singapore 738734 Tel: +65-6257 0811 Fax: +65-6257 3811

### China

中国广东省东莞市南城区 石鼓工业区A栋1楼11号 邮政编码: 523070 电话:+86-769-26984980 传真:+86-769-26984979

**Email: info@mymodu.com** 

Website: www.mymodu.com