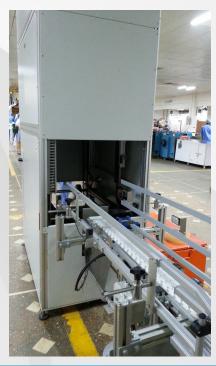

products, trays, and other similar items. It is designed for high speed and large payload capacity. Continuous Flow Elevators / Lowerator frees up floor space in case/carton palletizing lines, warehousing, or in work-in-progress storage applications by transferring products to an overhead conveyor section. This machine is idle to create aisleways, clearance for forklifts, transfer product between floors and etc.