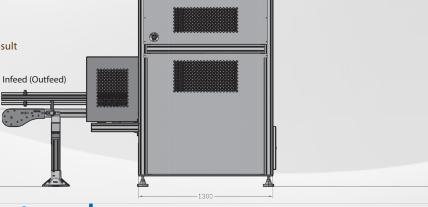

us Flow Elevators / Lowerator frees up floor space in case/carton palletizing lines, warehousing, or in work-in-progress storage applications by transferring products to an overhead conveyor section. This machine is idle to create aisleways, clearance for forklifts, transfer product between floors and etc.



# **Specification**

Power: 230VAC or 415VAC, 3-Phase

Compressed Air: 5bar

Payload: 4.5kg - 30kg

Min Infeed Height: 550mm

**Outfeed Height:** 2400mm or variable

Throughput: up to 20 cases/min



# **Order Guideline**

Standard infeed height: 750, 900mm or please specify

Standard outfeed height: 2400, 3000mm or please specify

Maximum product size: 400x400x400 mm

Customized configuration available upon request. Please consult MODU System representative for further information.



# Continuous Elevator - at work









Outfeed (Infeed)

### For further information, contact us at:

### **United Kingdom**

Unit 9, The Christy Estate, Ivy Road, Aldershot, Hampshire, GU12 4TX, United Kingdom Tel: +44(0)-1252 369 818 Fax: +44(0)-1252 369 802

### **United States**

3601 La Grange Parkway Toano, VA 23168, USA Tel: +1 (757) 250-3413 Fax: +1 (757) 250-3523

### Malaysia

7, Jalan Saham 23/3, 40000 Shah Alam, Selangor, Malaysia Tel: +60-3-5548 7333 Fax: +60-3-5548 7222

### **Singapore**

Blk 22, Woodlands Link #04-66 Singapore 738734 Tel: +65-6257 0811 Fax: +65-6257 3811

### China

中国广东省东莞市南城区 石鼓工业区A栋1楼11号 邮政编码: 523070 电话:+86-769-26984980 传真:+86-769-26984979

**Email: info@mymodu.com** 

Website: www.mymodu.com