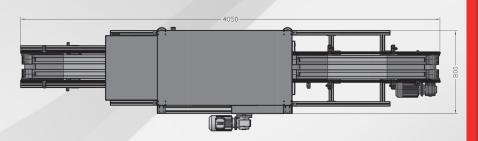

# CONTINUOUS FLOW CARTON CASE ELEVATOR & LOWERATOR

Continuous flow elevating with no reciprocating action

Universal mounts for any type of infeed and outfeed conveyor

Quick access maintenance panel

Comprehensive guiding

Available in multiple heights, capacities and payload sizes

Available in Aluminium and Stainless Steel frame

**MODU System** Continuous Flow Elevator / Lowerator is commonly used to convey food and beverage cases, bagged

# **Specification**

Power: 230VAC or 415VAC, 3-Phase

Compressed Air: 5bar

Payload: 4.5kg - 30kg

Min Infeed Height: 550mm

**Outfeed Height:** 2400mm or variable

Throughput: up to 20 cases/min