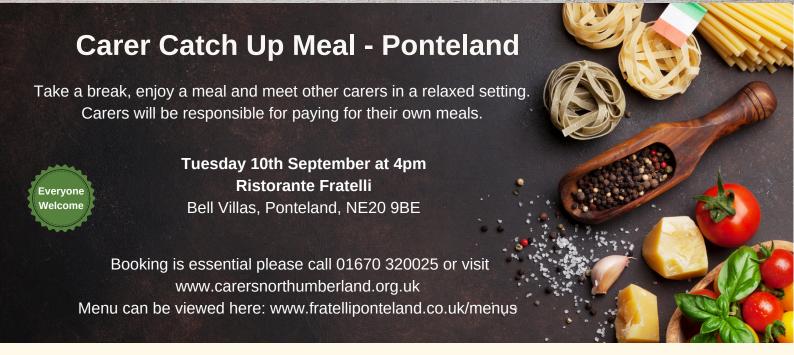

#### Carer Catch Up Meal - Berwick

Take a break, enjoy a meal and meet other carers in a relaxed setting. Carers will be responsible for paying for their own meals.

Thursday 29th August - 4pm Leaping Salmon - Berwick

Golden Square, Berwick-upon-Tweed TD15 1BG

Booking is essential please call 01670 320025 or visit www.carersnorthumberland.org.uk

Menu can be viewed here: https://www.greatukpubs.co.uk/leaping-salmon-berwick/food-and-drink