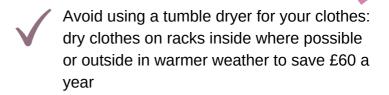

#### SENSIBLE SAVES

- You can save around £55 a year just by remembering to turn your appliances off standby mode.
- Turn your lights off when you're not using them or when you leave a room. This can save you around £20 a year on your annual energy bills.

  Replacing all the lights in your home with LED bulbs could help you save even more.
- Washing on a 30-degree machine wash can save up to £28 a year.

- Some of us might enjoy a long soak in the bath, but swapping just one bath a week with a 4-minute shower could save you £12 a year on your energy bills.
- Keeping your shower time to just 4 minutes could save a typical household £70 a year on their energy bills.
- Kettles are one of the most used appliances in the kitchen. But many of us will admit that we at least occasionally boil the kettle with more water than we're going to use.

  Avoid overfilling the kettle and save yourself £11 a year on your electricity bill.
- Only run your dishwasher when it is full to reduce the amount of water you use.

  Reducing your dishwasher use by one run per week for a year could save you £14.
- Try a slow cooker, they cost about 4p per hour to run, while a conventional electric oven costs between 86 94p per hour to run. Check out our events page for a chance to learn more about slow cooking.