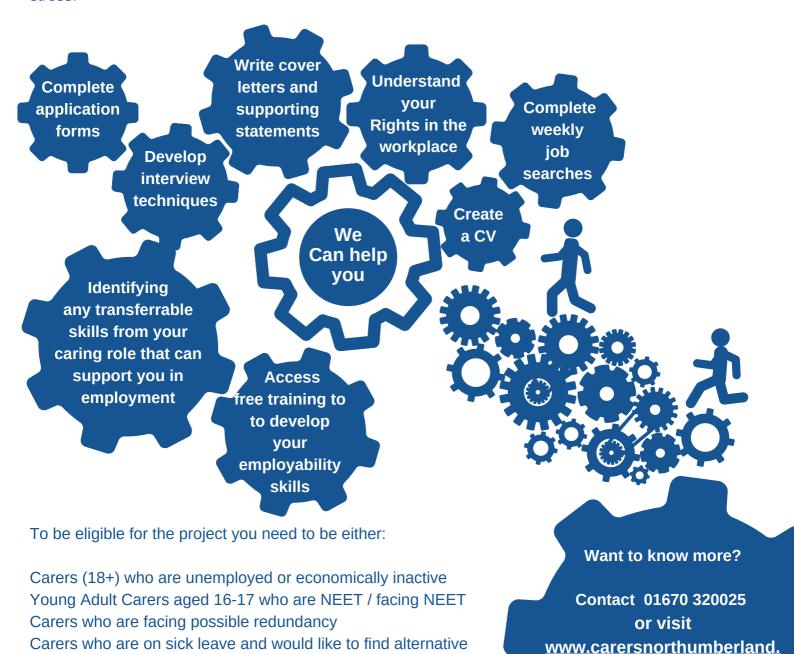

#### **Carers into Work Project**

The project is funded by the North of Tyne Combined Authority and delivered by Carers Northumberland, Newcastle Carers and North Tyneside Carers Centre. The project aims to support carers into employment, education or training as needed and is open to carers aged 16+.

We provide a carer led service that meets the needs of individual carers taking into account their caring role, financial needs and the impact employment can have on these. We work with carers to find the best fit for them and ensure that they can manage work and caring without adding additional stress.

Carers who would like to change their employment to better fit their

employment

caring role

org.uk/education-and-

<u>employment</u>

Did you know as a carer you have rights that are protected by law?

Join Carers Northumberland and a host of other organisations on