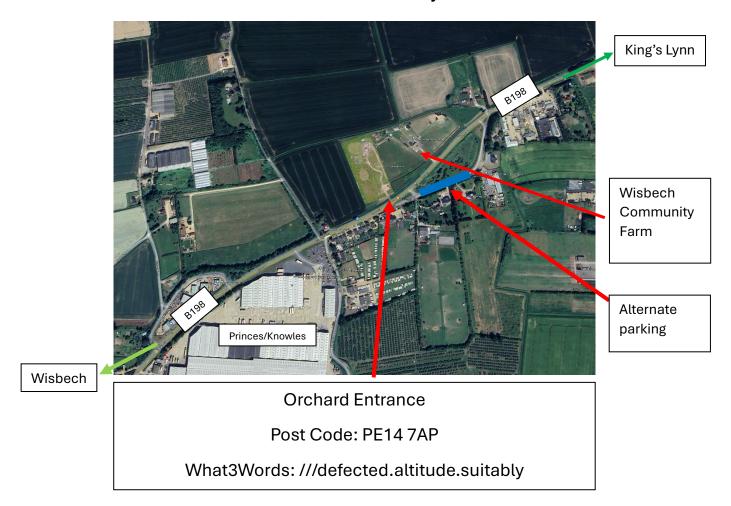

There is parking on site, limited to approximately 15 cars. If the car park in full there is parking on the side road opposite the Wisbech Community Farm. Please park with consideration of the people that live there and take care on the verges, they can be soft.