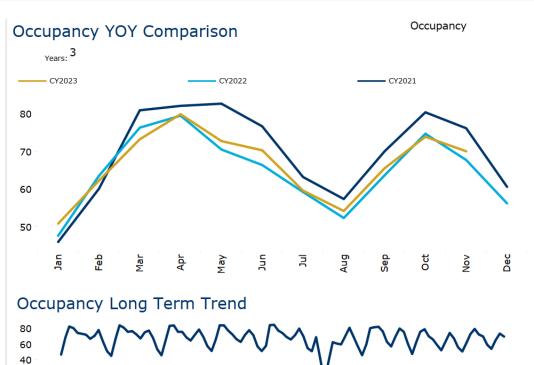

### **Tourism Market Indicators**

December 2023

Sedona hotel demand increased +9.7% YOY in December easily absorbing the +3% YOY supply increase generating a +6.5% YOY gain in occupancy to 60%. For the full year 2023, demand increased +4.8% absorbing the +2.7% supply increase resulting in a 2% YOY increase in occupancy to 66.1%.

### Occupancy Outlook Compared to Same Time Last Year