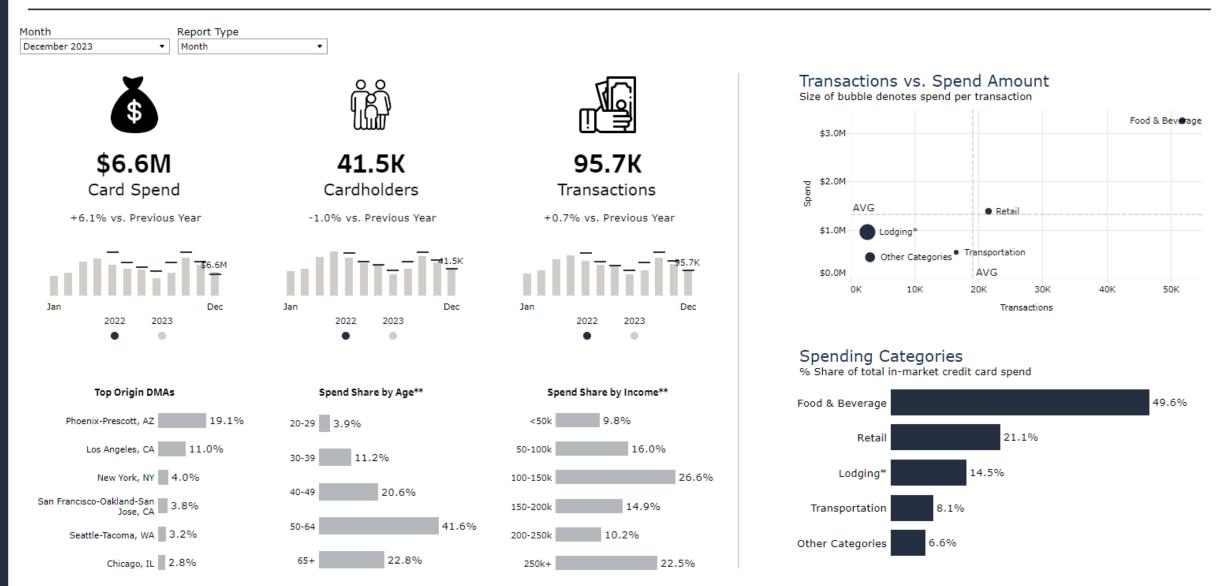

### Visit Sedona Spending Summary

Period: December 2023

Source: TransUnion/Commerce Signals; \*Lodging spend represents in-market spend only; \*\*Sample with unspecified age/income excluded