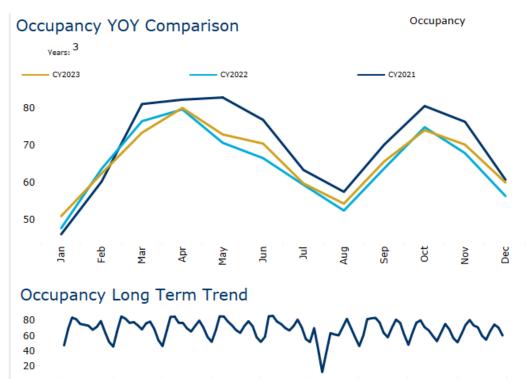

### **Tourism Market Indicators**

December 2023

Sedona hotel demand increased +9.7% YOY in December easily absorbing the +3% YOY supply increase generating a +6.5% YOY gain in occupancy to 60%. For the full year 2023, demand increased +4.8% absorbing the +2.7% supply increase resulting in a 2% YOY increase in occupancy to 66.1%.

### Occupancy Outlook Compared to Same Time Last Year