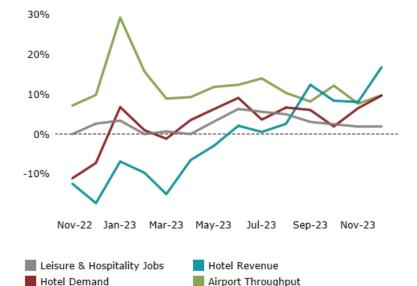

The US unemployment rate continues to record historically low results, reporting at 3.7% for December. Leisure and hospitality jobs remained 1% behind their pre-pandemic February 2020 level, given slowed job growth in 2023 (averaging 39K jobs/month) compared to job growth in 2022 (averaging 88K jobs/month).

Recovery Indicators

% change relative to same month of previous year

60.0% Hotel Occupancy ▲ 6.5% YOY \$12.83M Hotel Revenue ▲ 16.7% YOY 2,043.6K Airport Throughput ▲ 7.8% YOY, ▲ 5.7% vs. 2019 16.0K Leisure and Hospitality Jobs ▲ 1.9% YOY, ▲ 2.6% vs. 2019