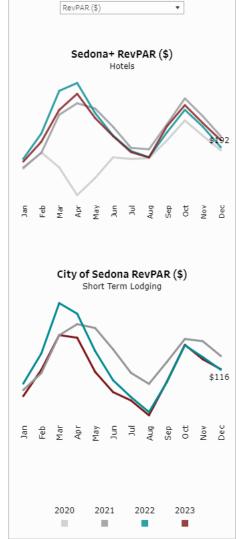

### **Tourism Market Indicators**

December 2023

Sedona hotel demand increased +9.7% YOY in December easily absorbing the +3% YOY supply increase generating a +6.5% YOY gain in occupancy to 60%. For the full year 2023, demand increased +4.8% absorbing the +2.7% supply increase resulting in a 2% YOY increase in occupancy to 66.1%.

Hotel ADR increased +6.5% YOY in December to \$319.55 but declined -4.8% YOY for the full year 2023 to \$337.27. The increase in demand in the full year 2023 offset the decreased ADR resulting in just a small drop of -0.3% YOY in revenue to \$175.4M for the year.

Short term lodging occupancy decreased -2.8% YOY in December to 34.6% and -10% YOY to 35.6% for the full year 2023. In contrast, ADR increased 4.1% YOY to 372.89 in December and +2.5% YOY to 343.96 for the full year 2023.

#### Sedona+ | December 2023

×

| Location<br>Sedona+         | Compare to<br>Previous Year                              | Year Type<br>Calendar Year                                                                                 |                                                                                                                                  |                                                                                                                                                     |                                                                                                                                                                                                                                                                                   |                                                                                                                                                                                                            |                                                                                                                                                                                                                                                 |
|-----------------------------|----------------------------------------------------------|------------------------------------------------------------------------------------------------------------|----------------------------------------------------------------------------------------------------------------------------------|-----------------------------------------------------------------------------------------------------------------------------------------------------|-----------------------------------------------------------------------------------------------------------------------------------------------------------------------------------------------------------------------------------------------------------------------------------|------------------------------------------------------------------------------------------------------------------------------------------------------------------------------------------------------------|-------------------------------------------------------------------------------------------------------------------------------------------------------------------------------------------------------------------------------------------------|
|                             | Occupancy                                                | ADR                                                                                                        | RevPAR                                                                                                                           | Supply                                                                                                                                              | Demand                                                                                                                                                                                                                                                                            | Revenue                                                                                                                                                                                                    |                                                                                                                                                                                                                                                 |
|                             | 60.0%                                                    | \$319.55                                                                                                   | \$191.58                                                                                                                         | 67.0K                                                                                                                                               | 40.2K                                                                                                                                                                                                                                                                             | \$12.8M                                                                                                                                                                                                    |                                                                                                                                                                                                                                                 |
| Change vs. Previous Year    | ▲ 6.5%                                                   | ▲ 6.5%                                                                                                     | ▲ 13.3%                                                                                                                          | ▲ 3.0%                                                                                                                                              | ▲ 9.7%                                                                                                                                                                                                                                                                            | ▲ 16.7%                                                                                                                                                                                                    |                                                                                                                                                                                                                                                 |
| YTD Calendar Year           | 66.1%                                                    | \$337.27                                                                                                   | \$223.05                                                                                                                         | 786.4K                                                                                                                                              | 520.1K                                                                                                                                                                                                                                                                            | \$175.4M                                                                                                                                                                                                   |                                                                                                                                                                                                                                                 |
| TD Change vs. Previous Year | ▲ 2.0%                                                   | ▼ -4.8%                                                                                                    | ▼ -2.9%                                                                                                                          | ▲ 2.7%                                                                                                                                              | ▲ 4.8%                                                                                                                                                                                                                                                                            | ▼ -0.3%                                                                                                                                                                                                    |                                                                                                                                                                                                                                                 |
|                             | Sedona+<br>Change vs. Previous Year<br>YTD Calendar Year | Sedona+ Previous Year<br>Occupancy<br>60.0%<br>Change vs. Previous Year ▲ 6.5%<br>YTD Calendar Year 666.1% | Sedona+ Previous Year Calendar Year   Occupancy ADR   60.0% \$319.55   Change vs. Previous Year \$6.5%   YTD Calendar Year 66.1% | Sedona+Previous YearCalendar YearOccupancy<br>60.0%ADRRevPAR60.0%\$319.55\$191.58Change vs. Previous Year▲ 6.5%▲ 6.5%YTD Calendar Year66.1%\$337.27 | Sedona+     Previous Year     Calendar Year       Occupancy     ADR     RevPAR     Supply       60.0%     \$319.55     \$191.58     67.0K       Change vs. Previous Year     ▲ 6.5%     ▲ 13.3%     ▲ 3.0%       YTD Calendar Year     66.1%     \$337.27     \$223.05     786.4K | Sedona+Previous YearCalendar YearOccupancy<br>60.0%ADRRevPARSupplyDemand60.0%\$319.55\$191.5867.0K40.2KChange vs. Previous Year▲ 6.5%▲ 13.3%▲ 3.0%▲ 9.7%YTD Calendar Year66.1%\$337.27\$223.05786.4K520.1K | Sedona+Previous YearCalendar YearSedona+Previous YearADRRevPARSupplyDemandRevenue60.0%\$319.55\$191.5867.0K40.2K\$12.8MChange vs. Previous Year\$ 6.5%\$ 13.3%\$ 3.0%\$ 9.7%\$ 16.7%YTD Calendar Year66.1%\$ 337.27\$223.05786.4K520.1K\$175.4M |

RevPAR

\$192

\$236

\$247

\$304

\$153

\$136

### December Performance by Year

Sedona+

|          | Occupancy |       | ADR |       |       |
|----------|-----------|-------|-----|-------|-------|
| Dec 2018 |           | 57.5% |     | \$243 |       |
| Dec 2019 | 5         | 55.2% |     | \$238 |       |
| Dec 2020 |           | 57.6% |     | \$277 |       |
| Dec 2021 |           | 60.7% |     |       | \$337 |
| Dec 2022 |           | 56.3% |     | \$30  | 00    |
| Dec 2023 |           | 60.0% |     | \$    | 320   |

### Aggregated Lodging Summary Source: STR & KeyData

|                        | Occupancy | ADR      | RevPAR   |
|------------------------|-----------|----------|----------|
| Dec 2023               | 42.2%     | \$330.34 | \$139.55 |
| % Change vs. Dec 2022  | -2.8%     | 2.0%     | -0.8%    |
| % Change vs. Nov 2023  | -7.2%     | 1.4%     | -5.9%    |
| CYTD 2023              | 45.5%     | \$328.86 | \$149.69 |
| % Change vs. CYTD 2022 | -10.0%    | 0.1%     | -10.0%   |

### Hotel Performance (Sedona+)

Source: STR

| Dec 2023               | Occupancy<br>60.0% | ADR<br>\$319.55 | RevPAR<br>\$191.58 |
|------------------------|--------------------|-----------------|--------------------|
| % Change vs. Dec 2022  | 6.5%               | 6.5%            | 13.3%              |
| % Change vs. Nov 2023  | -14.5%             | -9.1%           | -22.3%             |
| CYTD 2023              | 66.1%              | \$337.27        | \$223.05           |
| % Change vs. CYTD 2022 | 2.0%               | -4.8%           | -2.9%              |

### Short Term Lodging (Vacation Area - City of Sedona) Source: KeyData

| Dec 2023               | Occupancy<br>33.6% | ADR<br>\$339.75 | RevPAR<br>\$114.14 |
|------------------------|--------------------|-----------------|--------------------|
| % Change vs. Dec 2022  | -1.7%              | 1.0%            | -0.6%              |
| % Change vs. Nov 2023  | -13.9%             | 3.8%            | -10.7%             |
| CYTD 2023              | 34.5%              | \$320.23        | \$110.42           |
| % Change vs. CYTD 2022 | -11.5%             | 1.2%            | -10.4%             |

### Lodging Performance

December 2023

Data Source: STR, KeyData