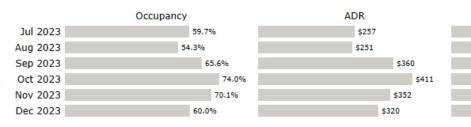

#### Last Six Months Performance

|          | Occupancy | ADR   |
|----------|-----------|-------|
| Jun 2023 | 70.4%     | \$291 |
| Jul 2023 | 59.7%     | \$257 |
| Aug 2023 | 54.3%     | \$251 |
| Sep 2023 | 65.6%     | \$360 |
| Oct 2023 | 74.0%     | \$411 |
| Nov 2023 | 70.1%     | \$352 |