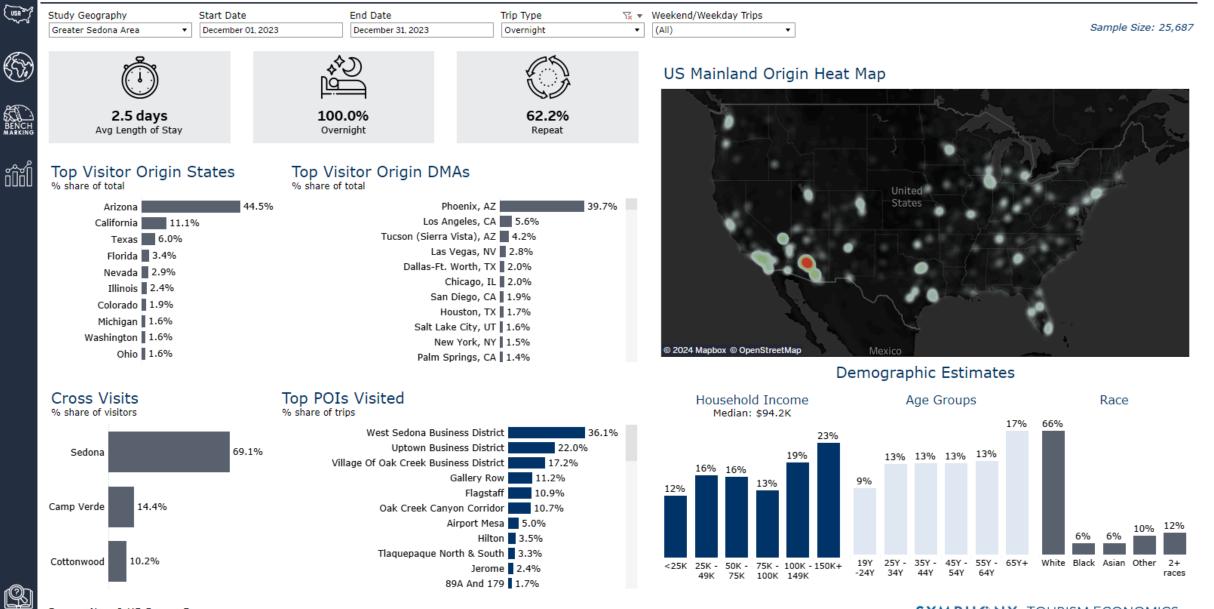

% Change vs. CYTD 2022 | 2.0%               | -4.8%           | -2.9%              |

### Short Term Lodging (Vacation Area - City of Sedona) Source: KeyData

| Dec 2023               | Occupancy<br>33.6% | ADR<br>\$339.75 | RevPAR<br>\$114.14 |
|------------------------|--------------------|-----------------|--------------------|
| % Change vs. Dec 2022  | -1.7%              | 1.0%            | -0.6%              |
| % Change vs. Nov 2023  | -13.9%             | 3.8%            | -10.7%             |
| CYTD 2023              | 34.5%              | \$320.23        | \$110.42           |
| % Change vs. CYTD 2022 | -11.5%             | 1.2%            | -10.4%             |



### Lodging Performance

December 2023





Data Source: STR, KeyData

### Domestic Visitors: Greater Sedona Area



### Domestic Visitors: Sedona

USA

£7,

őŐő



## Future hotel demand looks strong

### Occupancy Outlook Compared to Same Time Last Year



### Visit Sedona Spending Summary

Period: December 2023





Source: TransUnion/Commerce Signals; \*Lodging spend represents in-market spend only; \*\*Sample with unspecified age/income excluded

### Visit Sedona Spending Summary

Period: January - December 2023



700K

44.0%



SYMPHONY TOURISM ECONOMICS

Source: TransUnion/Commerce Signals; \*Lodging spend represents in-market spend only; \*\*Sample with unspecified age/income excluded