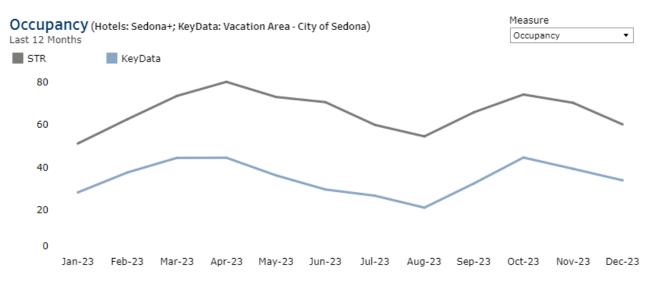

### Aggregated Lodging Summary Source: STR & KeyData

|                        | Occupancy | ADR      | RevPAR   |
|------------------------|-----------|----------|----------|
| Dec 2023               | 42.2%     | \$330.34 | \$139.55 |
| % Change vs. Dec 2022  | -2.8%     | 2.0%     | -0.8%    |
| % Change vs. Nov 2023  | -7.2%     | 1.4%     | -5.9%    |
| CYTD 2023              | 45.5%     | \$328.86 | \$149.69 |
| % Change vs. CYTD 2022 | -10.0%    | 0.1%     | -10.0%   |

### Hotel Performance (Sedona+)

Source: STR

| Dec 2023               | Occupancy<br>60.0% | ADR<br>\$319.55 | RevPAR<br>\$191.58 |
|------------------------|--------------------|-----------------|--------------------|
| % Change vs. Dec 2022  | 6.5%               | 6.5%            | 13.3%              |
| % Change vs. Nov 2023  | -14.5%             | -9.1%           | -22.3%             |
| CYTD 2023              | 66.1%              | \$337.27        | \$223.05           |
| % Change vs. CYTD 2022 | 2.0%               | -4.8%           | -2.9%              |

### Short Term Lodging (Vacation Area - City of Sedona) Source: KeyData

| Dec 2023               | Occupancy<br>33.6% | ADR<br>\$339.75 | RevPAR<br>\$114.14 |
|------------------------|--------------------|-----------------|--------------------|
| % Change vs. Dec 2022  | -1.7%              | 1.0%            | -0.6%              |
| % Change vs. Nov 2023  | -13.9%             | 3.8%            | -10.7%             |
| CYTD 2023              | 34.5%              | \$320.23        | \$110.42           |
| % Change vs. CYTD 2022 | -11.5%             | 1.2%            | -10.4%             |