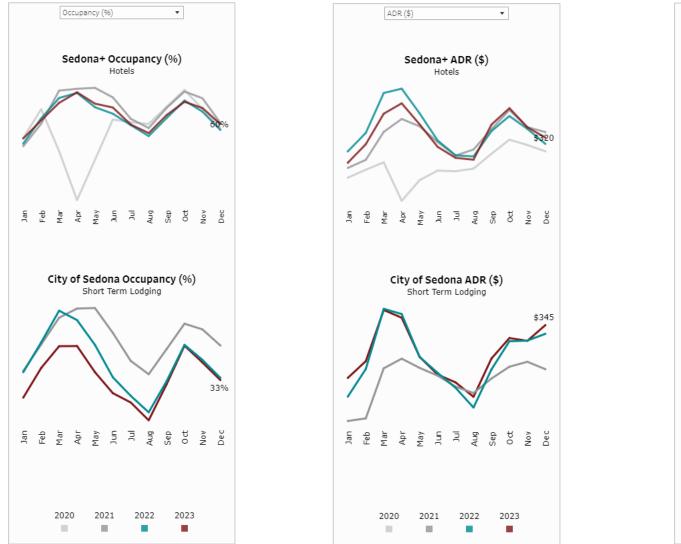

### Aggregated Lodging Summary Source: STR & KeyData

|                        | Occupancy | ADR      | RevPAR   |
|------------------------|-----------|----------|----------|
| Dec 2023               | 42.2%     | \$330.34 | \$139.55 |
| % Change vs. Dec 2022  | -2.8%     | 2.0%     | -0.8%    |
| % Change vs. Nov 2023  | -7.2%     | 1.4%     | -5.9%    |
| CYTD 2023              | 45.5%     | \$328.86 | \$149.69 |
| % Change vs. CYTD 2022 | -10.0%    | 0.1%     | -10.0%   |

### Hotel Performance (Sedona+)

Source: STR

| Dec 2023               | Occupancy<br>60.0% | ADR<br>\$319.55 | RevPAR<br>\$191.58 |
|------------------------|--------------------|-----------------|--------------------|
| % Change vs. Dec 2022  | 6.5%               | 6.5%            | 13.3%              |
| % Change vs. Nov 2023  | -14.5%             | -9.1%           | -22.3%             |
| CYTD 2023              | 66.1%              | \$337.27        | \$223.05           |
| % Change vs. CYTD 2022 | 2.0%               | -4.8%           | -2.9%              |

### Short Term Lodging (Vacation Area - City of Sedona) Source: KeyData

| Dec 2023               | Occupancy<br>33.6% | ADR<br>\$339.75 | RevPAR<br>\$114.14 |
|------------------------|--------------------|-----------------|--------------------|
| % Change vs. Dec 2022  | -1.7%              | 1.0%            | -0.6%              |
| % Change vs. Nov 2023  | -13.9%             | 3.8%            | -10.7%             |
| CYTD 2023              | 34.5%              | \$320.23        | \$110.42           |
| % Change vs. CYTD 2022 | -11.5%             | 1.2%            | -10.4%             |