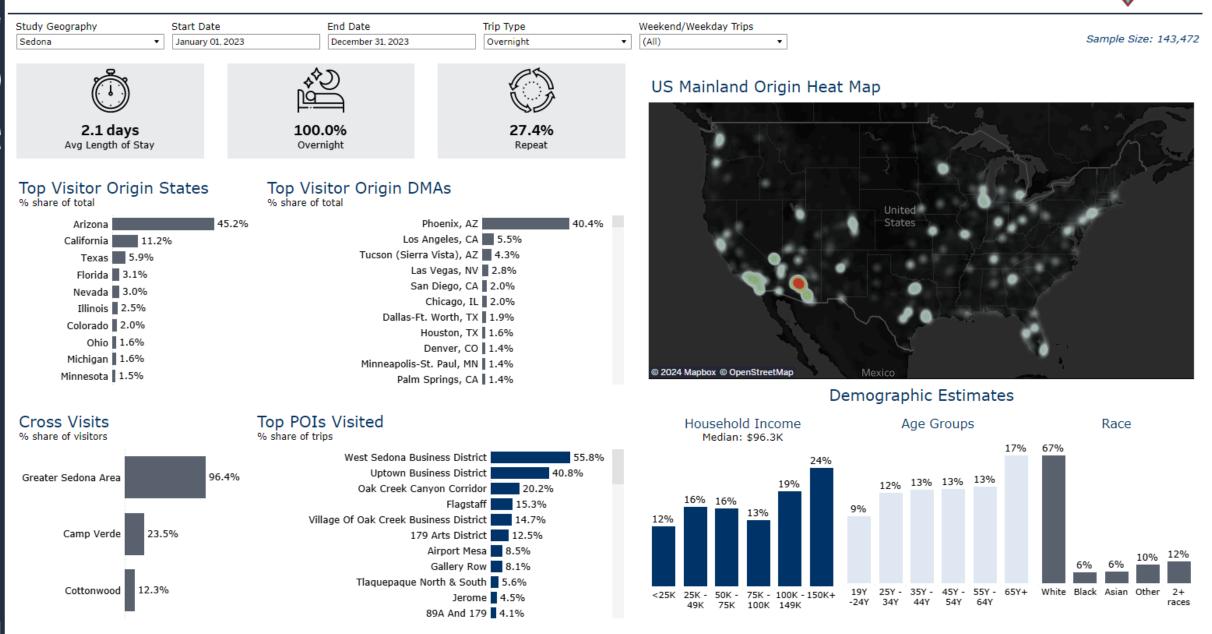

4.8%           | -2.9%              |

### Short Term Lodging (Vacation Area - City of Sedona) Source: KeyData

| Dec 2023               | Occupancy<br>33.6% | ADR<br>\$339.75 | RevPAR<br>\$114.14 |
|------------------------|--------------------|-----------------|--------------------|
| % Change vs. Dec 2022  | -1.7%              | 1.0%            | -0.6%              |
| % Change vs. Nov 2023  | -13.9%             | 3.8%            | -10.7%             |
| CYTD 2023              | 34.5%              | \$320.23        | \$110.42           |
| % Change vs. CYTD 2022 | -11.5%             | 1.2%            | -10.4%             |



### Lodging Performance

December 2023





Data Source: STR, KeyData

### Domestic Visitors: Greater Sedona Area



### Domestic Visitors: Sedona

USA

£7,

őŐő



## Future hotel demand looks strong

### Occupancy Outlook Compared to Same Time Last Year



### Visit Sedona Spending Summary

Period: December 2023





Source: TransUnion/Commerce Signals; \*Lodging spend represents in-market spend only; \*\*Sample with unspecified age/income excluded

### Visit Sedona Spending Summary

Period: January - December 2023



700K

44.0%



SYMPHONY TOURISM ECONOMICS

Source: TransUnion/Commerce Signals; \*Lodging spend represents in-market spend only; \*\*Sample with unspecified age/income excluded