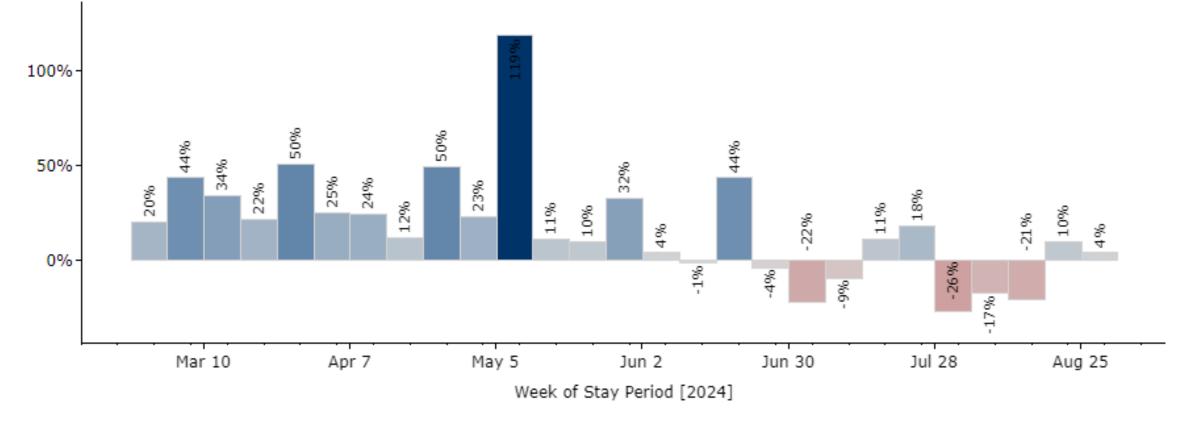

## Future hotel demand looks strong

### Occupancy Outlook Compared to Same Time Last Year