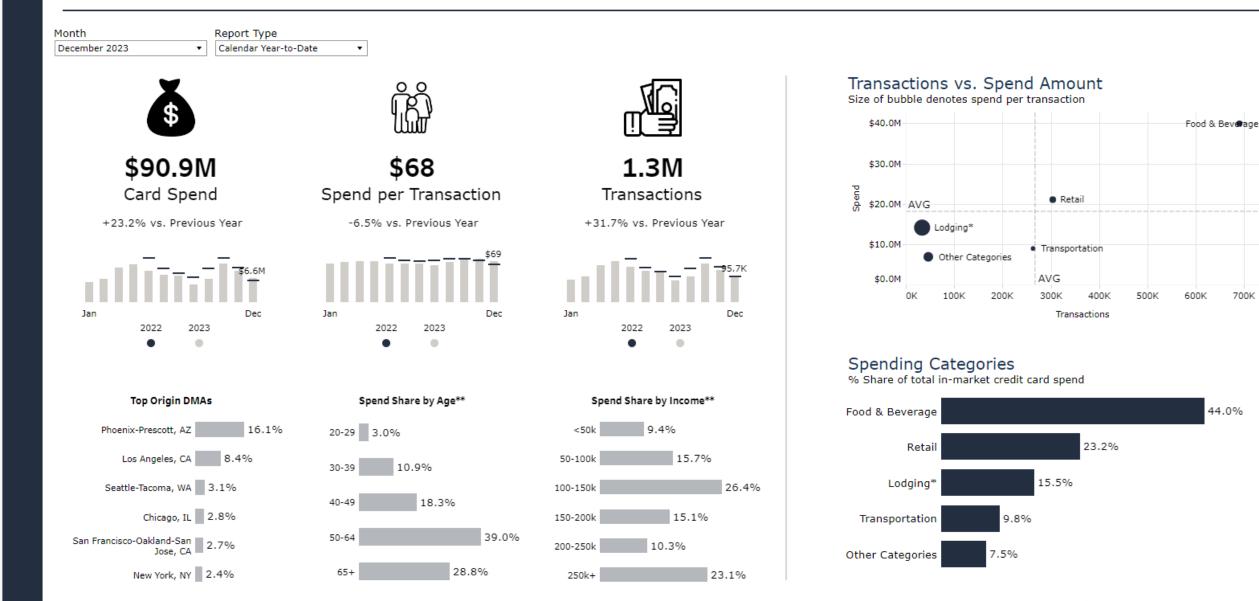

### Visit Sedona Spending Summary

Period: January - December 2023

700K

44.0%

SYMPHONY TOURISM ECONOMICS

Source: TransUnion/Commerce Signals; \*Lodging spend represents in-market spend only; \*\*Sample with unspecified age/income excluded