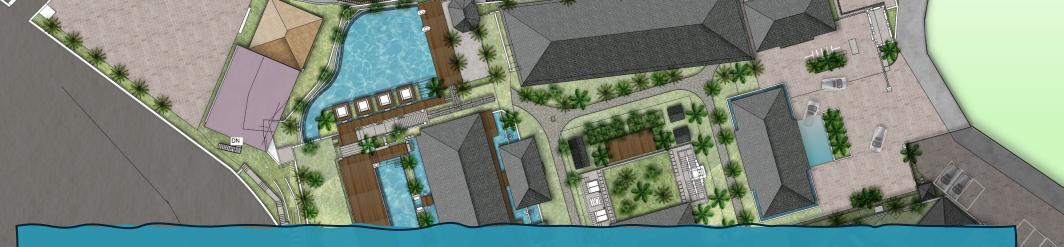

# AMENITIES Driving human connections

### LEGEND HUB FOR HUMANITY

- 8 x HIGH END CELESTIAL SUITES (756m²)
- B ELITE FOOD TO TABLE RESTAURANT EXPERIENCE (738m²) & HEALING INFUSED RECOVERY POOL ABOVE (388m²)
- (628m²) INFINITY LOUNGE POOL W/ COVERED TONIC BAR
- MULTI-USE ROOMS PRIVATE ROOMS (585m²) &

  SECOND LEVEL GYM W/ BREAKOUT SPACES (569m²)
- © CREATIVE CENTER (134m²)
- F STAFF ENTRANCE & PARKING GARAGE BELOW (111m²)
- $\mathcal{G}$  PARKING ABOVE OPERATIONS & SUPPORT BELOW (912m²)
- RECOVERY ABOVE (400m²)
- ADVANCED MULTI-USE WELLNESS CONFERENCE EVENT SPACE, EDIBLE GARDENS, GREEN HOUSES (2,220m²) 500 pax