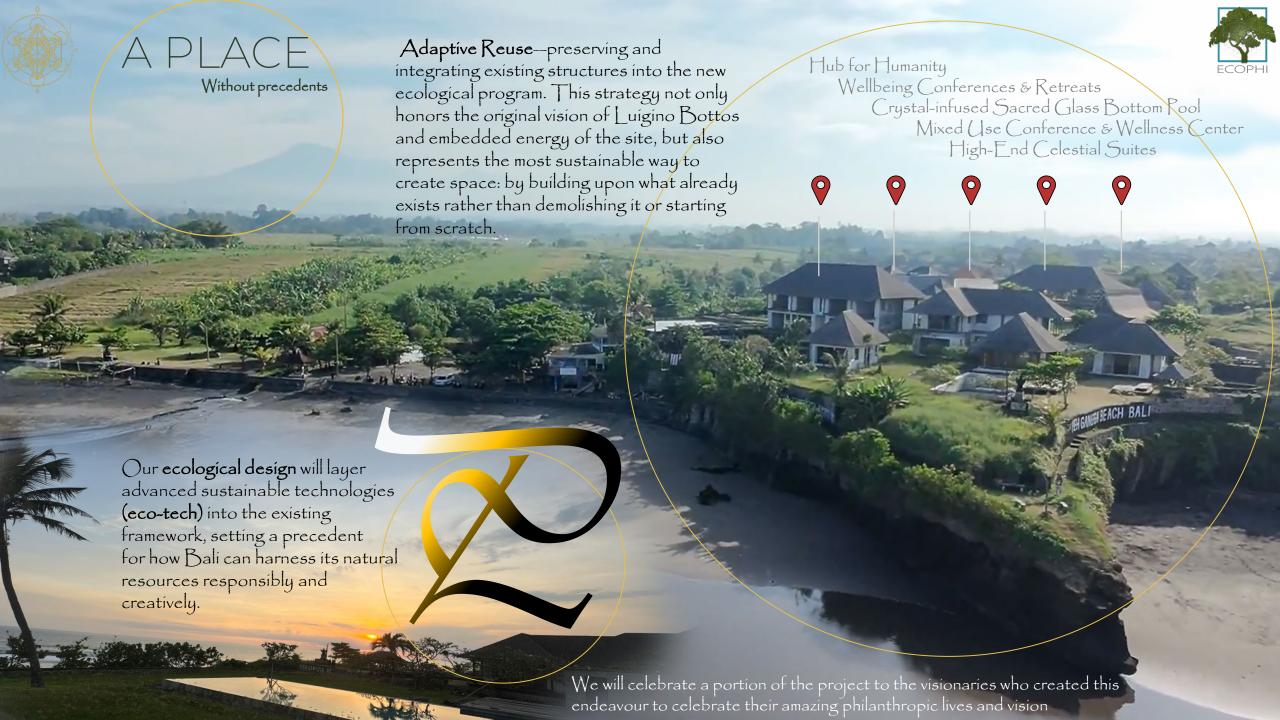

### LEGEND HUB FOR HUMANITY

- 8 x HIGH END CELESTIAL SUITES (756m²)
- B ELITE FOOD TO TABLE RESTAURANT EXPERIENCE (738m²) & HEALING INFUSED RECOVERY POOL ABOVE (388m²)
- (628m²) INFINITY LOUNGE POOL W/ COVERED TONIC BAR
- MULTI-USE ROOMS PRIVATE ROOMS (585m²) &

  SECOND LEVEL GYM W/ BREAKOUT SPACES (569m²)
- © CREATIVE CENTER (134m²)
- F STAFF ENTRANCE & PARKING GARAGE BELOW (111m²)
- $\mathcal{G}$  PARKING ABOVE OPERATIONS & SUPPORT BELOW (912m²)
- RECOVERY ABOVE (400m²)
- ADVANCED MULTI-USE WELLNESS CONFERENCE EVENT SPACE, EDIBLE GARDENS, GREEN HOUSES (2,220m²) 500 pax