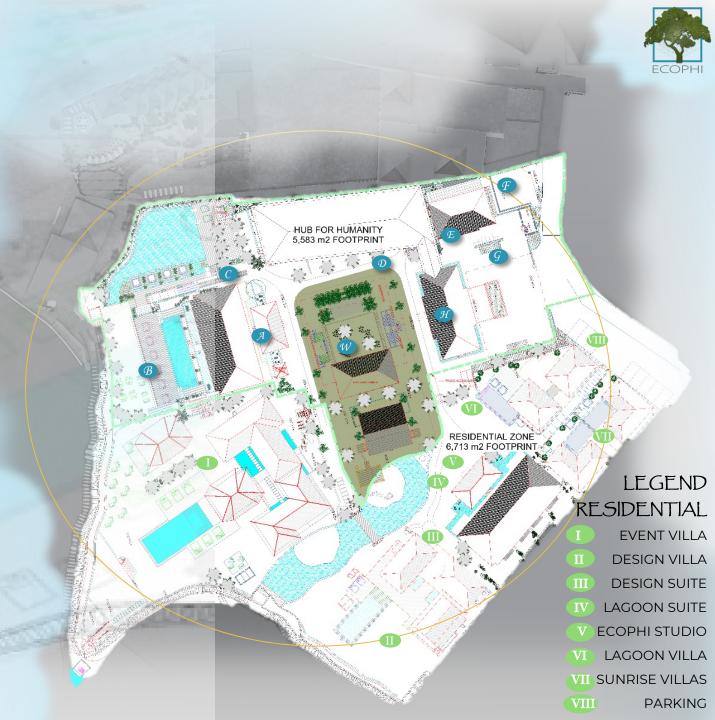

# AMENITIES Driving human connections

### LEGEND HUB FOR HUMANITY

- 8 x HIGH END CELESTIAL SUITES (756m²)
- B ELITE FOOD TO TABLE RESTAURANT EXPERIENCE (738m²) & HEALING INFUSED RECOVERY POOL ABOVE (388m²)
- (628m²) INFINITY LOUNGE POOL W/ COVERED TONIC BAR
- MULTI-USE ROOMS PRIVATE ROOMS (585m²) &

  SECOND LEVEL GYM W/ BREAKOUT SPACES (569m²)
- © CREATIVE CENTER (134m²)
- F STAFF ENTRANCE & PARKING GARAGE BELOW (111m²)
- $\mathcal{G}$  PARKING ABOVE OPERATIONS & SUPPORT BELOW (912m²)
- RECOVERY ABOVE (400m²)
- ADVANCED MULTI-USE WELLNESS CONFERENCE EVENT SPACE, EDIBLE GARDENS, GREEN HOUSES (2,220m²) 500 pax