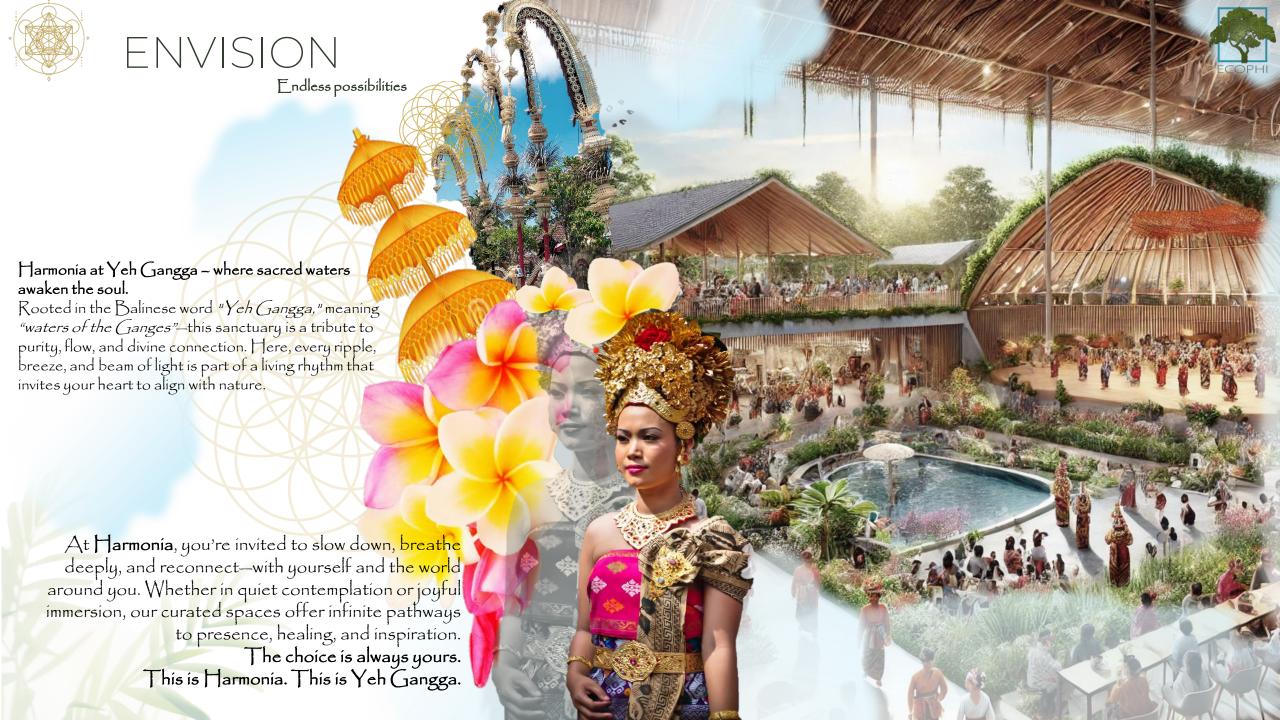

## *Carmonia*

is a living sanctuary shaped by the raw poetry of Earth, Water, Air, Fire, and Ether. Rooted in the Greek goddess of harmony—blending culture, frequency, and place into one—every space breathes with organic rhythm, inviting humanity to live from the heart.

Sacred geometry, natural textures, and elemental flow merge to create an atmosphere where architecture becomes a vessel for healing, harmony, and conscious connection.

It is a surreal yet grounded experience, where the spirit of place meets the pulse of a living, breathing community.