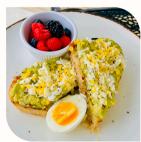

Stuffed French Toast \$12

Two thick slices of sweet, caramelized French toast piped with a velvety cream cheese filling. Served with whipped cream, organic maple syrup and fresh fruit.

Avocado Toast \$12

Pan- crisped sourdough bread layered with an avocado, red onion & sun-dried tomato blend. Topped with hard-boiled egg shavings. Served with a fresh fruit cup.