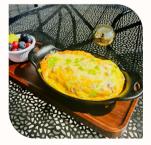

Breakfast Frittata \$10

Individualized breakfast frittata with your choice of 3 toppings: Canadian Bacon, onions, tomatoes, spinach or bell peppers. Served in a sizzling cast iron pan with a fruit cup.