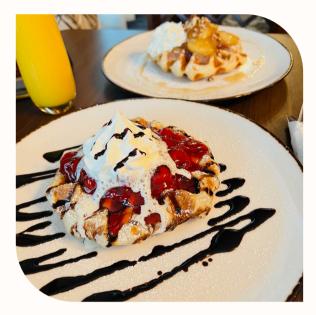

## WAFFLES

Golden brown and crisp on the outside, tender and fluffy on the inside, dusted with powdered sugar. Served with whipped cream & maple syrup.

| Fresh Fruit                                                                 | \$10 |
|-----------------------------------------------------------------------------|------|
| Topped with fresh strawberries, blueberries, bananas.                       |      |
| Strawberry                                                                  | \$10 |
| Topped with warm strawberry fruit filling                                   |      |
| Apple Pie                                                                   | \$10 |
| Topped with warm apple fruit filling and pecans                             |      |
| Peaches'n Cream                                                             | \$10 |
| Topped with warm peach fruit filling                                        |      |
| Chocolate Cherry                                                            | \$10 |
| Topped with warm cherry fruit filling and a drizzle of dark chocolate sauce |      |