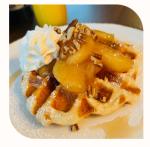

## WAFFLES

Golden brown and crisp on the outside, tender and fluffy on the inside, dusted with powdered sugar. Served with whipped cream & maple syrup.

| Fresh Fruit                                                                 | \$10 |
|-----------------------------------------------------------------------------|------|
| Topped with fresh strawberries, blueberries, bananas.                       |      |
| Strawberry                                                                  | \$10 |
| Topped with warm strawberry fruit filling                                   |      |
| Apple Pie                                                                   | \$10 |
| Topped with warm apple fruit filling and pecans                             |      |
| Peaches'n Cream                                                             | \$10 |
| Topped with warm peach fruit filling                                        |      |
| Chocolate Cherry                                                            | \$10 |
| Topped with warm cherry fruit filling and a drizzle of dark chocolate sauce |      |