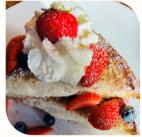

Stuffed French Toast \$12

Two thick slices of sweet, caramelized French toast piped with a velvety cream cheese filling. Served with whipped cream, organic maple syrup and fresh fruit.

Avocado Toast \$12