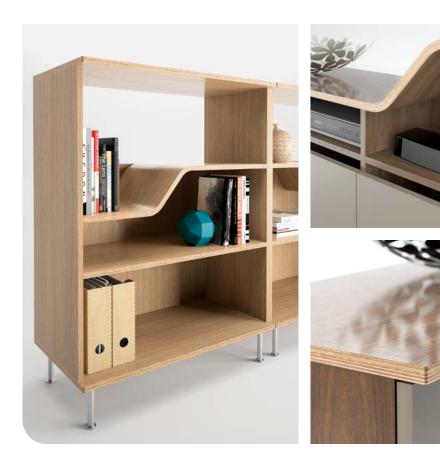

# architectural proportions

Beauty at every angle, complement modern interiors with crafted character and warmth.

回JSI

Casegoods Feature an integrated pull and soft close mechanism on drawers. Seating Available with optional contrasting upholstery. Technology Select surface or face mounted power and data units. Wire pass through and floor access standard on enclosed cabinets. Glass Freestanding tables are offered with a clear or smoke glass top option. Metal Select from soft nickel, stardust silver or matte black. Veneer Available in walnut and rift cut white oak with a clear coat finish. Door and drawer fronts available in paint.

#### www.jsifurniture.com

Each piece of wood is unique, characterized with differences in color, grain configuration and texture.

These characteristics are not considered defects and are easily detected with natural and light finishes.