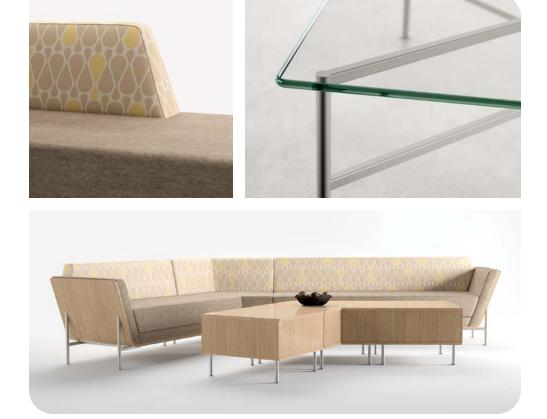

relaxed seating & refined caseworks

Defining the space between we and me.

A resourceful environment sets the stage for both we:space and me:space. Places where we work together or where we work privately. Creating the space between classifies be:space. BeSPACE provides elements of privacy that create quiet corners and limit distractions while inviting passive collaboration. This progressive lounge:work hybrid accommodates with casual comfort and warmth.

BeSPACE.