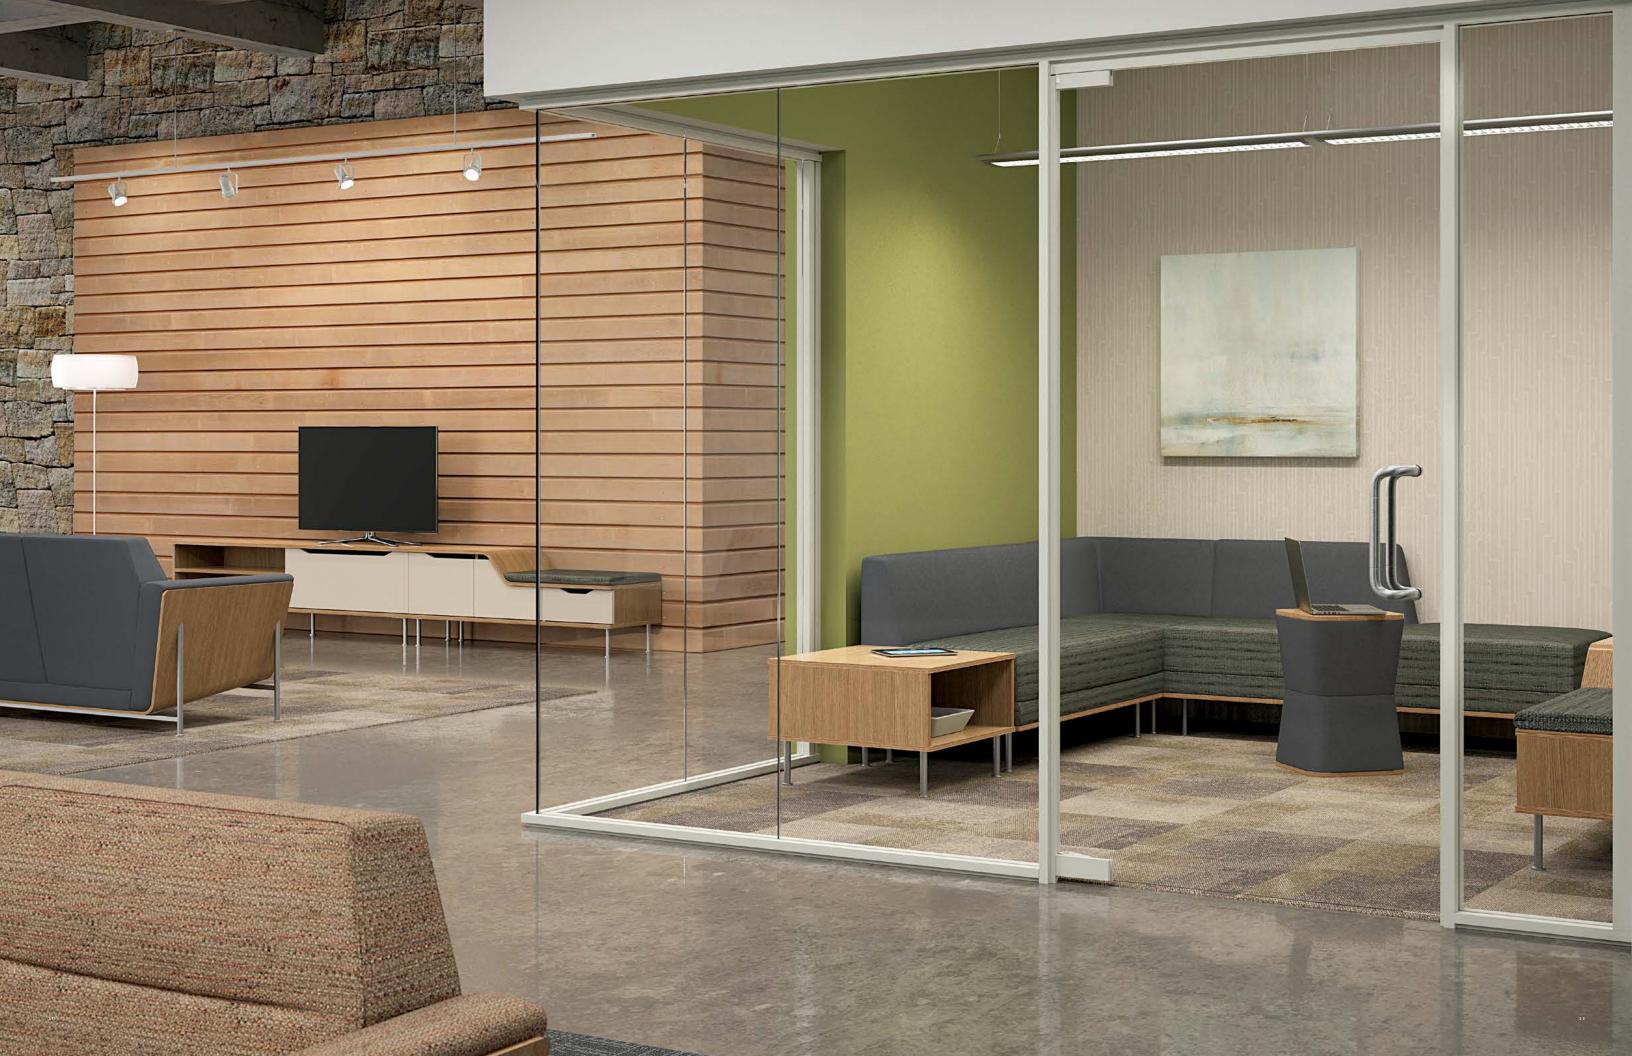

relaxed seating & refined caseworks

Defining the space between we and me.

A resourceful environment sets the stage for both we:space and me:space. Places where we work together or where we work privately. Creating the space between classifies be:space. BeSPACE provides elements of privacy that create quiet corners and limit distractions while inviting passive collaboration. This progressive lounge:work hybrid accommodates with casual comfort and warmth.

BeSPACE.