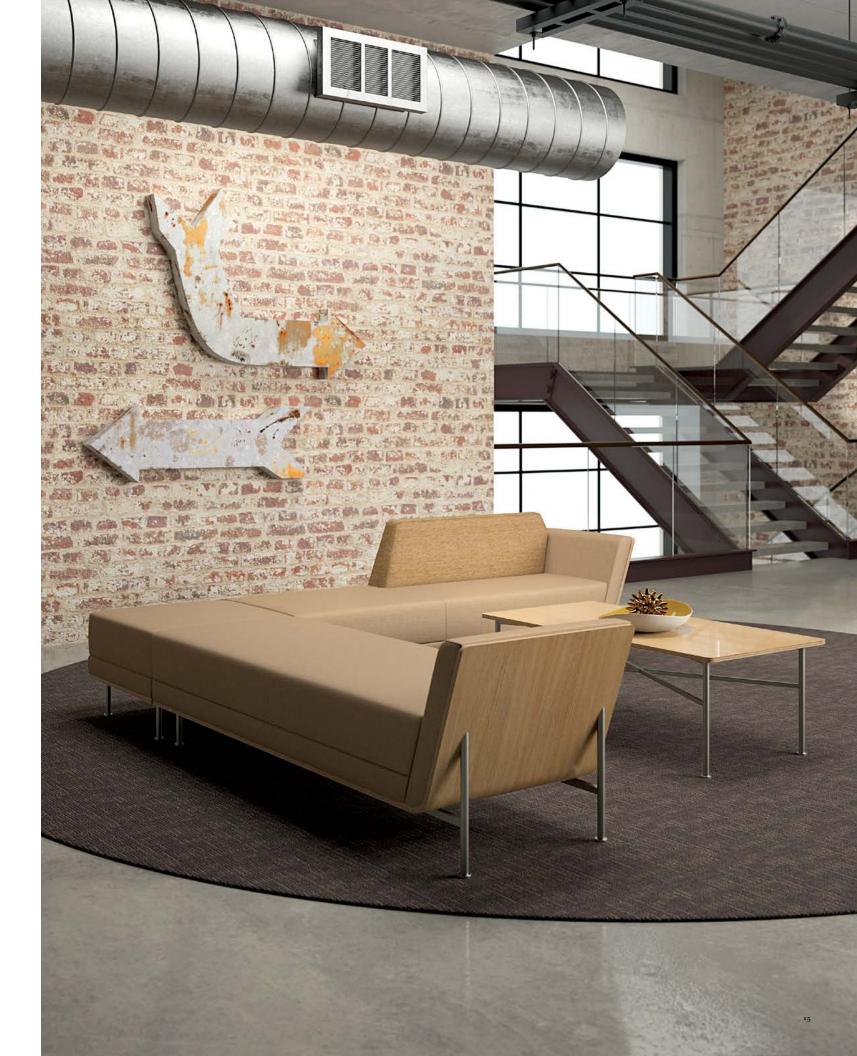

relaxed seating & refined caseworks

Defining the space between we and me.

A resourceful environment sets the stage for both we:space and me:space. Places where we work together or where we work privately. Creating the space between classifies be:space. BeSPACE provides elements of privacy that create quiet corners and limit distractions while inviting passive collaboration. This progressive lounge:work hybrid accommodates with casual comfort and warmth.

BeSPACE.

# architectural proportions

Beauty at every angle, complement modern interiors with crafted character and warmth.

回JSI

Casegoods Feature an integrated pull and soft close mechanism on drawers. Seating Available with optional contrasting upholstery. Technology Select surface or face mounted power and data units. Wire pass through and floor access standard on enclosed cabinets. Glass Freestanding tables are offered with a clear or smoke glass top option. Metal Select from soft nickel, stardust silver or matte black. Veneer Available in walnut and rift cut white oak with a clear coat finish. Door and drawer fronts available in paint.