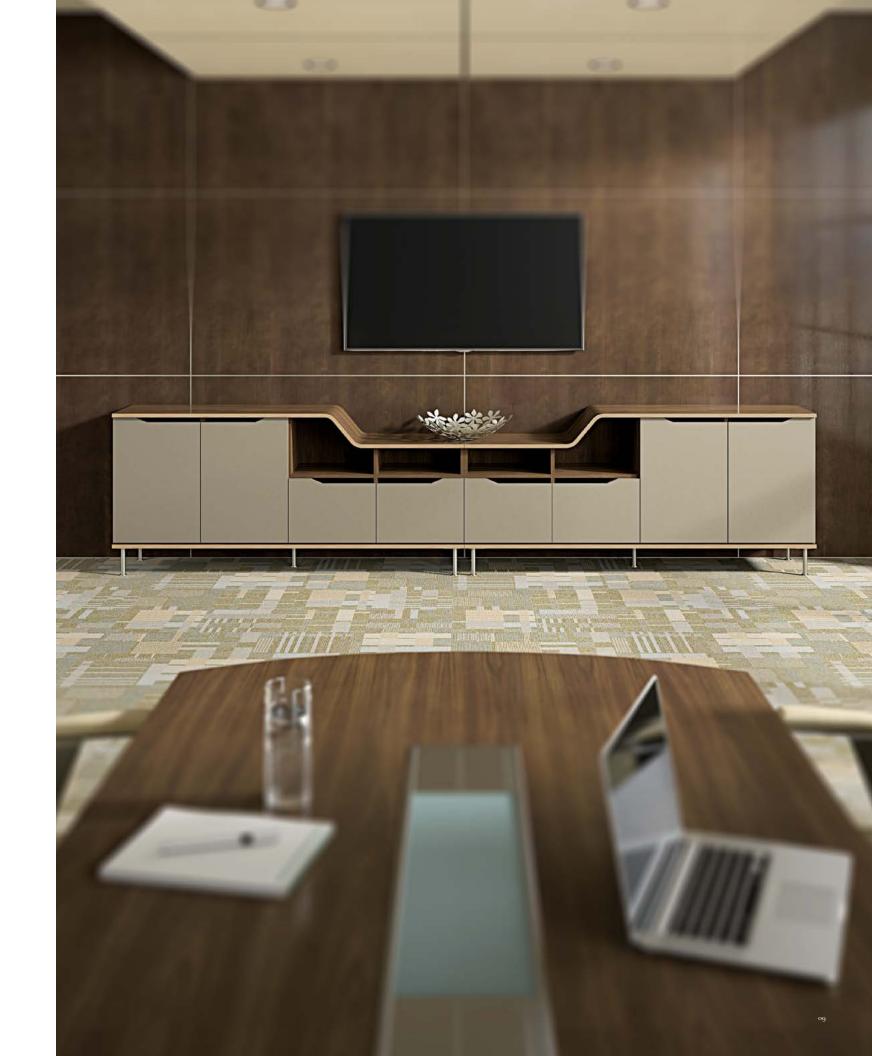

# architectural proportions

Beauty at every angle, complement modern interiors with crafted character and warmth.

回JSI

Casegoods Feature an integrated pull and soft close mechanism on drawers. Seating Available with optional contrasting upholstery. Technology Select surface or face mounted power and data units. Wire pass through and floor access standard on enclosed cabinets. Glass Freestanding tables are offered with a clear or smoke glass top option. Metal Select from soft nickel, stardust silver or matte black. Veneer Available in walnut and rift cut white oak with a clear coat finish. Door and drawer fronts available in paint.