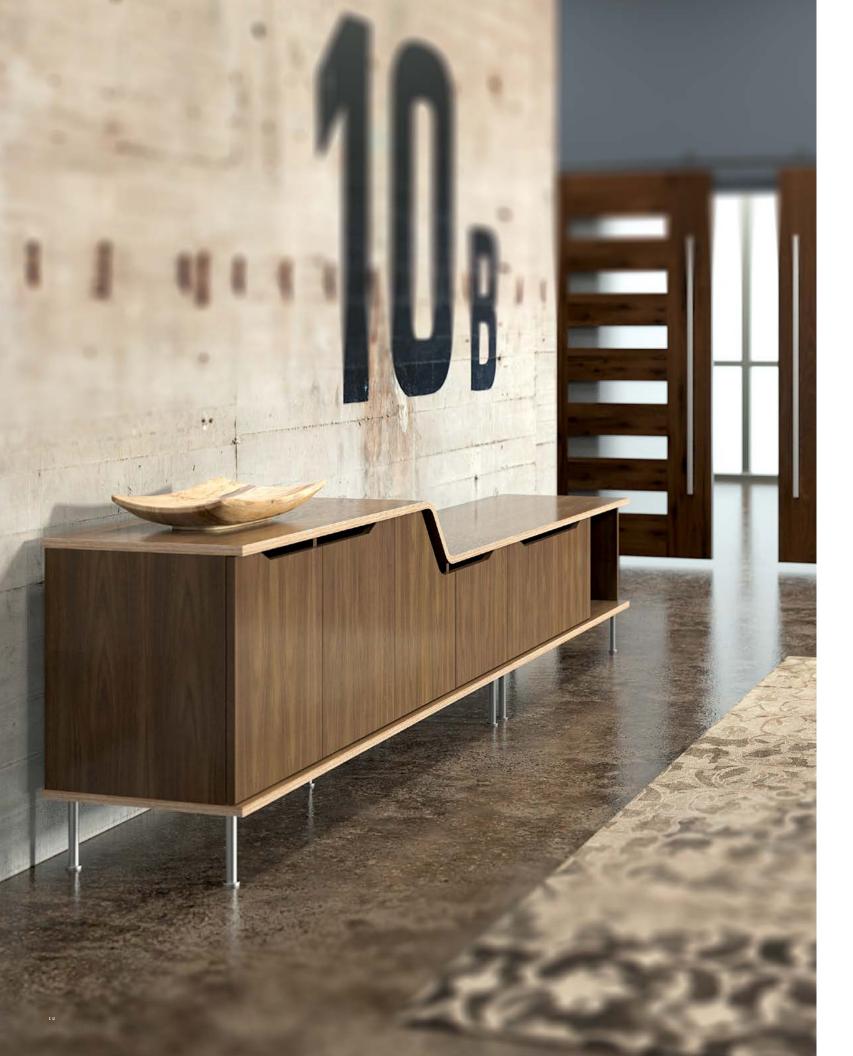

# architectural proportions

Beauty at every angle, complement modern interiors with crafted character and warmth.

回JSI

Casegoods Feature an integrated pull and soft close mechanism on drawers. Seating Available with optional contrasting upholstery. Technology Select surface or face mounted power and data units. Wire pass through and floor access standard on enclosed cabinets. Glass Freestanding tables are offered with a clear or smoke glass top option. Metal Select from soft nickel, stardust silver or matte black. Veneer Available in walnut and rift cut white oak with a clear coat finish. Door and drawer fronts available in paint.