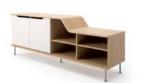

# architectural proportions

Beauty at every angle, complement modern interiors with crafted character and warmth.

回JSI

Casegoods Feature an integrated pull and soft close mechanism on drawers. Seating Available with optional contrasting upholstery. Technology Select surface or face mounted power and data units. Wire pass through and floor access standard on enclosed cabinets. Glass Freestanding tables are offered with a clear or smoke glass top option. Metal Select from soft nickel, stardust silver or matte black. Veneer Available in walnut and rift cut white oak with a clear coat finish. Door and drawer fronts available in paint.