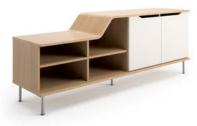

relaxed seating & refined caseworks

Defining the space between we and me.

A resourceful environment sets the stage for both we:space and me:space. Places where we work together or where we work privately. Creating the space between classifies be:space. BeSPACE provides elements of privacy that create quiet corners and limit distractions while inviting passive collaboration. This progressive lounge:work hybrid accommodates with casual comfort and warmth.

## organic beauty

Artfully crafted with exposed edges, seemly upholstery, and molded ply to revive a mid-century look.

回JSI

# architectural proportions

Beauty at every angle, complement modern interiors with crafted character and warmth.

回JSI

Casegoods Feature an integrated pull and soft close mechanism on drawers. Seating Available with optional contrasting upholstery. Technology Select surface or face mounted power and data units. Wire pass through and floor access standard on enclosed cabinets. Glass Freestanding tables are offered with a clear or smoke glass top option. Metal Select from soft nickel, stardust silver or matte black. Veneer Available in walnut and rift cut white oak with a clear coat finish. Door and drawer fronts available in paint.