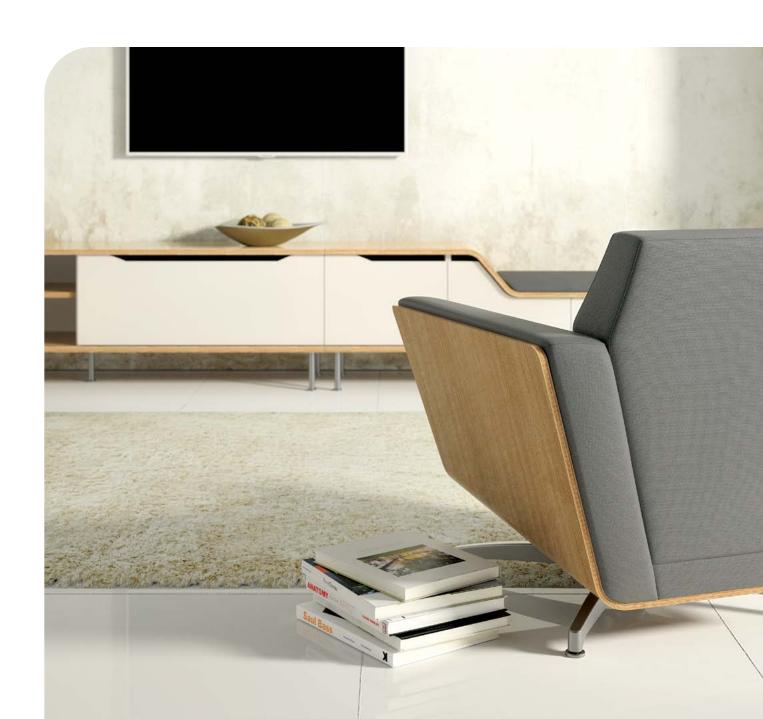

relaxed seating & refined caseworks

Defining the space between we and me.

A resourceful environment sets the stage for both we:space and me:space. Places where we work together or where we work privately. Creating the space between classifies be:space. BeSPACE provides elements of privacy that create quiet corners and limit distractions while inviting passive collaboration. This progressive lounge:work hybrid accommodates with casual comfort and warmth.

## organic beauty

Artfully crafted with exposed edges, seemly upholstery, and molded ply to revive a mid-century look.

回JSI

# architectural proportions

Beauty at every angle, complement modern interiors with crafted character and warmth.

回JSI

Casegoods Feature an integrated pull and soft close mechanism on drawers. Seating Available with optional contrasting upholstery. Technology Select surface or face mounted power and data units. Wire pass through and floor access standard on enclosed cabinets. Glass Freestanding tables are offered with a clear or smoke glass top option. Metal Select from soft nickel, stardust silver or matte black. Veneer Available in walnut and rift cut white oak with a clear coat finish. Door and drawer fronts available in paint.