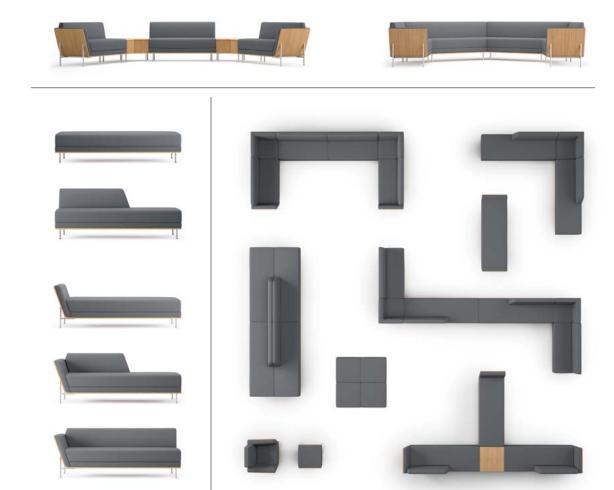

, formal to informal environments.











# architectural proportions

Beauty at every angle, complement modern interiors with crafted character and warmth.

回JSI



Casegoods Feature an integrated pull and soft close mechanism on drawers. Seating Available with optional contrasting upholstery. Technology Select surface or face mounted power and data units. Wire pass through and floor access standard on enclosed cabinets. Glass Freestanding tables are offered with a clear or smoke glass top option. Metal Select from soft nickel, stardust silver or matte black. Veneer Available in walnut and rift cut white oak with a clear coat finish. Door and drawer fronts available in paint.

Learn how BeSPACE can contribute to your sustainability goals by contacting your JSI Customer Service Team.





#### www.jsifurniture.com

Each piece of wood is unique, characterized with differences in color, grain configuration and texture.

These characteristics are not considered defects and are easily detected with natural and light finishes.











swivel



casework







pods



benches

BeSPACE designed by Q Design