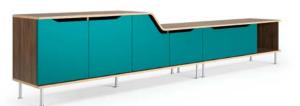

# architectural proportions

Beauty at every angle, complement modern interiors with crafted character and warmth.

回JSI

Casegoods Feature an integrated pull and soft close mechanism on drawers. Seating Available with optional contrasting upholstery. Technology Select surface or face mounted power and data units. Wire pass through and floor access standard on enclosed cabinets. Glass Freestanding tables are offered with a clear or smoke glass top option. Metal Select from soft nickel, stardust silver or matte black. Veneer Available in walnut and rift cut white oak with a clear coat finish. Door and drawer fronts available in paint.