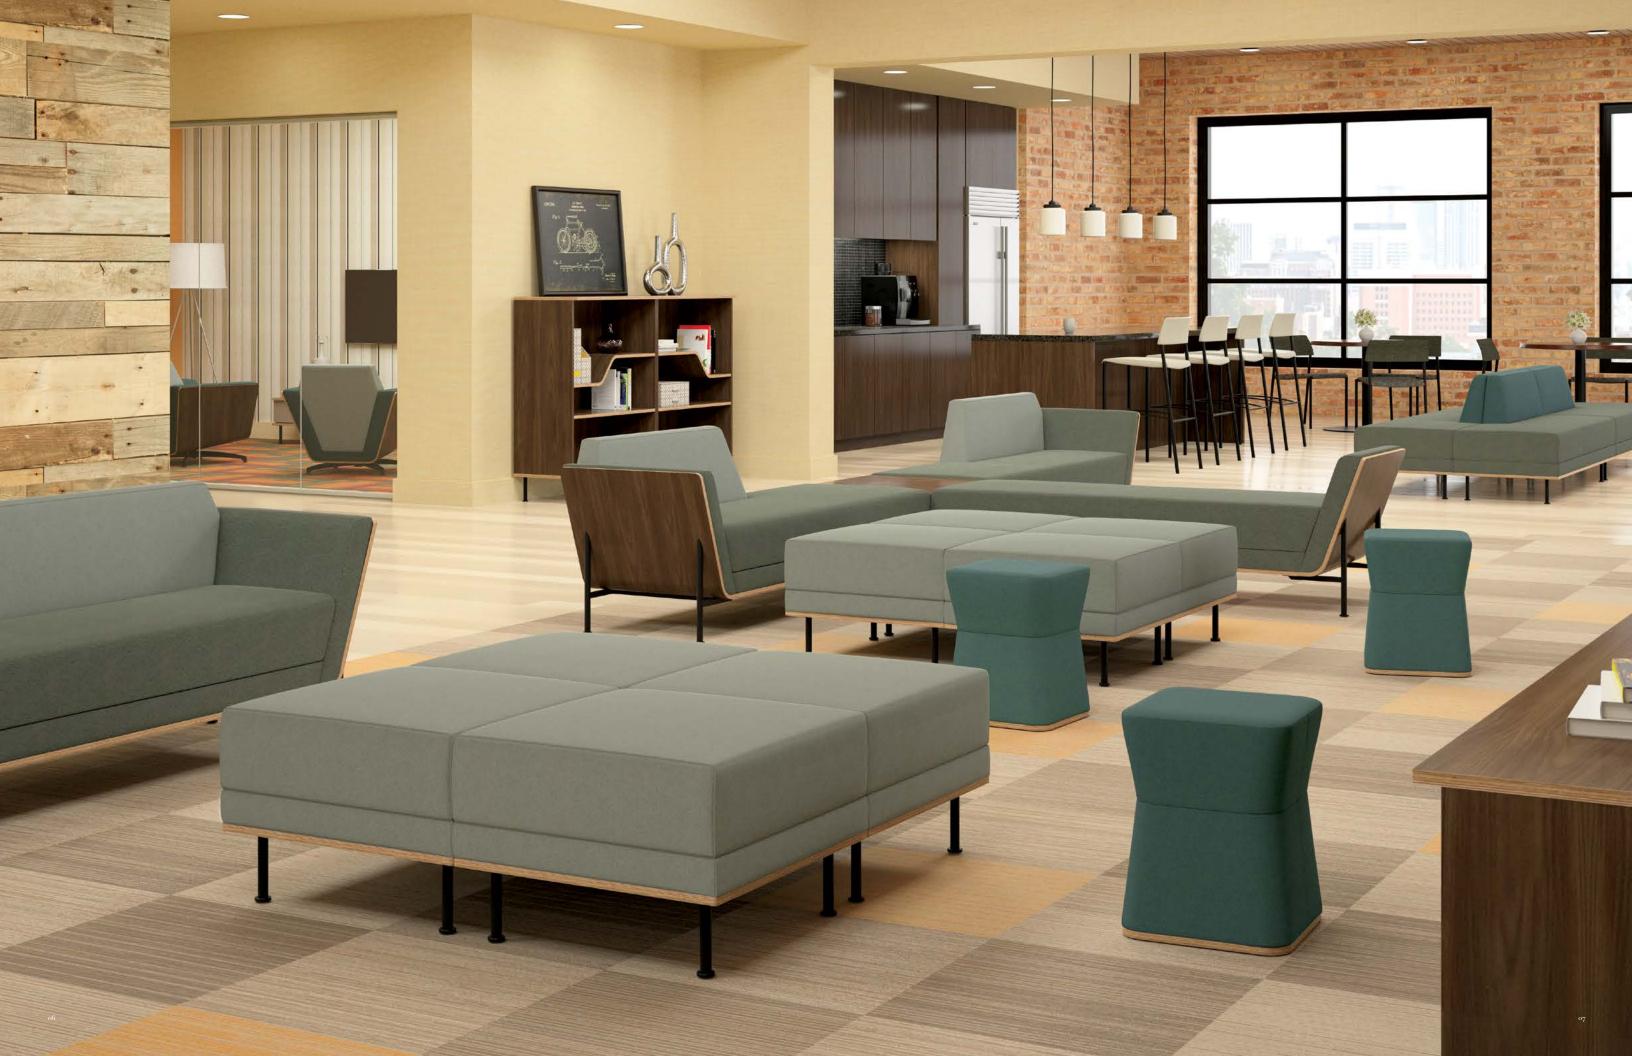

# architectural proportions

Beauty at every angle, complement modern interiors with crafted character and warmth.

回JSI

Casegoods Feature an integrated pull and soft close mechanism on drawers. Seating Available with optional contrasting upholstery. Technology Select surface or face mounted power and data units. Wire pass through and floor access standard on enclosed cabinets. Glass Freestanding tables are offered with a clear or smoke glass top option. Metal Select from soft nickel, stardust silver or matte black. Veneer Available in walnut and rift cut white oak with a clear coat finish. Door and drawer fronts available in paint.