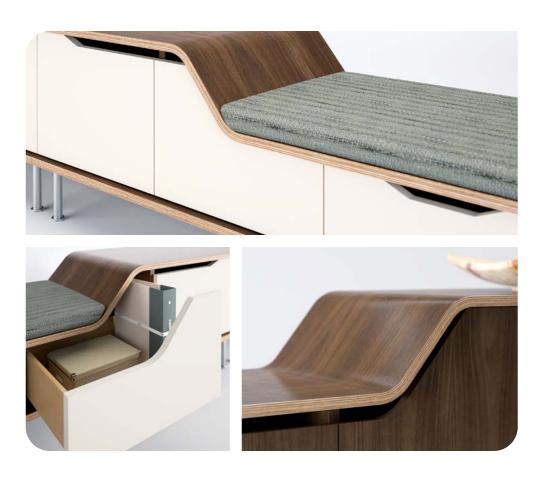

## organic beauty

Artfully crafted with exposed edges, seemly upholstery, and molded ply to revive a mid-century look.

回JSI

# architectural proportions

Beauty at every angle, complement modern interiors with crafted character and warmth.

回JSI

Casegoods Feature an integrated pull and soft close mechanism on drawers. Seating Available with optional contrasting upholstery. Technology Select surface or face mounted power and data units. Wire pass through and floor access standard on enclosed cabinets. Glass Freestanding tables are offered with a clear or smoke glass top option. Metal Select from soft nickel, stardust silver or matte black. Veneer Available in walnut and rift cut white oak with a clear coat finish. Door and drawer fronts available in paint.