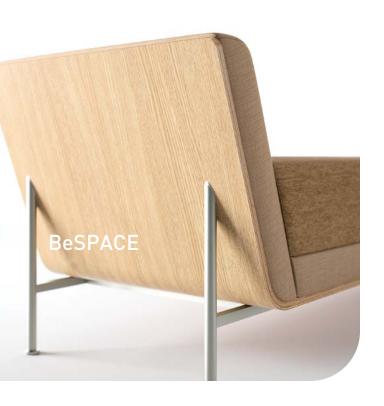

## organic beauty

Artfully crafted with exposed edges, seemly upholstery, and molded ply to revive a mid-century look.

回JSI

# architectural proportions

Beauty at every angle, complement modern interiors with crafted character and warmth.

回JSI

Casegoods Feature an integrated pull and soft close mechanism on drawers. Seating Available with optional contrasting upholstery. Technology Select surface or face mounted power and data units. Wire pass through and floor access standard on enclosed cabinets. Glass Freestanding tables are offered with a clear or smoke glass top option. Metal Select from soft nickel, stardust silver or matte black. Veneer Available in walnut and rift cut white oak with a clear coat finish. Door and drawer fronts available in paint.