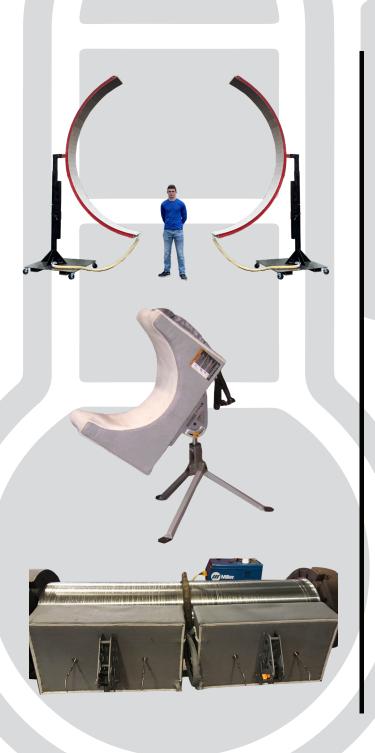

## INDUCTION CLAM SHELLS

Our induction heat clams shells are custom made to fit any application. We also utilize a new style of induction coil (the electric heater) set up for the Miller ProHeat 35 Induction Heating System that focuses on pre-heating metal as it rotates. In addition, our induction heat clam shells offer a pre-heat treatment of up to 1200°F. Internal thermocouples can also be added to monitor to produce the units of temperature during the pipe's rotation.

## **KEY FEATURES:**

- Uses Miller ProHeat 35
- Preheats up to 1200°F
- Custom made to fit your application